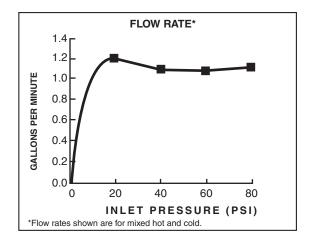

#### **GENERAL DESCRIPTION:**

Single handle monoblock lavatory. 1/4 turn washerless ceramic disc valve cartridges. Durable brass water ways. Brass body and metal lever handles. Drain body with 1-1/4 inch (32 mm) tail piece. 1.2 gpm/4.5 L/min. maximum flow rate