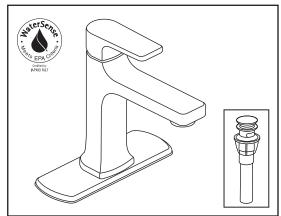

# Single Handle Monoblock Bath Faucet

#### **GENERAL DESCRIPTION:**

Single handle monoblock lavatory. 1/4 turn washerless ceramic disc valve cartridges. Durable brass water ways. Brass body and metal lever handles. Drain body with 1-1/4 inch (32 mm) tail piece. 1.2 gpm/4.5 L/min. maximum flow rate

#### **PRODUCT FEATURES:**

Easy Install Push Drain: Easy to install, operate and remove closs

**Brass Construction:** Built for durability and dependability **Ceramic Disc Valve Cartridges:** Lifetime of drip-free performance