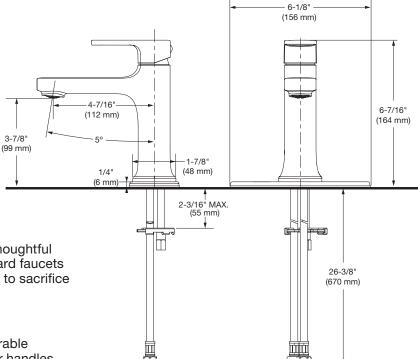

#### **GENERAL DESCRIPTION:**

Single handle monoblock lavatory. 1/4 turn washerless ceramic disc valve cartridges. Durable brass water ways. Brass body and metal lever handles. Drain body with 1-1/4 inch (32 mm) tail piece. 1.2 gpm/4.5 L/min. maximum flow rate

#### SUGGESTED SPECIFICATION

Single handle monoblock bath faucet shall feature metal spout and metal lever handles. Shall also feature 1/4 turn washerless ceramic disc valve cartridges. Shall also feature a non-metal Easy Install Push Drain body. Fitting shall be American Standard Model # 2019101.002, 2019101.243.