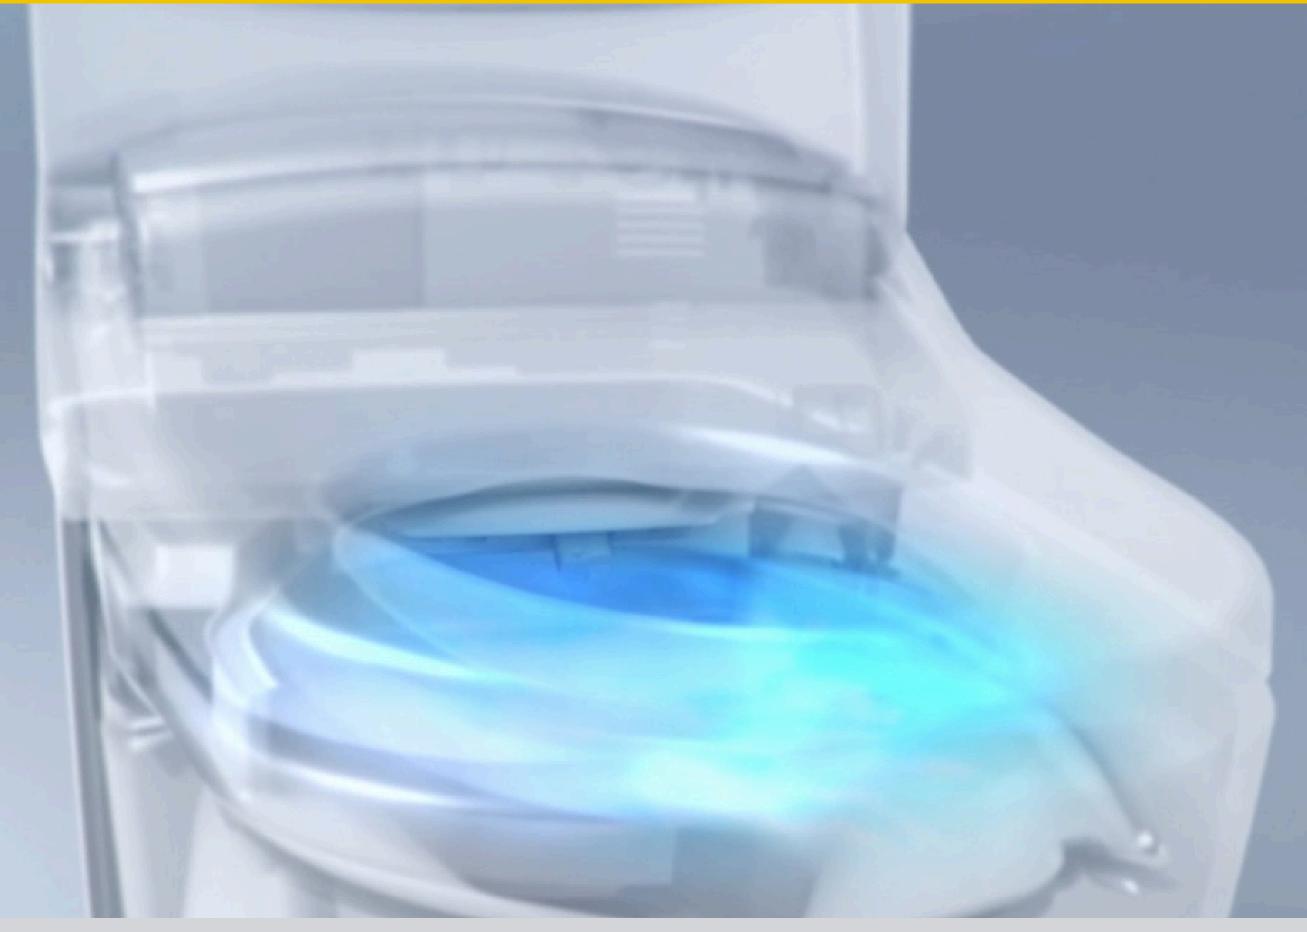

Front Feminine
Cleansing

Front Feminine
Oscillating Cleansing

Power Stream Flush Automatic, triple vortex dual flushing action

Air-Shield Technology Deodorizes the air in the bowl with a charcoal filter

Blue Light Technology Deodorizes the air inside the bowl when the lid is closed

Room-Refresh Technology deodorizes air inside and around the toilet bowl