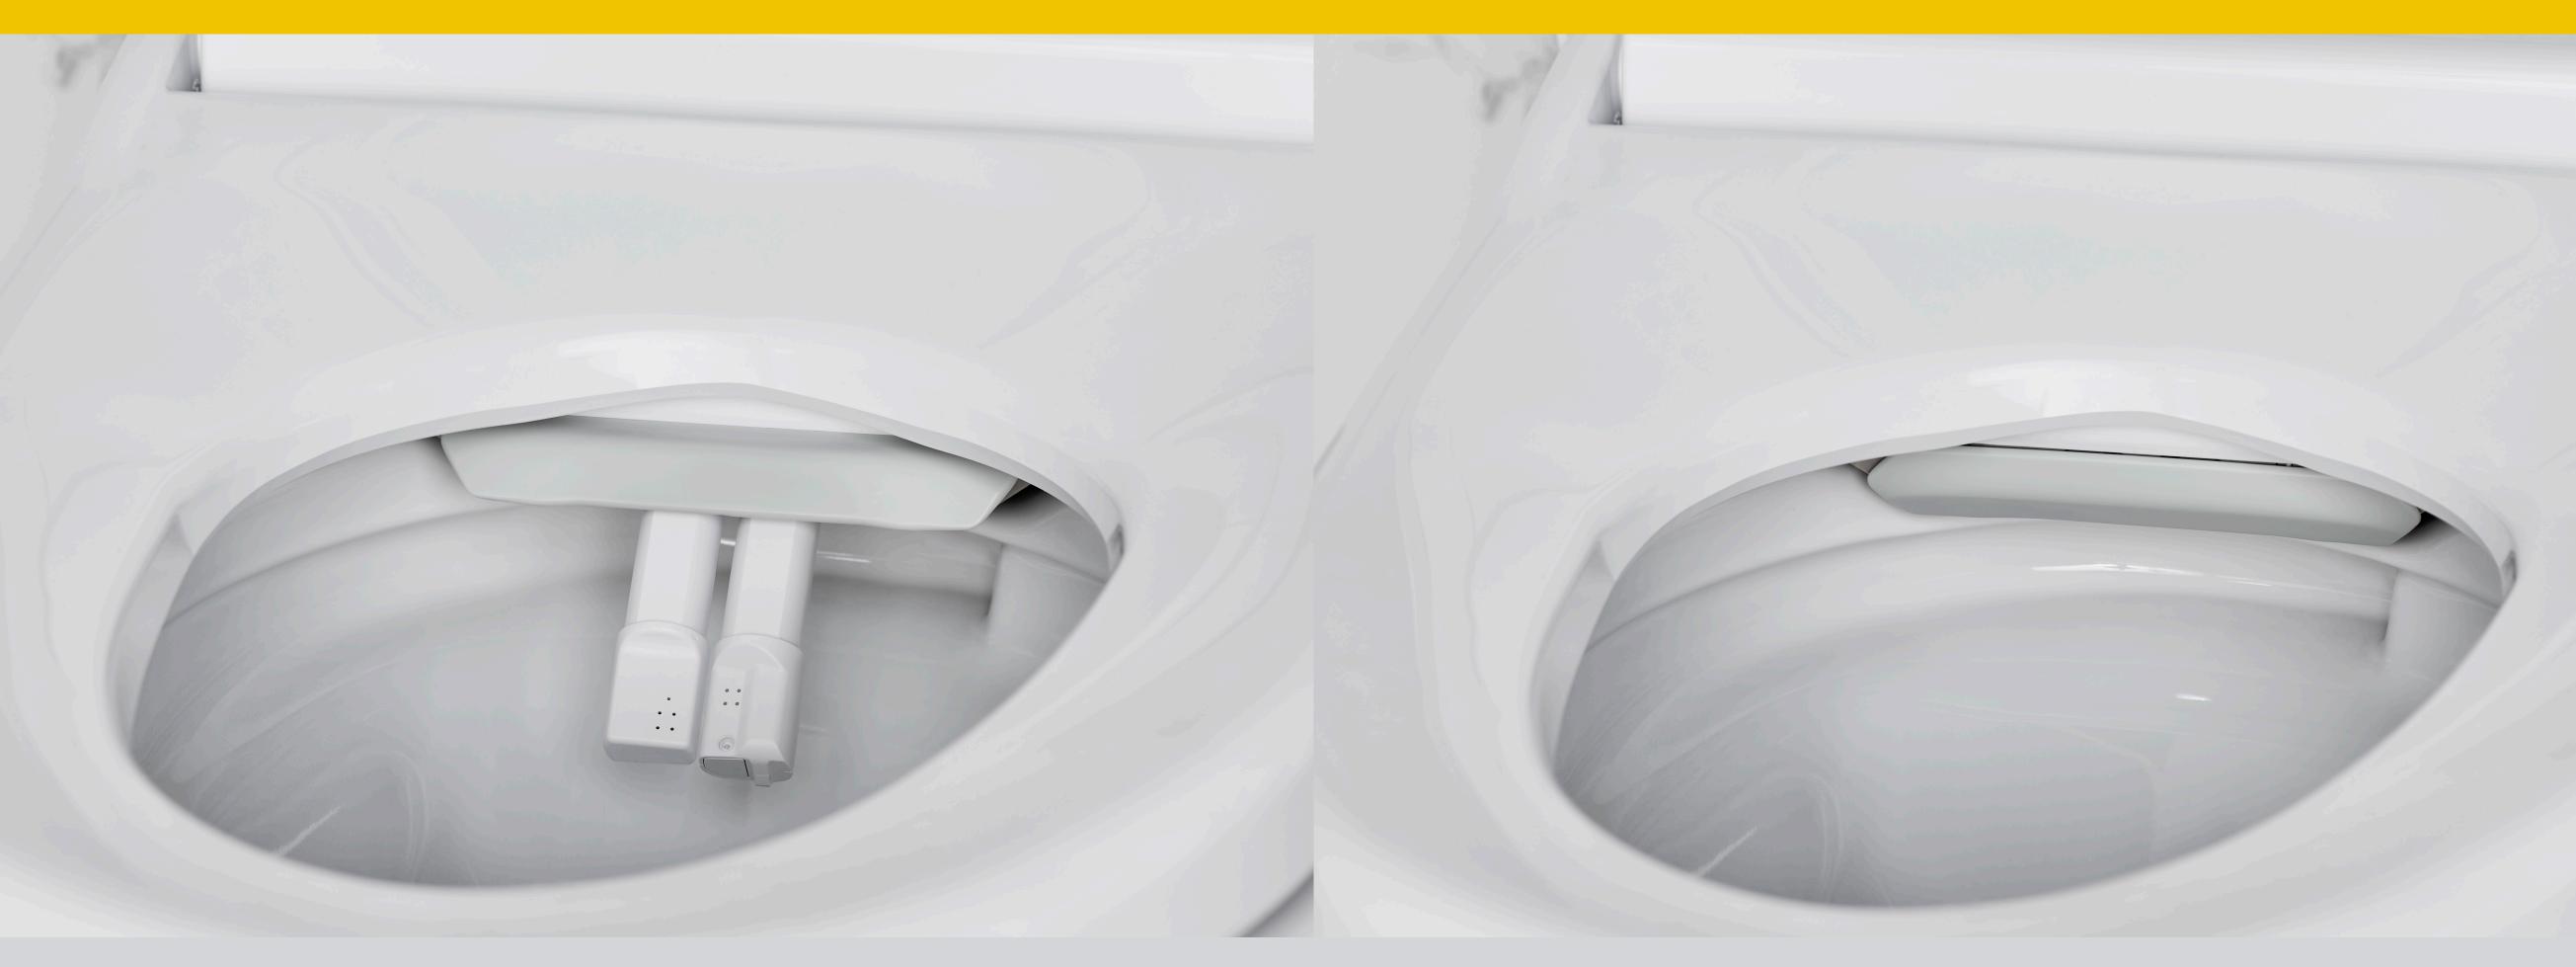

Nozzle Shutter Conceals nozzles for cleanliness when not in use

Nozzle Position Maintains safe and sanitary distance from body

Nozzle Angle Engineered to ensure thorough cleansing

**Back Cleansing** 

Back Oscillating Cleansing