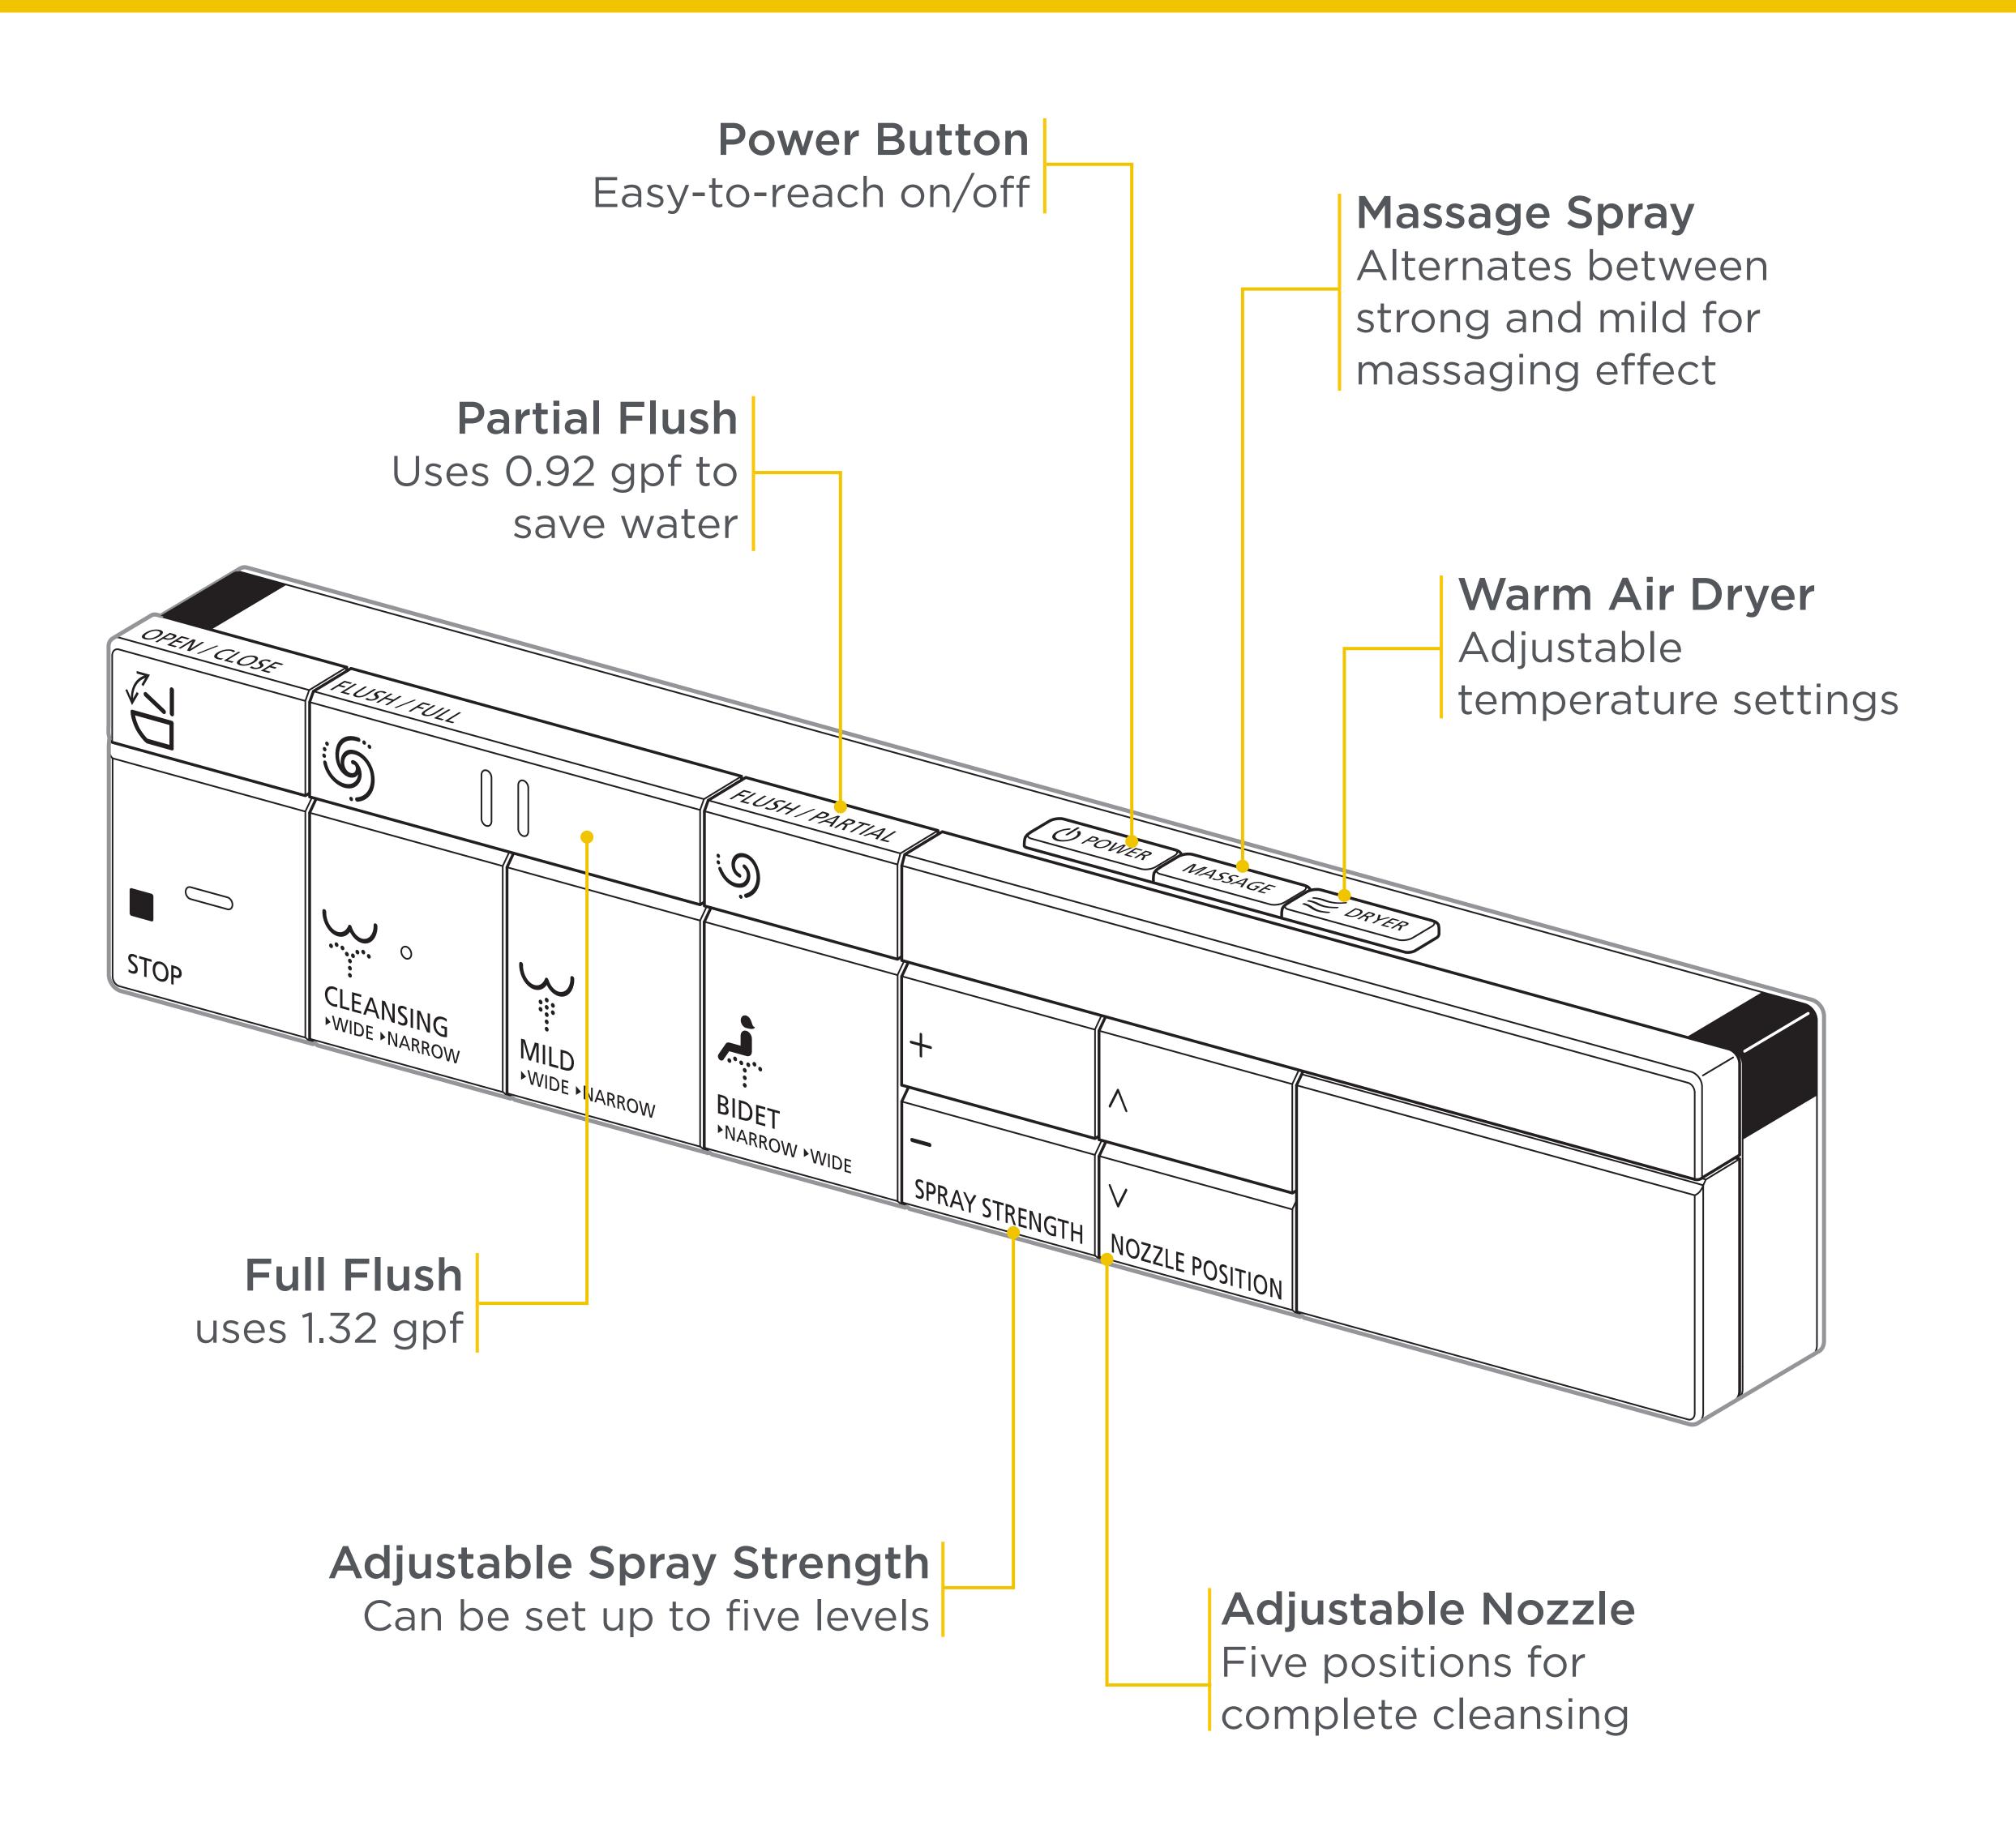

Dual Nozzles
Separate front and back cleansing

Self-Cleaning Nozzles
Thoroughly rinsed
before and after use

Warm Air Dryer
Adjustable settings for personal comfort

Heated Seat
Five adjustable
temperature levels

Auto Open/Close
Seat and Lid
Hygienic, no-touch
convenience

3-Year Limited Warranty

Calming Night Light Soft glow provides a soothing guide when using the bathroom at night

Warm Air Dryer Adjustable temperature settings, reduces the need for toilet paper

Automatic Seat and Lid Opens and closes automatically for hygienic, no-touch convenience

Heated Seat Five adjustable temperature levels provide personalized comfort

**Dual Nozzles** Adjustable positioning for front and back cleansing

Nozzle Shutter Conceals nozzles for cleanliness when not in use

Nozzle Position Maintains safe and sanitary distance from body

Nozzle Angle Engineered to ensure thorough cleansing

**Back Cleansing** 

Back Oscillating Cleansing

Front Feminine
Cleansing

Front Feminine
Oscillating Cleansing

Power Stream Flush Automatic, triple vortex dual flushing action

Air-Shield Technology Deodorizes the air in the bowl with a charcoal filter

Blue Light Technology Deodorizes the air inside the bowl when the lid is closed