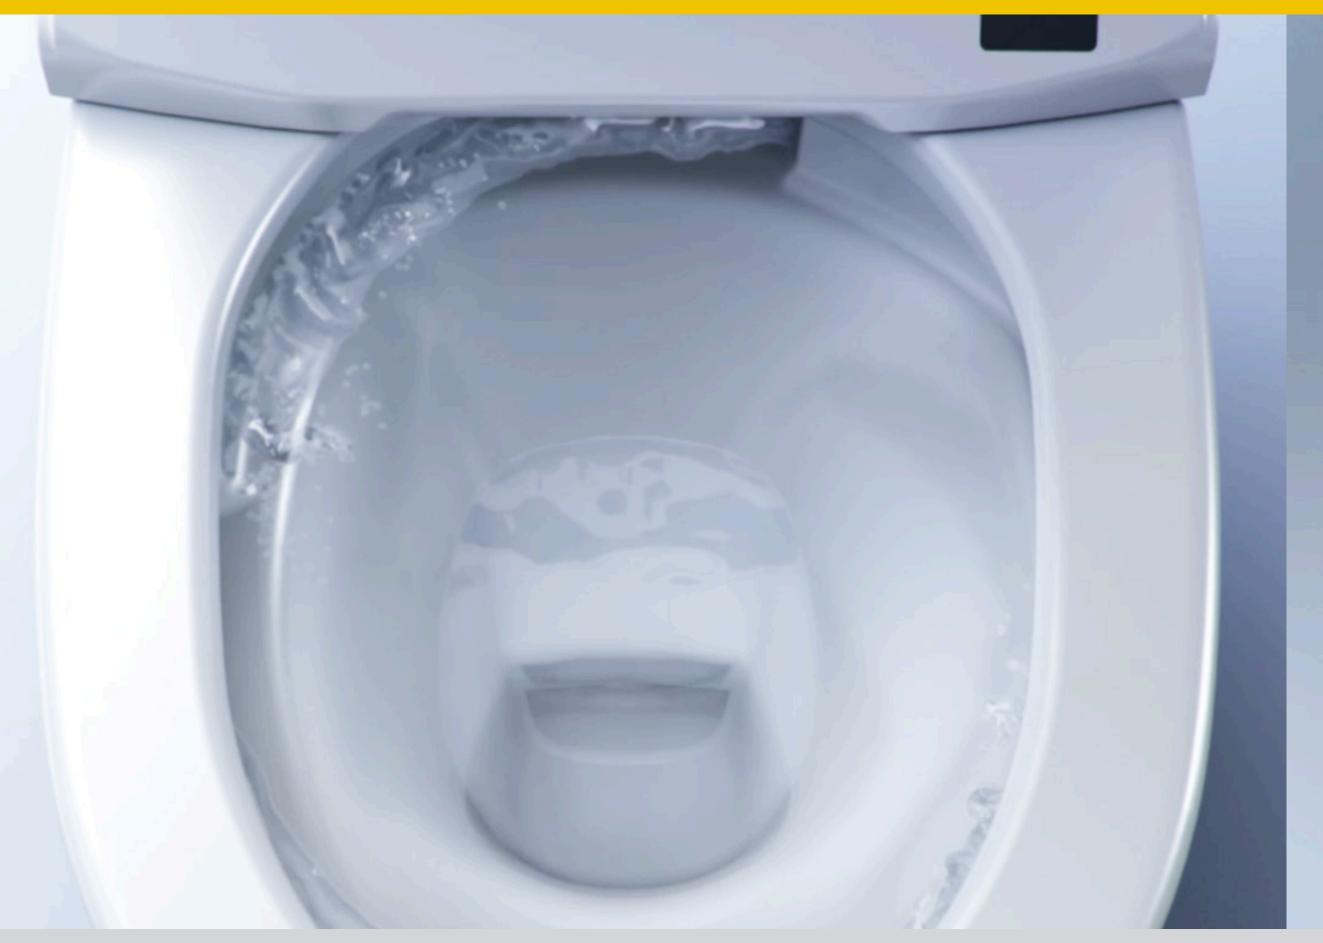

Front Feminine
Cleansing

Front Feminine
Oscillating Cleansing

Power Stream Flush Automatic, triple vortex dual flushing action

Air-Shield Technology Deodorizes the air in the bowl with a charcoal filter

Blue Light Technology Deodorizes the air inside the bowl when the lid is closed