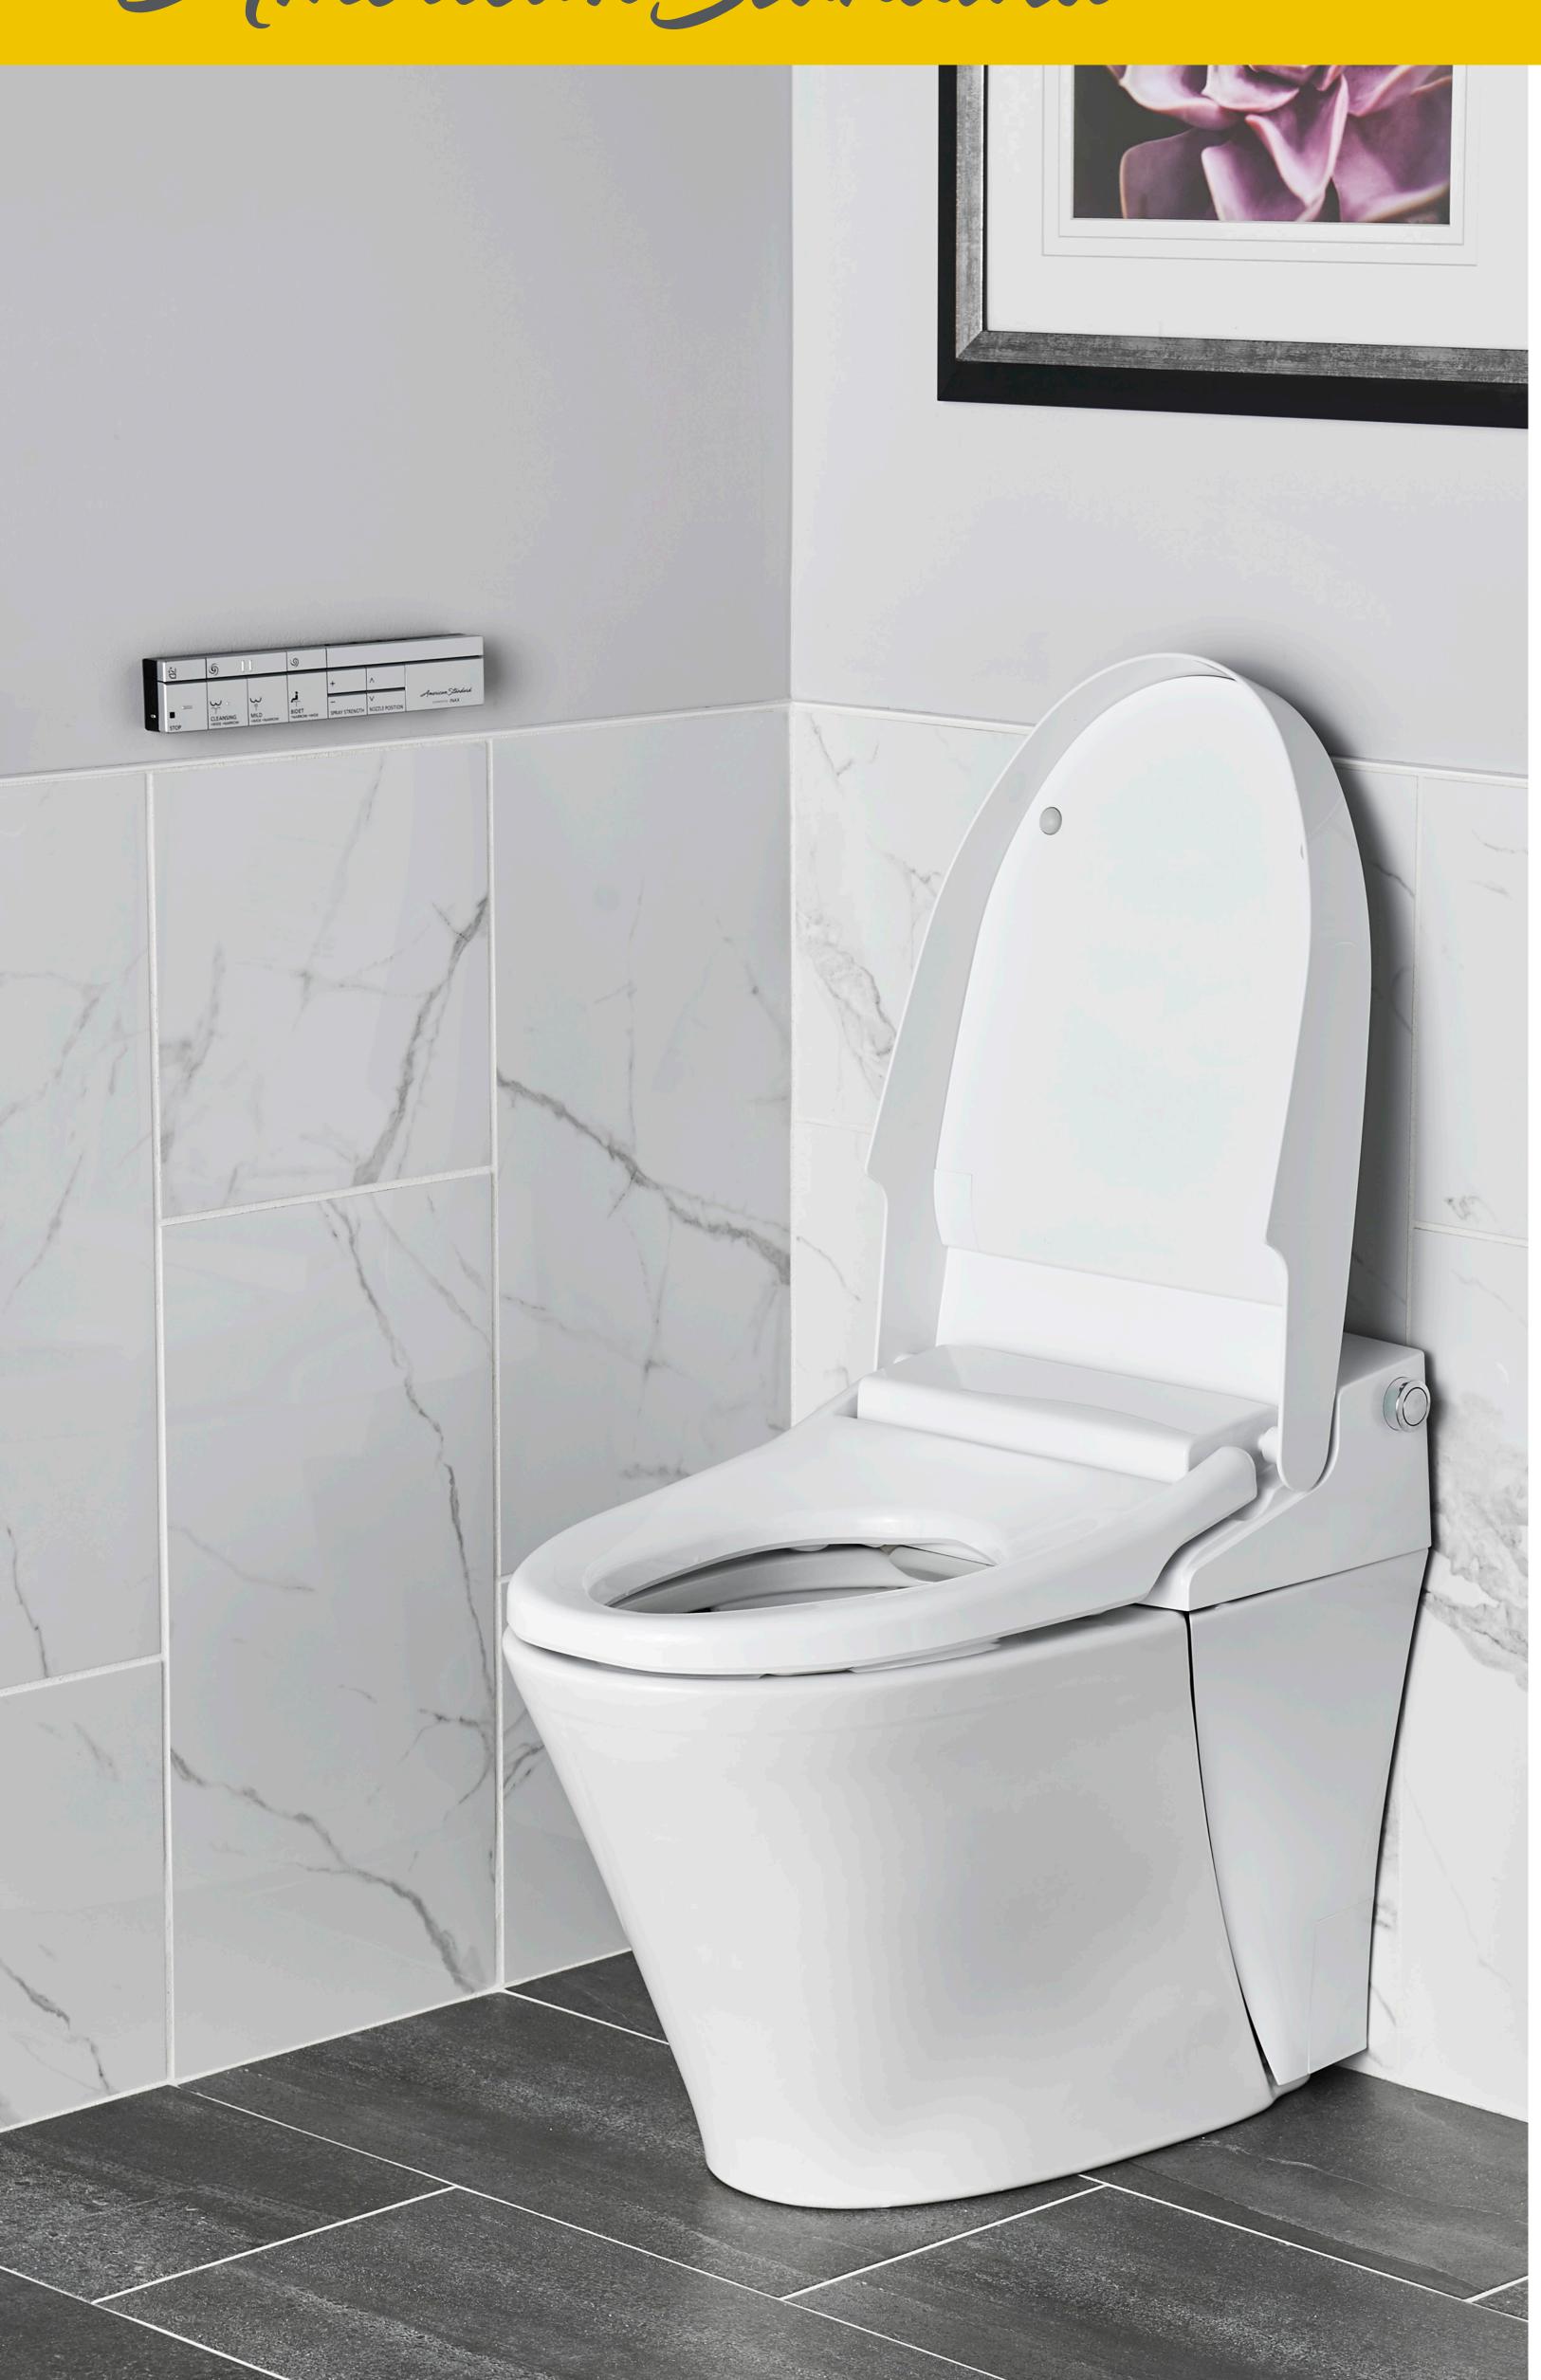

Dual Nozzles
Separate front and back cleansing

Self-Cleaning Nozzles
Thoroughly rinsed
before and after use

Warm Air Dryer
Adjustable settings for personal comfort

Heated Seat
Five adjustable
temperature levels

Auto Open/Close
Seat and Lid
Hygienic, no-touch
convenience

3-Year Limited Warranty

Calming Night Light Soft glow provides a soothing guide when using the bathroom at night

Warm Air Dryer Adjustable temperature settings, reduces the need for toilet paper

Automatic Seat and Lid Opens and closes automatically for hygienic, no-touch convenience

Heated Seat Five adjustable temperature levels provide personalized comfort

**Dual Nozzles** Adjustable positioning for front and back cleansing