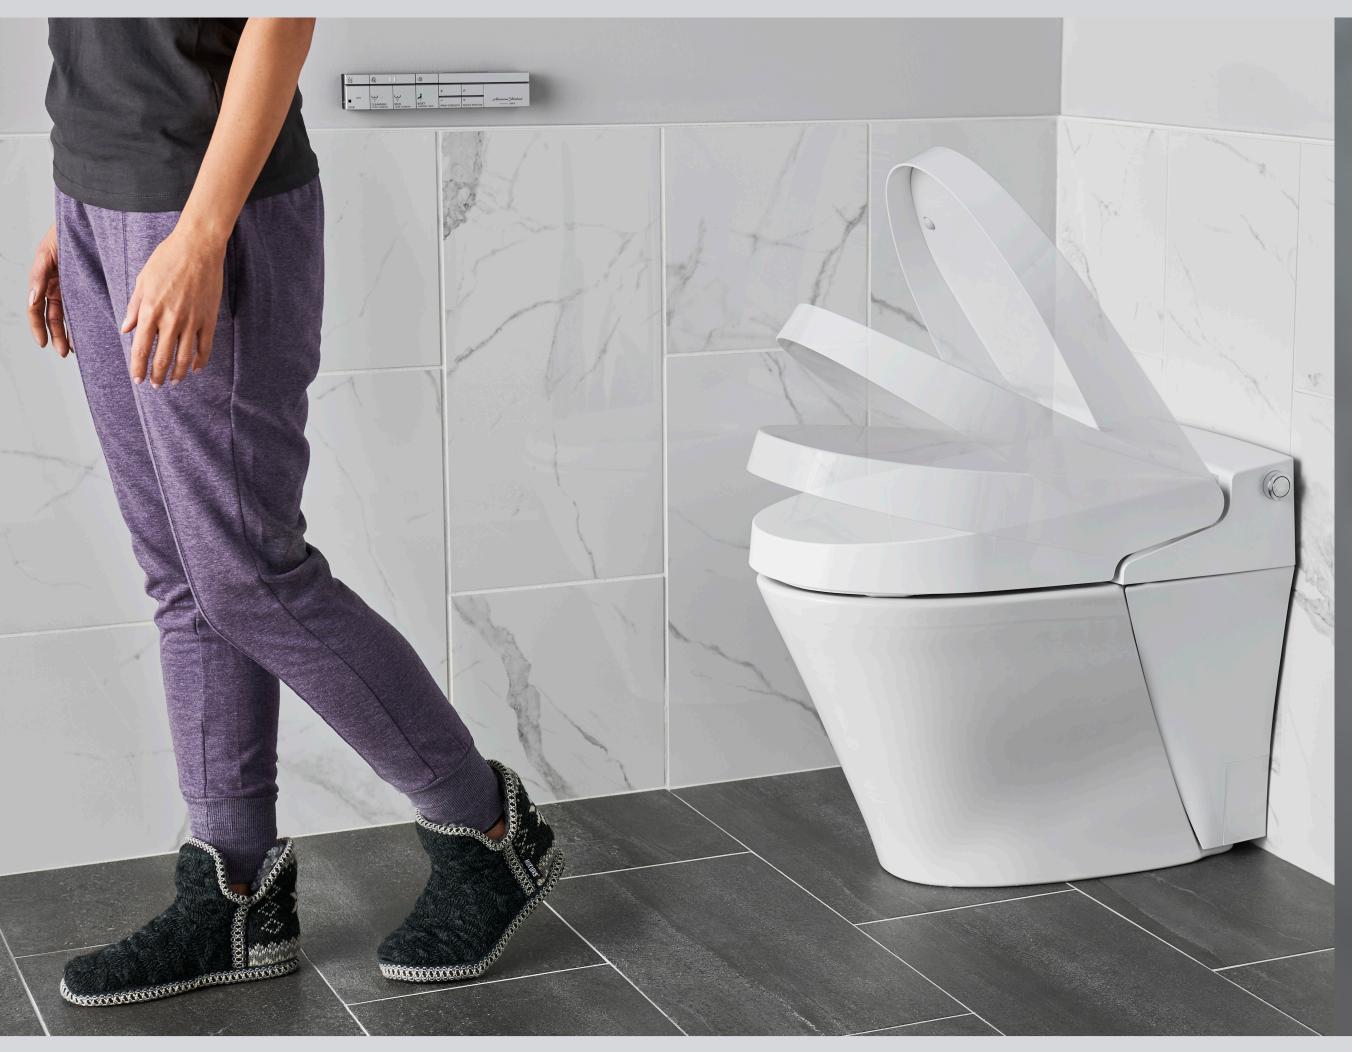

Auto Open/Close
Seat and Lid
Hygienic, no-touch
convenience

3-Year Limited Warranty

Calming Night Light Soft glow provides a soothing guide when using the bathroom at night

Warm Air Dryer Adjustable temperature settings, reduces the need for toilet paper

Automatic Seat and Lid Opens and closes automatically for hygienic, no-touch convenience

Heated Seat Five adjustable temperature levels provide personalized comfort

**Dual Nozzles** Adjustable positioning for front and back cleansing