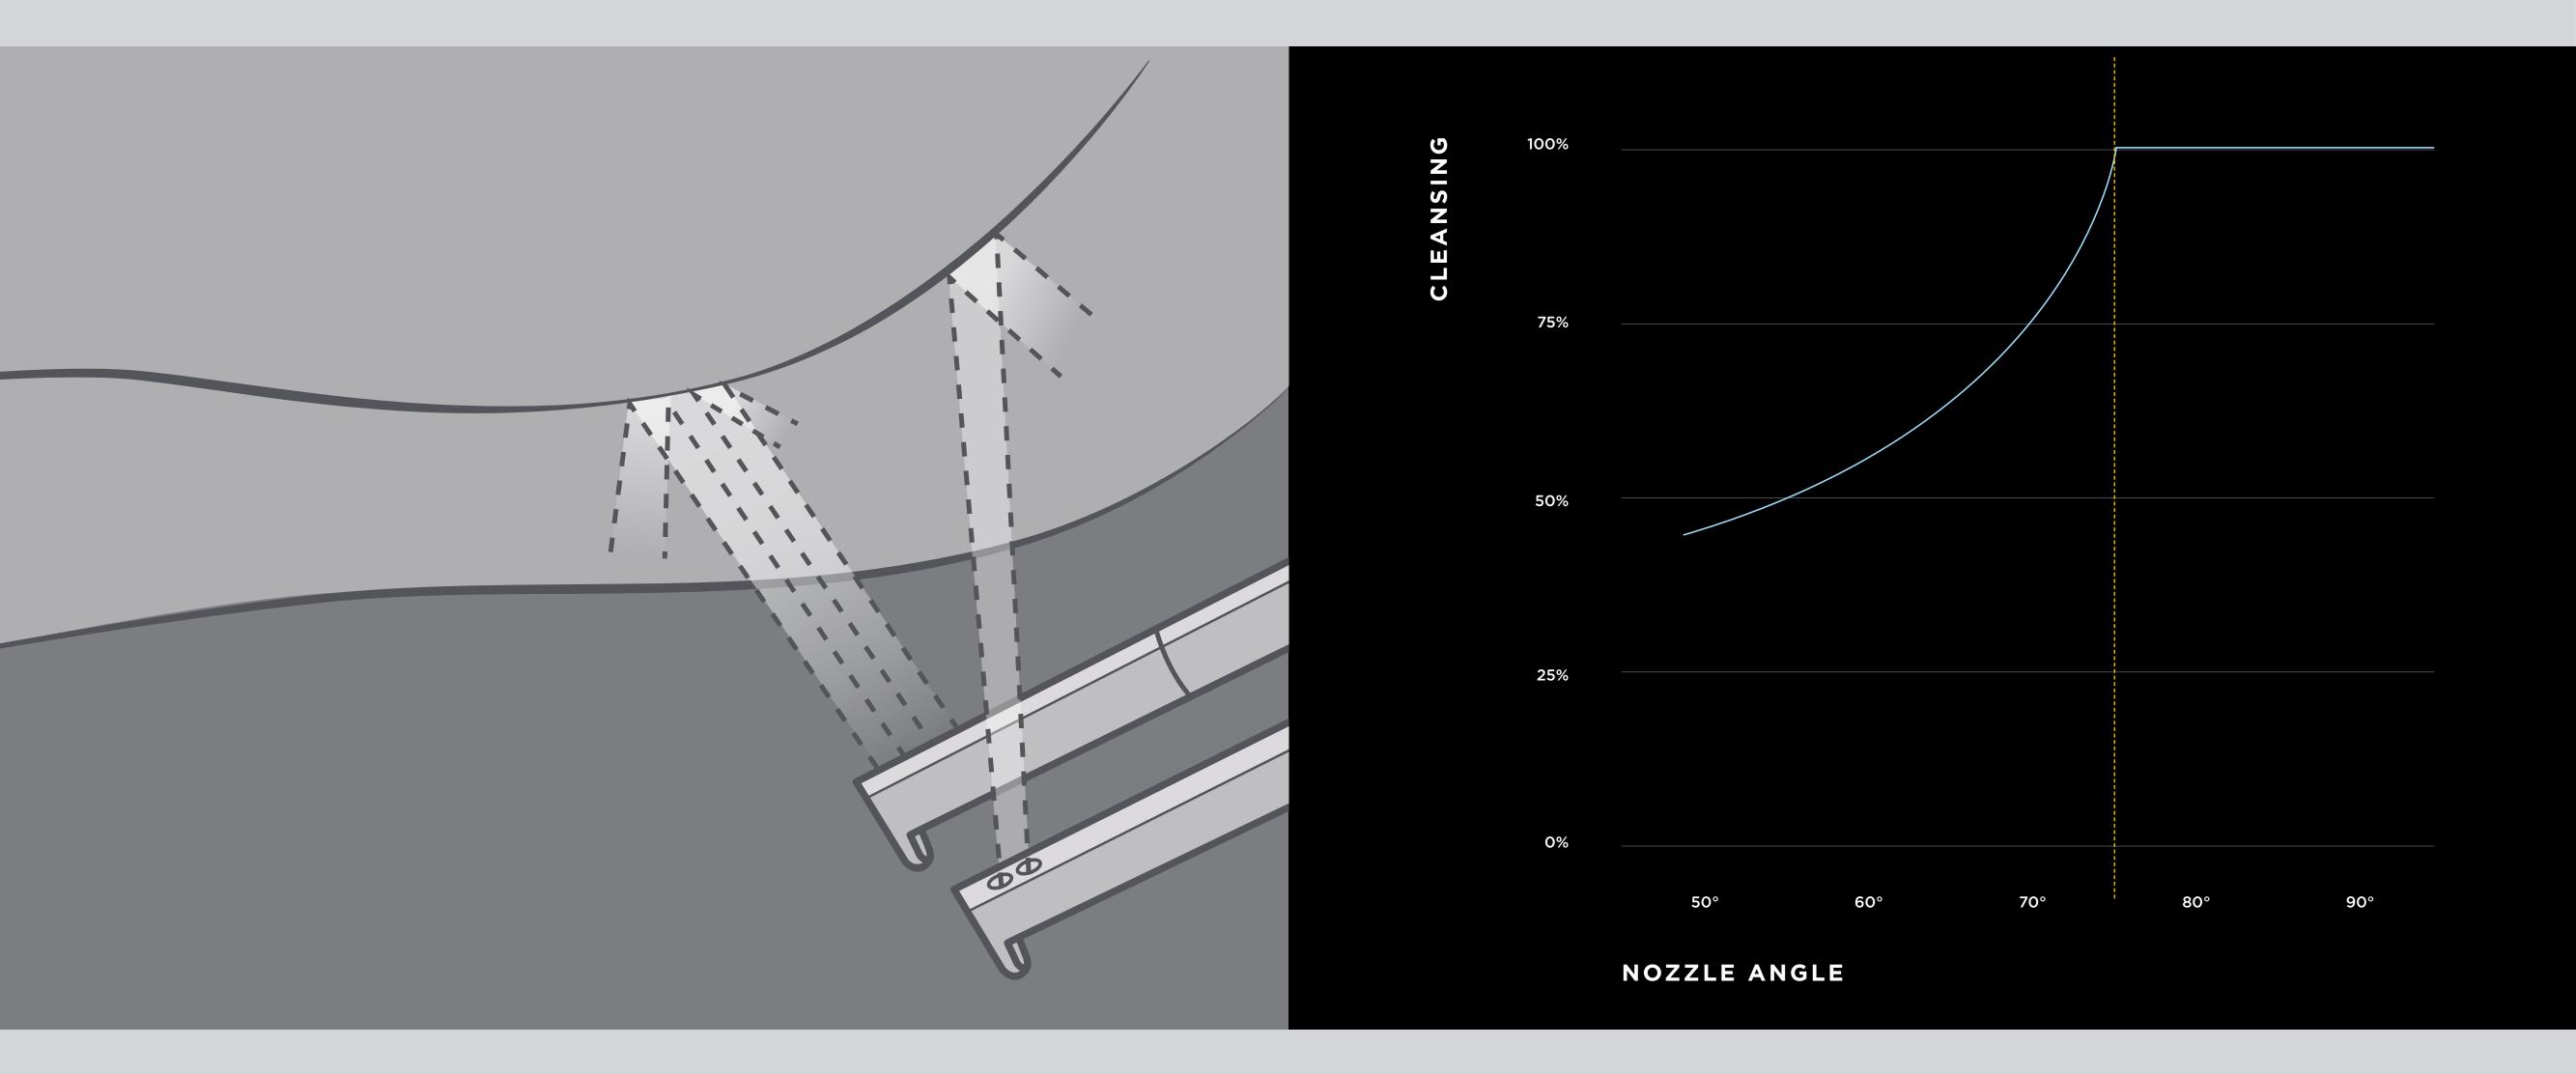

Nozzle Shutter Conceals nozzles for cleanliness when not in use

Nozzle Position Maintains safe and sanitary distance from body

Nozzle Angle Engineered to ensure thorough cleansing

**Back Cleansing** 

Back Oscillating Cleansing