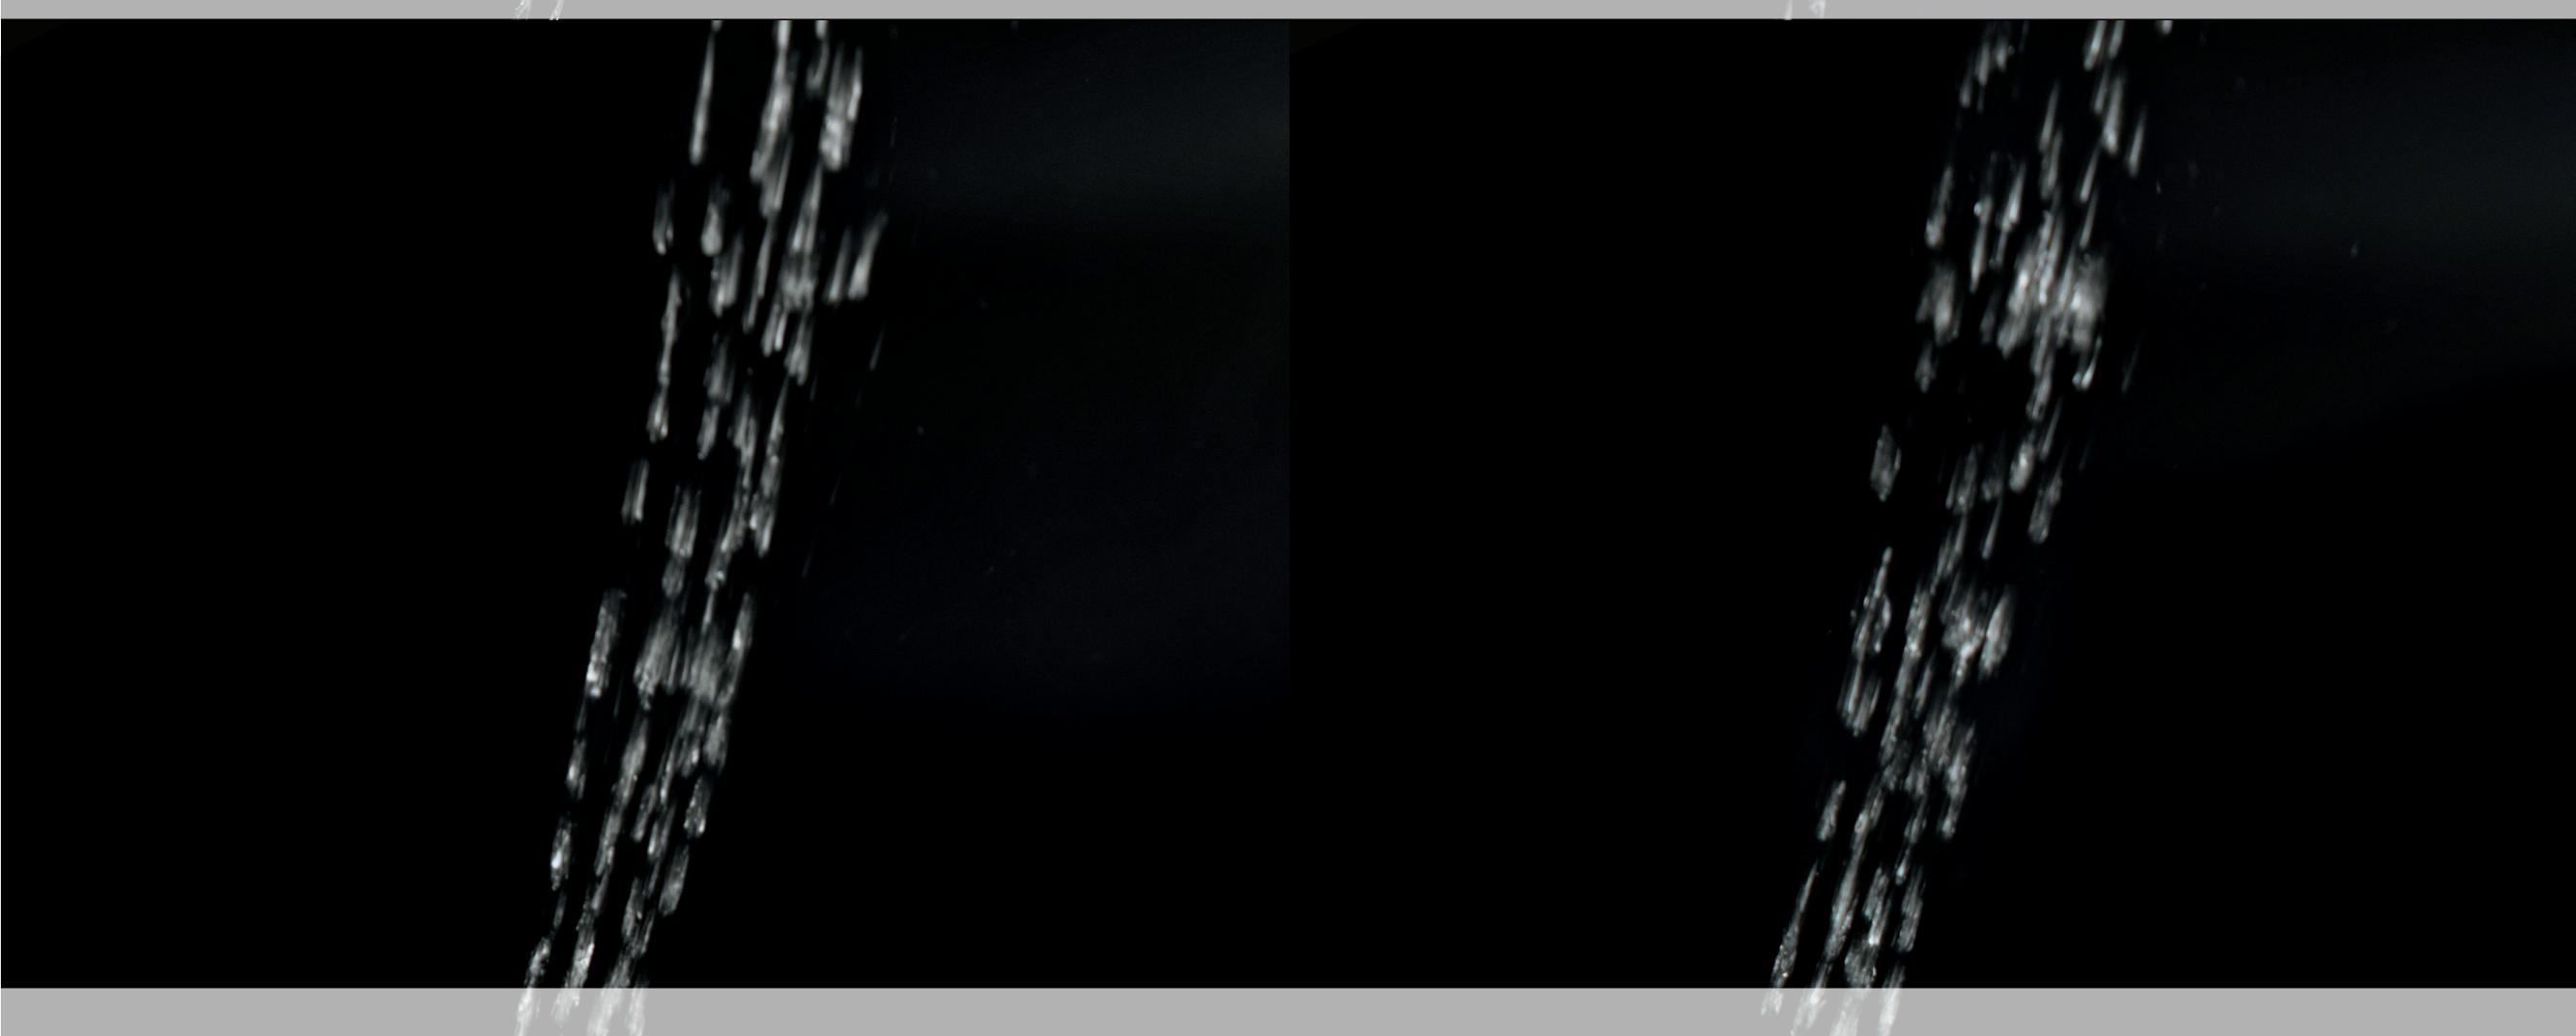

Nozzle Shutter Conceals nozzles for cleanliness when not in use

Nozzle Position Maintains safe and sanitary distance from body

Nozzle Angle Engineered to ensure thorough cleansing

**Back Cleansing** 

Back Oscillating Cleansing

Front Feminine
Cleansing

Front Feminine
Oscillating Cleansing

Power Stream Flush Automatic, triple vortex dual flushing action

Air-Shield Technology Deodorizes the air in the bowl with a charcoal filter

Blue Light Technology Deodorizes the air inside the bowl when the lid is closed