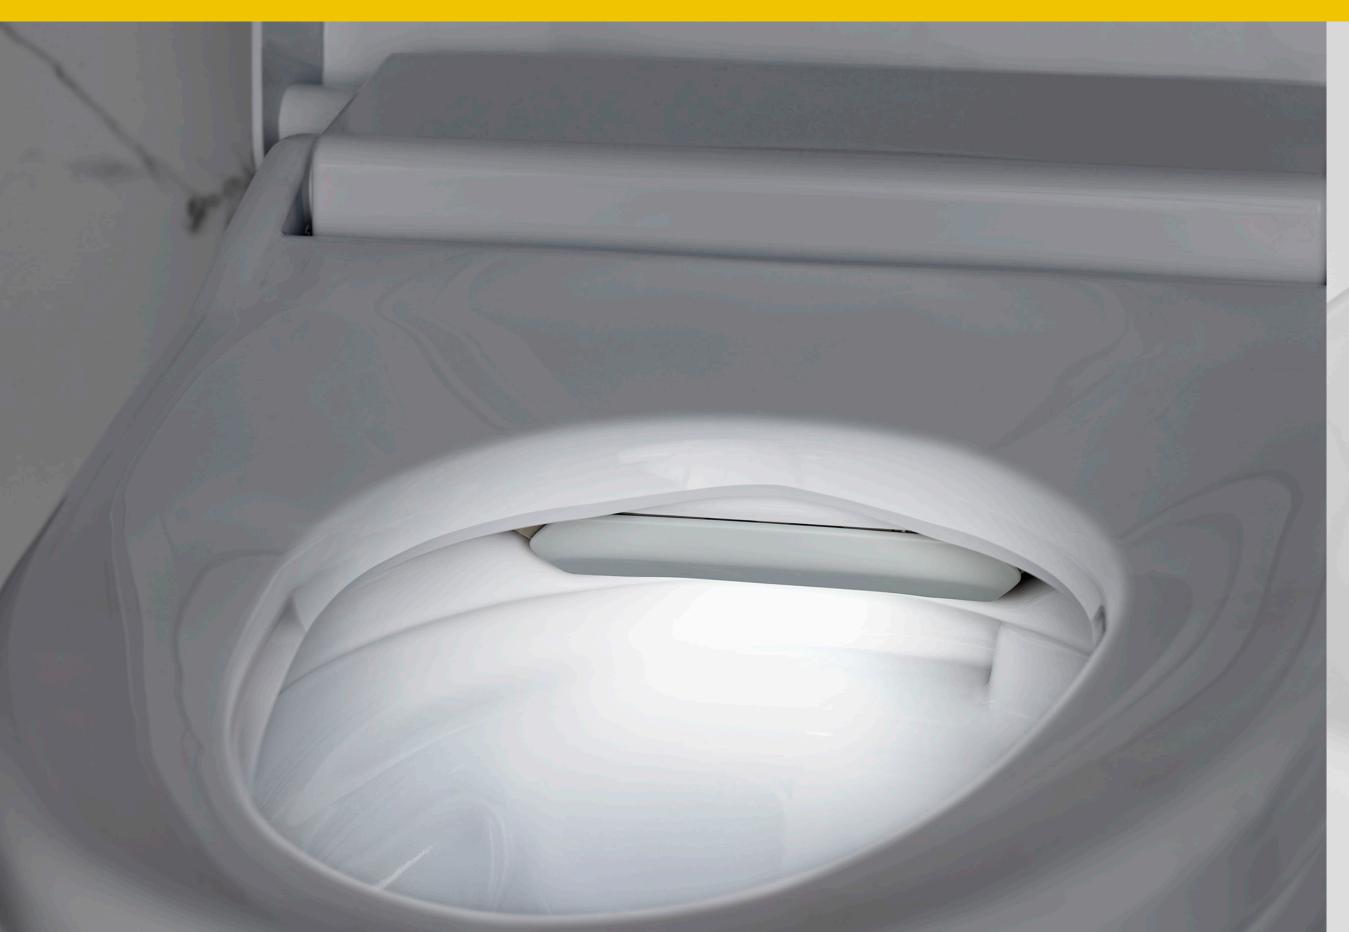

Auto Open/Close
Seat and Lid
Hygienic, no-touch
convenience

3-Year Limited Warranty

Calming Night Light Soft glow provides a soothing guide when using the bathroom at night

Warm Air Dryer Adjustable temperature settings, reduces the need for toilet paper

Automatic Seat and Lid Opens and closes automatically for hygienic, no-touch convenience

Heated Seat Five adjustable temperature levels provide personalized comfort

**Dual Nozzles** Adjustable positioning for front and back cleansing

Nozzle Shutter Conceals nozzles for cleanliness when not in use

Nozzle Position Maintains safe and sanitary distance from body

Nozzle Angle Engineered to ensure thorough cleansing

**Back Cleansing** 

Back Oscillating Cleansing