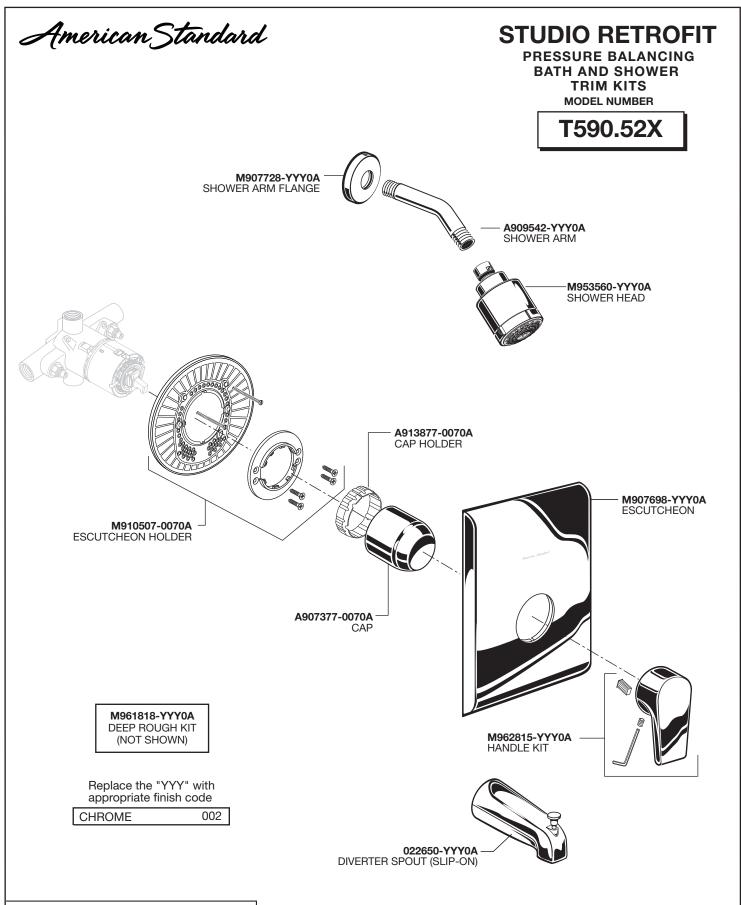

### **STUDIO RETROFIT**

PRESSURE BALANCING **BATH AND SHOWER** TRIM KITS

Thank you for selecting American-Standard...the benchmark of fine quality for over 100 years.

To ensure that your installation proceeds smoothly--please read these instructions carefully before you begin.

### UNINSTALL OLD TRIM

- Unthread SET SCREW (7) and remove HANDLE (1).
- Remove CAP (2) and ESCUTCHEON (3).
- Unthread 4 SHORT SCREW (4).
- Unthread 2 LONG SCREWS (6) and remove ESCUTCHEON HOLDER (5).

## 2 INSTALL VALVE TRIM

- Figure 1. Push cap holder (3) over cartridge (2), then install Cap (1) over valve cartridge (2) and Cap Holder (3) until seated against stop.
- Figure 2. Make sure O-RING (8) is secure within ESCUTCHEON HOLDER (3). Push ESCUTCHEON HOLDER (3) onto CAP (1) and attach with LONG SCREWS (4). Mount ESCUTCHEON SUPPORT (5) to ESCUTCHEON HOLDER (3) with 4 SHORT SCREWS (6).
- Figure 3. Install ESCUTCHEON (7) onto CAP (1) and push flush against finished wall. Escutcheon (7) will snap fit onto ESCUTCHEON SUPPORT (5).
- Figure 4. Install HANDLE (5) onto CARTRIDGE STEM (6). Tighten SET SCREW (7) with HEX WRENCH (8) supplied.