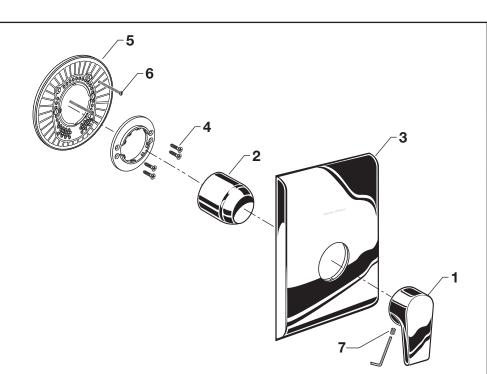

### UNINSTALL OLD TRIM

- Unthread SET SCREW (7) and remove HANDLE (1).
- Remove CAP (2) and ESCUTCHEON (3).
- Unthread 4 SHORT SCREW (4).
- Unthread 2 LONG SCREWS (6) and remove ESCUTCHEON HOLDER (5).

## 2 INSTALL VALVE TRIM

- Figure 1. Push cap holder (3) over cartridge (2), then install Cap (1) over valve cartridge (2) and Cap Holder (3) until seated against stop.
- Figure 2. Make sure O-RING (8) is secure within ESCUTCHEON HOLDER (3). Push ESCUTCHEON HOLDER (3) onto CAP (1) and attach with LONG SCREWS (4). Mount ESCUTCHEON SUPPORT (5) to ESCUTCHEON HOLDER (3) with 4 SHORT SCREWS (6).
- Figure 3. Install ESCUTCHEON (7) onto CAP (1) and push flush against finished wall. Escutcheon (7) will snap fit onto ESCUTCHEON SUPPORT (5).
- Figure 4. Install HANDLE (5) onto CARTRIDGE STEM (6). Tighten SET SCREW (7) with HEX WRENCH (8) supplied.