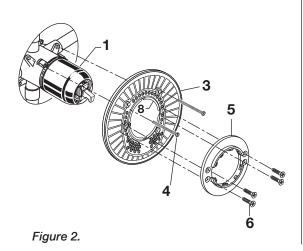

## 2 INSTALL VALVE TRIM

- Figure 1. Push cap holder (3) over cartridge (2), then install Cap (1) over valve cartridge (2) and Cap Holder (3) until seated against stop.
- Figure 2. Make sure O-RING (8) is secure within ESCUTCHEON HOLDER (3). Push ESCUTCHEON HOLDER (3) onto CAP (1) and attach with LONG SCREWS (4). Mount ESCUTCHEON SUPPORT (5) to ESCUTCHEON HOLDER (3) with 4 SHORT SCREWS (6).
- Figure 3. Install ESCUTCHEON (7) onto CAP (1) and push flush against finished wall. Escutcheon (7) will snap fit onto ESCUTCHEON SUPPORT (5).
- Figure 4. Install HANDLE (5) onto CARTRIDGE STEM (6). Tighten SET SCREW (7) with HEX WRENCH (8) supplied.

Figure 1.

Figure 4.