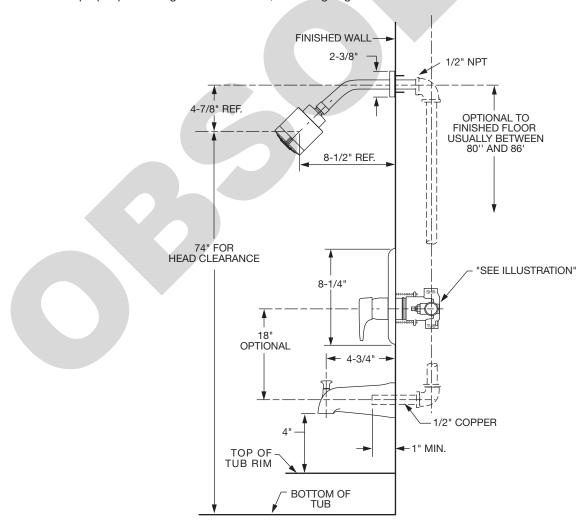

#### **ROUGHING-IN DIMENSIONS (For reference only)**

■ To assure proper positioning in relation to wall, note roughing-in dimensions.