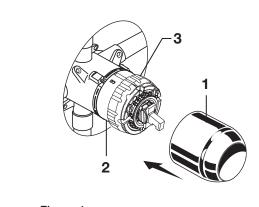

## 2 INSTALL VALVE TRIM

- Figure 1. Push cap holder (3) over cartridge (2), then install Cap (1) over valve cartridge (2) and Cap Holder (3) until seated against stop.
- Figure 2. Make sure O-RING (8) is secure within ESCUTCHEON HOLDER (3). Push ESCUTCHEON HOLDER (3) onto CAP (1) and attach with LONG SCREWS (4). Mount ESCUTCHEON SUPPORT (5) to ESCUTCHEON HOLDER (3) with 4 SHORT SCREWS (6).
- Figure 3. Install ESCUTCHEON (7) onto CAP (1) and push flush against finished wall. Escutcheon (7) will snap fit onto ESCUTCHEON SUPPORT (5).
- Figure 4. Install HANDLE (5) onto CARTRIDGE STEM (6). Tighten SET SCREW (7) with HEX WRENCH (8) supplied.

Figure 1.

Figure 4.