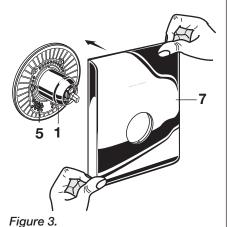

## 2 INSTALL VALVE TRIM

- Figure 1. Push cap holder (3) over cartridge (2), then install Cap (1) over valve cartridge (2) and Cap Holder (3) until seated against stop.
- Figure 2. Make sure O-RING (8) is secure within ESCUTCHEON HOLDER (3). Push ESCUTCHEON HOLDER (3) onto CAP (1) and attach with LONG SCREWS (4). Mount ESCUTCHEON SUPPORT (5) to ESCUTCHEON HOLDER (3) with 4 SHORT SCREWS (6).
- Figure 3. Install ESCUTCHEON (7) onto CAP (1) and push flush against finished wall. Escutcheon (7) will snap fit onto ESCUTCHEON SUPPORT (5).
- Figure 4. Install HANDLE (5) onto CARTRIDGE STEM (6). Tighten SET SCREW (7) with HEX WRENCH (8) supplied.

Figure 1.

Figure 4.