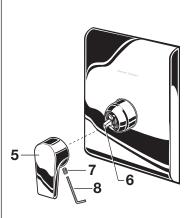

## 2 INSTALL VALVE TRIM

- Figure 1. Push cap holder (3) over cartridge (2), then install Cap (1) over valve cartridge (2) and Cap Holder (3) until seated against stop.
- Figure 2. Make sure O-RING (8) is secure within ESCUTCHEON HOLDER (3). Push ESCUTCHEON HOLDER (3) onto CAP (1) and attach with LONG SCREWS (4). Mount ESCUTCHEON SUPPORT (5) to ESCUTCHEON HOLDER (3) with 4 SHORT SCREWS (6).
- Figure 3. Install ESCUTCHEON (7) onto CAP (1) and push flush against finished wall. Escutcheon (7) will snap fit onto ESCUTCHEON SUPPORT (5).
- Figure 4. Install HANDLE (5) onto CARTRIDGE STEM (6). Tighten SET SCREW (7) with HEX WRENCH (8) supplied.

Figure 1.

Figure 4.