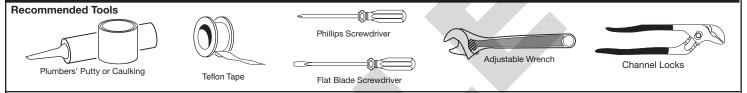

#### **ROUGHING-IN DIMENSIONS (For reference only)**

■ To assure proper positioning in relation to wall, note roughing-in dimensions.