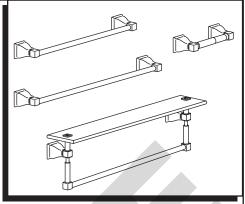

## **TOWNSQUARE ACCESSORIES**

**18"TOWEL BAR** 24"TOWEL BAR 24"TOWEL BAR WITH GLASS SHELF TOILET TISSUE HOLDER

Installation Instructions 2555.018 2555.024 2555.034 2555.061

Certified to comply with ANSI A112.18.1

#### 18" TOWEL BAR, 24" TOWEL BAR, 24" TOWEL BAR W/GLASS SHELF AND TOILET TISSUE HOLDER MOUNTING & INSTALLATION

- The 18" TOWEL BAR (1), 24" TOWEL BAR (2), 24" TOWEL BAR W/GLASS SHELF (3) and TOILET TISSUE HOLDER (11) work best if secured to a wall stud or cross brace within the wall, using the SCREWS (4) supplied.
- If the 18" TOWEL BAR (1), 24" TOWEL BAR (2), 24" TOWEL BAR W/GLASS SHELF (3) and TOILET TISSUE HOLDER (11) are to be installed on a tile or plaster wall the ANCHORS (8) and SCREWS (4) should be used.
- Determine desired height and location (optional) and mark a center line. For the 24" TOWEL BAR (2) and 24" TOWEL BAR W/GLASS SHELF mark a centerline 24" horizontally from the first location. For the 18" TOWEL BAR (1) mark a centerline 18" from the first location. For the TOILET TISSUE HOLDER (11) mark a centerline 7" from the first location. Using the MOUNTING PLATE (5) as a template mark the two spots for the mounting holes. Repeat for the other MOUNTING PLATE (5). If MOUNTING PLATE (5) is secured to a stud or cross brace drill small pilot holes for SCREWS (4).
- For installations on drywall, use DRYWALL ANCHOR (6) and SCREWS (4) for securing MOUNTING PLATES (5) to wall. Place #2 Phillips screwdriver or cordless screwdriver into recess of anchor. Press into drywall while turning the anchor clockwise until it is seated flush with the wall. Place MOUNTING PLATES (5) over DRYWALL ANCHORS (6) and insert screws provided with #2 Phillips screwdriver. See illustration below. Secure MOUNTING PLATES (5) to wall with SCREWS (4).
- For installations on tiled walls, If TILE ANCHORS (8) and SCREWS (4) are used for securing MOUNTING PLATE (5), then drill two 1/4" diameter holes a minimum of 1-1/4" deep. Insert the two TILE ANCHORS (8) flush with face of the finished wall.
- Secure MOUNTING PLATES (5) to wall with SCREWS (4).

### INSTALL 18" TOWEL BAR, 24" TOWEL BAR, 24" TOWEL BAR W/ GLASS SHELF AND TOILET TISSUE HOLDER

- Place ESCUTCHEON (7) onto MOUNTING BRACKET (5), and secure with ATTACHMENT SCREW (20).
- For the 24" TOWEL BAR W/ GLASS SHELF (3), Install TOWEL BAR (16) into bottom of HANGER ROD POSTS (17). Align SET SCREW (19) in back of LEFT HANGER ROD POST (17) with hole in TOWEL BAR (16). Tighten SET SCREW (19) to restrict rotation of TOWEL BAR (16). Install the SQUARE WASHER (12), WASHER (14), GLASS SHELF (15), WASHER (14) and SQUARE WASHER (12) onto HANGER ROD POST (17). Install and tighten SCREWS (18). See illustration.
- Install the 18" TOWEL BAR (1), 24" TOWEL BAR (2), 24" TOWEL BAR W/ GLASS SHELF (3) into WALL ESCUTCHEON (7).