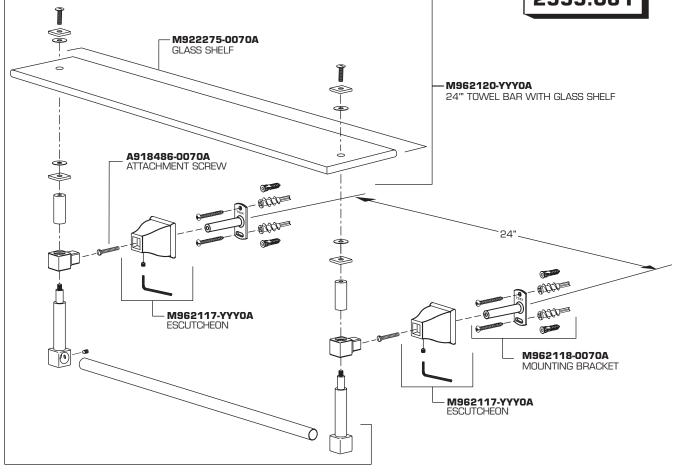

#### 18" TOWEL BAR, 24" TOWEL BAR, 24" TOWEL BAR W/GLASS SHELF AND TOILET TISSUE HOLDER MOUNTING & INSTALLATION

- The 18" TOWEL BAR (1), 24" TOWEL BAR (2), 24" TOWEL BAR W/GLASS SHELF (3) and TOILET TISSUE HOLDER (11) work best if secured to a wall stud or cross brace within the wall, using the SCREWS (4) supplied.
- If the 18" TOWEL BAR (1), 24" TOWEL BAR (2), 24" TOWEL BAR W/GLASS SHELF (3) and TOILET TISSUE HOLDER (11) are to be installed on a tile or plaster wall the ANCHORS (8) and SCREWS (4) should be used.
- Determine desired height and location (optional) and mark a center line. For the 24" TOWEL BAR (2) and 24" TOWEL BAR W/GLASS SHELF mark a centerline 24" horizontally from the first location. For the 18" TOWEL BAR (1) mark a centerline 18" from the first location. For the TOILET TISSUE HOLDER (11) mark a centerline 7" from the first location. Using the MOUNTING PLATE (5) as a template mark the two spots for the mounting holes. Repeat for the other MOUNTING PLATE (5). If MOUNTING PLATE (5) is secured to a stud or cross brace drill small pilot holes for SCREWS (4).
- For installations on drywall, use DRYWALL ANCHOR (6) and SCREWS (4) for securing MOUNTING PLATES (5) to wall. Place #2 Phillips screwdriver or cordless screwdriver into recess of anchor. Press into drywall while turning the anchor clockwise until it is seated flush with the wall. Place MOUNTING PLATES (5) over DRYWALL ANCHORS (6) and insert screws provided with #2 Phillips screwdriver. See illustration below. Secure MOUNTING PLATES (5) to wall with SCREWS (4).
- For installations on tiled walls, If TILE ANCHORS (8) and SCREWS (4) are used for securing MOUNTING PLATE (5), then drill two 1/4" diameter holes a minimum of 1-1/4" deep. Insert the two TILE ANCHORS (8) flush with face of the finished wall.
- Secure MOUNTING PLATES (5) to wall with SCREWS (4).

### INSTALL 18" TOWEL BAR, 24" TOWEL BAR, 24" TOWEL BAR W/ GLASS SHELF AND TOILET TISSUE HOLDER

- Place ESCUTCHEON (7) onto MOUNTING BRACKET (5), and secure with ATTACHMENT SCREW (20).
- For the 24" TOWEL BAR W/ GLASS SHELF (3), Install TOWEL BAR (16) into bottom of HANGER ROD POSTS (17). Align SET SCREW (19) in back of LEFT HANGER ROD POST (17) with hole in TOWEL BAR (16). Tighten SET SCREW (19) to restrict rotation of TOWEL BAR (16). Install the SQUARE WASHER (12), WASHER (14), GLASS SHELF (15), WASHER (14) and SQUARE WASHER (12) onto HANGER ROD POST (17). Install and tighten SCREWS (18). See illustration.
- Install the 18" TOWEL BAR (1), 24" TOWEL BAR (2), 24" TOWEL BAR W/ GLASS SHELF (3) into WALL ESCUTCHEON (7).

## 24" TOWEL BAR W/GLASS SHELF

Replace the "YYY" with appropriate finish code

| CHROME         | 002 |
|----------------|-----|
| POLISHED BRASS | 099 |
| SATIN          | 295 |