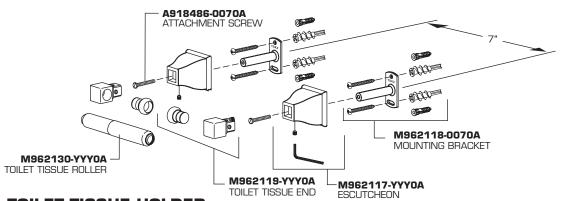

#### 18" TOWEL BAR, 24" TOWEL BAR, 24" TOWEL BAR W/GLASS SHELF AND TOILET TISSUE HOLDER MOUNTING & INSTALLATION

- The 18" TOWEL BAR (1), 24" TOWEL BAR (2), 24" TOWEL BAR W/GLASS SHELF (3) and TOILET TISSUE HOLDER (11) work best if secured to a wall stud or cross brace within the wall, using the SCREWS (4) supplied.
- If the 18" TOWEL BAR (1), 24" TOWEL BAR (2), 24" TOWEL BAR W/GLASS SHELF (3) and TOILET TISSUE HOLDER (11) are to be installed on a tile or plaster wall the ANCHORS (8) and SCREWS (4) should be used.
- Determine desired height and location (optional) and mark a center line. For the 24" TOWEL BAR (2) and 24" TOWEL BAR W/GLASS SHELF mark a centerline 24" horizontally from the first location. For the 18" TOWEL BAR (1) mark a centerline 18" from the first location. For the TOILET TISSUE HOLDER (11) mark a centerline 7" from the first location. Using the MOUNTING PLATE (5) as a template mark the two spots for the mounting holes. Repeat for the other MOUNTING PLATE (5). If MOUNTING PLATE (5) is secured to a stud or cross brace drill small pilot holes for SCREWS (4).
- For installations on drywall, use DRYWALL ANCHOR (6) and SCREWS (4) for securing MOUNTING PLATES (5) to wall. Place #2 Phillips screwdriver or cordless screwdriver into recess of anchor. Press into drywall while turning the anchor clockwise until it is seated flush with the wall. Place MOUNTING PLATES (5) over DRYWALL ANCHORS (6) and insert screws provided with #2 Phillips screwdriver. See illustration below. Secure MOUNTING PLATES (5) to wall with SCREWS (4).
- For installations on tiled walls, If TILE ANCHORS (8) and SCREWS (4) are used for securing MOUNTING PLATE (5), then drill two 1/4" diameter holes a minimum of 1-1/4" deep. Insert the two TILE ANCHORS (8) flush with face of the finished wall.
- Secure MOUNTING PLATES (5) to wall with SCREWS (4).

# 2 INSTALL TOILET TISSUE HOLDER

- Place ESCUTCHEON (7) onto MOUNTING BRACKET (5), and secure with ATTACHMENT SCREW (3).
- Install the TOILET TISSUE HOLDERS (11) into the WALL ESCUTCHEONS (7).
- Tighten SET SCREWS (9) using 2-1/2mm HEX KEY (10) supplied to secure assembly to ESCUTCHEONS (7).
- Place TISSUE ROLLER ASSEMBLY (12) into TOILET TISSUE HOLDER (11) by pushing the ends together and releasing into the TOILET TISSUE HOLDER (11).

#### **TOILET TISSUE HOLDER**

Replace the "YYY" with appropriate finish code

| CHROME            | 002 |
|-------------------|-----|
| POLISHED BRASS    | 099 |
| SATIN             | 295 |
| OIL RUBBED BRONZE | 224 |