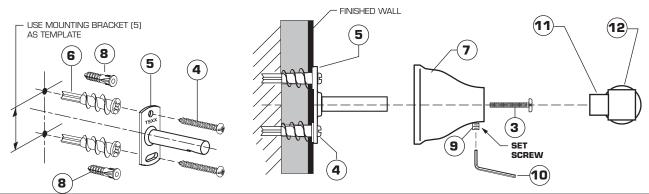

#### 18" TOWEL BAR, 24" TOWEL BAR, 24" TOWEL BAR W/GLASS SHELF AND TOILET TISSUE HOLDER MOUNTING & INSTALLATION

- The 18" TOWEL BAR (1), 24" TOWEL BAR (2), 24" TOWEL BAR W/GLASS SHELF (3) and TOILET TISSUE HOLDER (11) work best if secured to a wall stud or cross brace within the wall, using the SCREWS (4) supplied.
- If the 18" TOWEL BAR (1), 24" TOWEL BAR (2), 24" TOWEL BAR W/GLASS SHELF (3) and TOILET TISSUE HOLDER (11) are to be installed on a tile or plaster wall the ANCHORS (8) and SCREWS (4) should be used.
- Determine desired height and location (optional) and mark a center line. For the 24" TOWEL BAR (2) and 24" TOWEL BAR W/GLASS SHELF mark a centerline 24" horizontally from the first location. For the 18" TOWEL BAR (1) mark a centerline 18" from the first location. For the TOILET TISSUE HOLDER (11) mark a centerline 7" from the first location. Using the MOUNTING PLATE (5) as a template mark the two spots for the mounting holes. Repeat for the other MOUNTING PLATE (5). If MOUNTING PLATE (5) is secured to a stud or cross brace drill small pilot holes for SCREWS (4).
- For installations on drywall, use DRYWALL ANCHOR (6) and SCREWS (4) for securing MOUNTING PLATES (5) to wall. Place #2 Phillips screwdriver or cordless screwdriver into recess of anchor. Press into drywall while turning the anchor clockwise until it is seated flush with the wall. Place MOUNTING PLATES (5) over DRYWALL ANCHORS (6) and insert screws provided with #2 Phillips screwdriver. See illustration below. Secure MOUNTING PLATES (5) to wall with SCREWS (4).
- For installations on tiled walls, If TILE ANCHORS (8) and SCREWS (4) are used for securing MOUNTING PLATE (5), then drill two 1/4" diameter holes a minimum of 1-1/4" deep. Insert the two TILE ANCHORS (8) flush with face of the finished wall.
- Secure MOUNTING PLATES (5) to wall with SCREWS (4).

# 2 INSTALL TOILET TISSUE HOLDER

- Place ESCUTCHEON (7) onto MOUNTING BRACKET (5), and secure with ATTACHMENT SCREW (3).
- Install the TOILET TISSUE HOLDERS (11) into the WALL ESCUTCHEONS (7).
- Tighten SET SCREWS (9) using 2-1/2mm HEX KEY (10) supplied to secure assembly to ESCUTCHEONS (7).
- Place TISSUE ROLLER ASSEMBLY (12) into TOILET TISSUE HOLDER (11) by pushing the ends together and releasing into the TOILET TISSUE HOLDER (11).