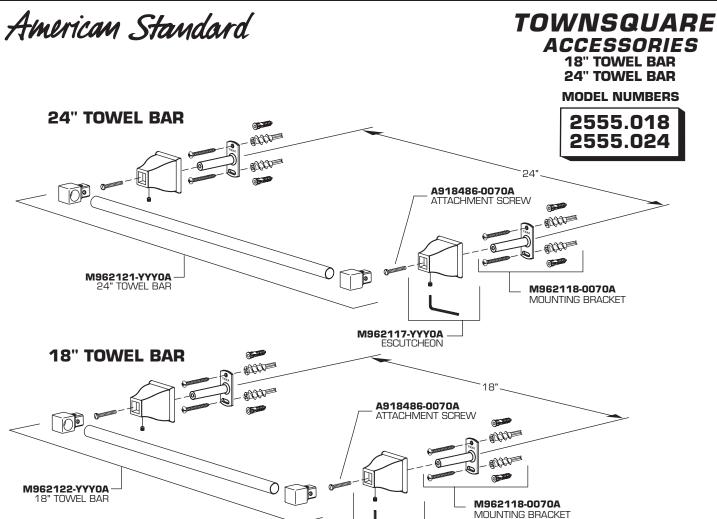

## **TOWNSQUARE ACCESSORIES**

**18"TOWEL BAR** 24"TOWEL BAR 24"TOWEL BAR WITH GLASS SHELF TOILET TISSUE HOLDER

Installation Instructions 2555.018 2555.024 2555.034 2555.061

Certified to comply with ANSI A112.18.1

#### 18" TOWEL BAR, 24" TOWEL BAR, 24" TOWEL BAR W/GLASS SHELF AND TOILET TISSUE HOLDER MOUNTING & INSTALLATION

- The 18" TOWEL BAR (1), 24" TOWEL BAR (2), 24" TOWEL BAR W/GLASS SHELF (3) and TOILET TISSUE HOLDER (11) work best if secured to a wall stud or cross brace within the wall, using the SCREWS (4) supplied.
- If the 18" TOWEL BAR (1), 24" TOWEL BAR (2), 24" TOWEL BAR W/GLASS SHELF (3) and TOILET TISSUE HOLDER (11) are to be installed on a tile or plaster wall the ANCHORS (8) and SCREWS (4) should be used.
- Determine desired height and location (optional) and mark a center line. For the 24" TOWEL BAR (2) and 24" TOWEL BAR W/GLASS SHELF mark a centerline 24" horizontally from the first location. For the 18" TOWEL BAR (1) mark a centerline 18" from the first location. For the TOILET TISSUE HOLDER (11) mark a centerline 7" from the first location. Using the MOUNTING PLATE (5) as a template mark the two spots for the mounting holes. Repeat for the other MOUNTING PLATE (5). If MOUNTING PLATE (5) is secured to a stud or cross brace drill small pilot holes for SCREWS (4).
- For installations on drywall, use DRYWALL ANCHOR (6) and SCREWS (4) for securing MOUNTING PLATES (5) to wall. Place #2 Phillips screwdriver or cordless screwdriver into recess of anchor. Press into drywall while turning the anchor clockwise until it is seated flush with the wall. Place MOUNTING PLATES (5) over DRYWALL ANCHORS (6) and insert screws provided with #2 Phillips screwdriver. See illustration below. Secure MOUNTING PLATES (5) to wall with SCREWS (4).
- For installations on tiled walls, If TILE ANCHORS (8) and SCREWS (4) are used for securing MOUNTING PLATE (5), then drill two 1/4" diameter holes a minimum of 1-1/4" deep. Insert the two TILE ANCHORS (8) flush with face of the finished wall.
- Secure MOUNTING PLATES (5) to wall with SCREWS (4).

### INSTALL 18" TOWEL BAR, 24" TOWEL BAR, 24" TOWEL BAR W/ GLASS SHELF AND TOILET TISSUE HOLDER

- Place ESCUTCHEON (7) onto MOUNTING BRACKET (5), and secure with ATTACHMENT SCREW (20).
- For the 24" TOWEL BAR W/ GLASS SHELF (3), Install TOWEL BAR (16) into bottom of HANGER ROD POSTS (17). Align SET SCREW (19) in back of LEFT HANGER ROD POST (17) with hole in TOWEL BAR (16). Tighten SET SCREW (19) to restrict rotation of TOWEL BAR (16). Install the SQUARE WASHER (12), WASHER (14), GLASS SHELF (15), WASHER (14) and SQUARE WASHER (12) onto HANGER ROD POST (17). Install and tighten SCREWS (18). See illustration.
- Install the 18" TOWEL BAR (1), 24" TOWEL BAR (2), 24" TOWEL BAR W/ GLASS SHELF (3) into WALL ESCUTCHEON (7).