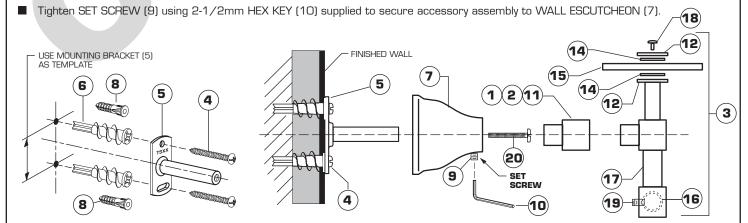

#### 18" TOWEL BAR, 24" TOWEL BAR, 24" TOWEL BAR W/GLASS SHELF AND TOILET TISSUE HOLDER MOUNTING & INSTALLATION

- The 18" TOWEL BAR (1), 24" TOWEL BAR (2), 24" TOWEL BAR W/GLASS SHELF (3) and TOILET TISSUE HOLDER (11) work best if secured to a wall stud or cross brace within the wall, using the SCREWS (4) supplied.
- If the 18" TOWEL BAR (1), 24" TOWEL BAR (2), 24" TOWEL BAR W/GLASS SHELF (3) and TOILET TISSUE HOLDER (11) are to be installed on a tile or plaster wall the ANCHORS (8) and SCREWS (4) should be used.
- Determine desired height and location (optional) and mark a center line. For the 24" TOWEL BAR (2) and 24" TOWEL BAR W/GLASS SHELF mark a centerline 24" horizontally from the first location. For the 18" TOWEL BAR (1) mark a centerline 18" from the first location. For the TOILET TISSUE HOLDER (11) mark a centerline 7" from the first location. Using the MOUNTING PLATE (5) as a template mark the two spots for the mounting holes. Repeat for the other MOUNTING PLATE (5). If MOUNTING PLATE (5) is secured to a stud or cross brace drill small pilot holes for SCREWS (4).
- For installations on drywall, use DRYWALL ANCHOR (6) and SCREWS (4) for securing MOUNTING PLATES (5) to wall. Place #2 Phillips screwdriver or cordless screwdriver into recess of anchor. Press into drywall while turning the anchor clockwise until it is seated flush with the wall. Place MOUNTING PLATES (5) over DRYWALL ANCHORS (6) and insert screws provided with #2 Phillips screwdriver. See illustration below. Secure MOUNTING PLATES (5) to wall with SCREWS (4).
- For installations on tiled walls, If TILE ANCHORS (8) and SCREWS (4) are used for securing MOUNTING PLATE (5), then drill two 1/4" diameter holes a minimum of 1-1/4" deep. Insert the two TILE ANCHORS (8) flush with face of the finished wall.
- Secure MOUNTING PLATES (5) to wall with SCREWS (4).

### INSTALL 18" TOWEL BAR, 24" TOWEL BAR, 24" TOWEL BAR W/ GLASS SHELF AND TOILET TISSUE HOLDER

- Place ESCUTCHEON (7) onto MOUNTING BRACKET (5), and secure with ATTACHMENT SCREW (20).
- For the 24" TOWEL BAR W/ GLASS SHELF (3), Install TOWEL BAR (16) into bottom of HANGER ROD POSTS (17). Align SET SCREW (19) in back of LEFT HANGER ROD POST (17) with hole in TOWEL BAR (16). Tighten SET SCREW (19) to restrict rotation of TOWEL BAR (16). Install the SQUARE WASHER (12), WASHER (14), GLASS SHELF (15), WASHER (14) and SQUARE WASHER (12) onto HANGER ROD POST (17). Install and tighten SCREWS (18). See illustration.
- Install the 18" TOWEL BAR (1), 24" TOWEL BAR (2), 24" TOWEL BAR W/ GLASS SHELF (3) into WALL ESCUTCHEON (7).

# 2 INSTALL TOILET TISSUE HOLDER

- Place ESCUTCHEON (7) onto MOUNTING BRACKET (5), and secure with ATTACHMENT SCREW (3).
- Install the TOILET TISSUE HOLDERS (11) into the WALL ESCUTCHEONS (7).
- Tighten SET SCREWS (9) using 2-1/2mm HEX KEY (10) supplied to secure assembly to ESCUTCHEONS (7).
- Place TISSUE ROLLER ASSEMBLY (12) into TOILET TISSUE HOLDER (11) by pushing the ends together and releasing into the TOILET TISSUE HOLDER (11).