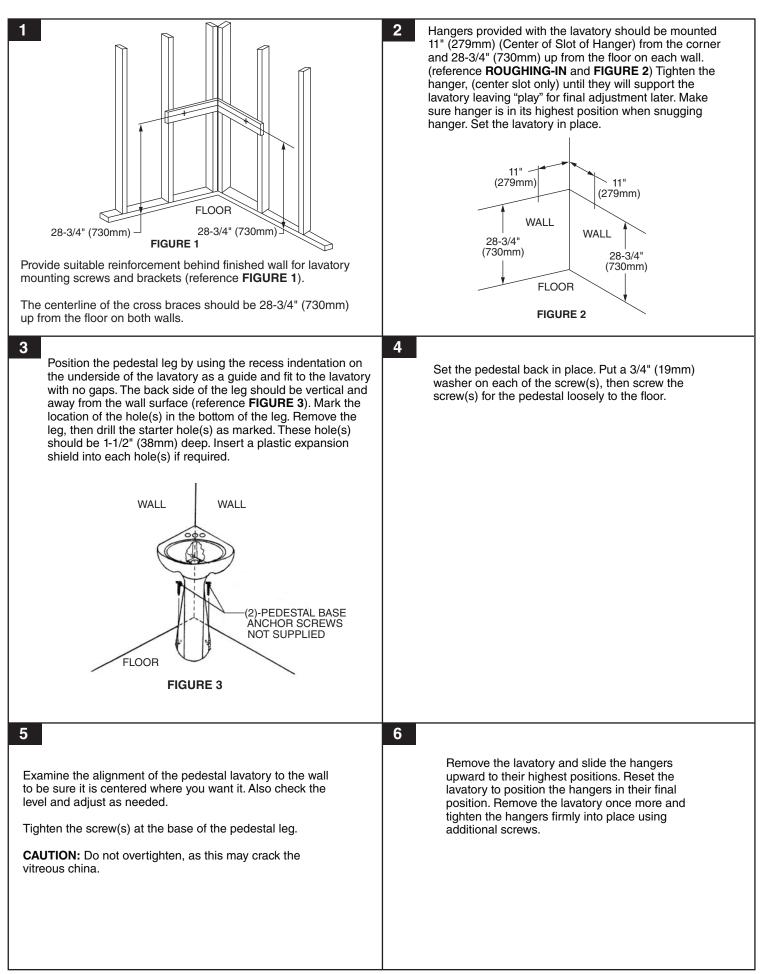

## INSTALLATION INSTRUCTIONS CARE AND MAINTENANCE



## 0611 CORNICE<sup>™</sup> PEDESTAL SINK

Thank you for selecting American Standard - the benchmark of fine quality for over 100 years. To ensure this product is installed properly, please read these instructions carefully before you begin. (Certain installations may require professional help.) Also be sure your installation conforms to local codes.

CAUTION: PRODUCT IS FRAGILE. TO AVOID BREAKAGE AND POSSIBLE INJURY HANDLE WITH CARE! A NOTE: Pictures may not exactly define contour of china and components.

## **OBSERVE LOCAL PLUMBING AND BUILDING CODES**







PART OF LIXIL