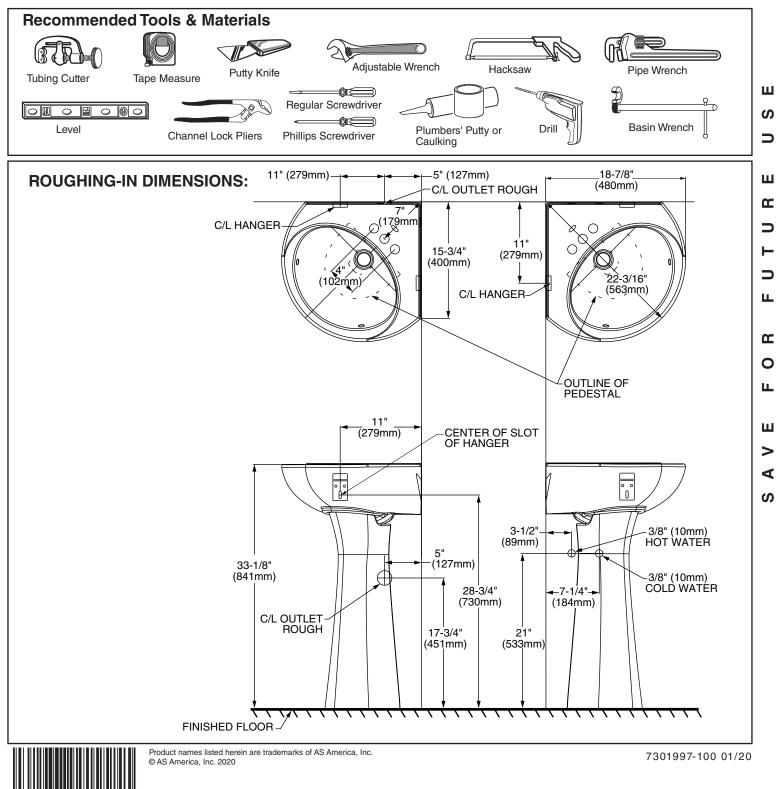

## INSTALLATION INSTRUCTIONS CARE AND MAINTENANCE



## 0611 CORNICE<sup>™</sup> PEDESTAL SINK

Thank you for selecting American Standard - the benchmark of fine quality for over 100 years. To ensure this product is installed properly, please read these instructions carefully before you begin. (Certain installations may require professional help.) Also be sure your installation conforms to local codes.

CAUTION: PRODUCT IS FRAGILE. TO AVOID BREAKAGE AND POSSIBLE INJURY HANDLE WITH CARE! A NOTE: Pictures may not exactly define contour of china and components.

## **OBSERVE LOCAL PLUMBING AND BUILDING CODES**







PART OF LIXIL