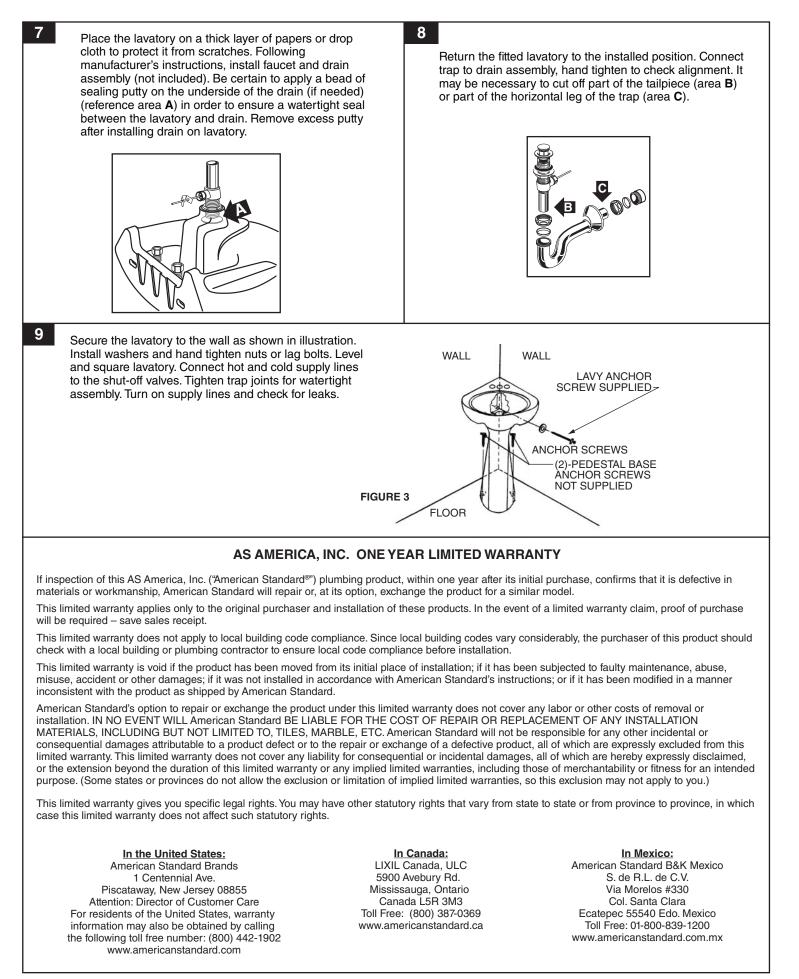

## INSTALLATION INSTRUCTIONS CARE AND MAINTENANCE



## 0611 CORNICE<sup>™</sup> PEDESTAL SINK

Thank you for selecting American Standard - the benchmark of fine quality for over 100 years. To ensure this product is installed properly, please read these instructions carefully before you begin. (Certain installations may require professional help.) Also be sure your installation conforms to local codes.

CAUTION: PRODUCT IS FRAGILE. TO AVOID BREAKAGE AND POSSIBLE INJURY HANDLE WITH CARE! A NOTE: Pictures may not exactly define contour of china and components.

## **OBSERVE LOCAL PLUMBING AND BUILDING CODES**







PART OF LIXIL