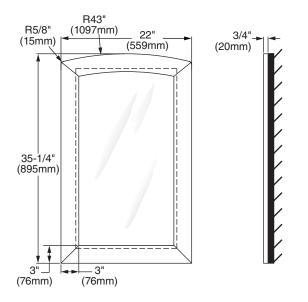

# **Roughing-in Dimensions**

**NOTE:** Provide adequate wall support for the size and weight of the mirror if needed.

The location of the mirror is up to the customer's discretion. Once a location is established, use a level and ruler to mark the mounting hole locations. Once the mounting holes are marked, drill two holes using a 1/8" (3 mm) drill. Install two screws into holes leaving the screw heads 1/4" (6 mm) from the wall. Hang mirror on screws.

Using a level and square measure, mark the mounting hole locations. With assistance, hold the mirror and drill two 1/8" (3 mm) holes into the wall and install screws as described above. See Figure 1.

NOTE: Hardware not included.