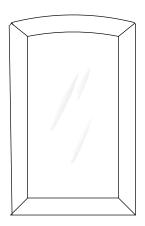

# **Roughing-in Dimensions**

**NOTE:** Provide adequate wall support for the size and weight of the mirror if needed.

The location of the mirror is up to the customer's discretion. Once a location is established, use a level and ruler to mark the mounting hole locations. Once the mounting holes are marked, drill two holes using a 1/8" (3 mm) drill. Install two screws into holes leaving the screw heads 1/4" (6 mm) from the wall. Hang mirror on screws.

Using a level and square measure, mark the mounting hole locations. With assistance, hold the mirror and drill two 1/8" (3 mm) holes into the wall and install screws as described above. See Figure 1.

NOTE: Hardware not included.