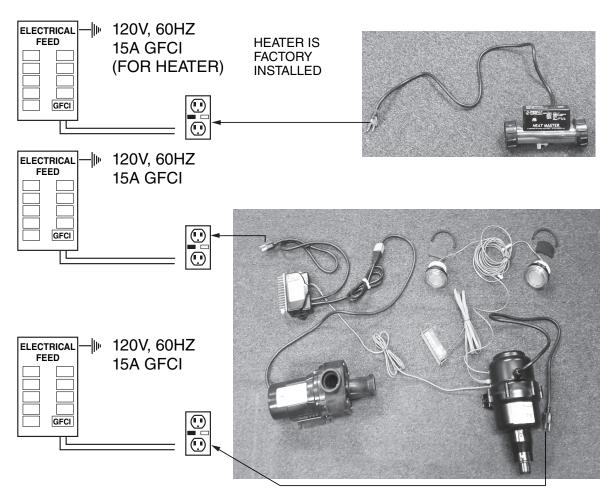

Install this unit in accordance with Canadian Electrical Code. Part 1.

Refer to the schematics below for the appropriate bath electrical installation. Dedicated 15A circuits with GFCI (Ground Fault Circuit Interrupter) protection are required.

At initial start-up with the power ON, push the GFCI test button. The reset button should pop out. Push this button in to reset. If the GFCI fails to operate in this manner, there is a ground fault or malfunction, indicating the possibility of electrical shock. Turn of the power and do not use until the source of the problem has been identifed and corrected.

#### **USE THREE GFCI OUTLETS**

#### **ELECTRICAL INSTALLATION INSTRUCTIONS** (continued)

Ensure the heater is GROUNDED and BONDED as required. Attach a 8 AWG solid copper conductor from the heater to the home's electrical panel or approved local bonding point.