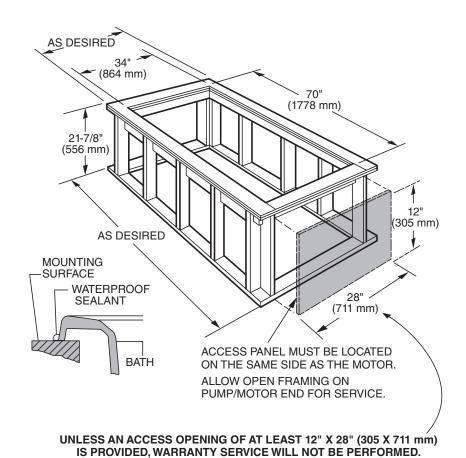

The variety of installations for this bath may require framing procedures other than those shown. Locate studs as required. Ensure roughing-in dimensions are proper, plumb, and square.

Remove the bath from the carton. Retain the shipping carton until satisfactory inspection of the product has been made. Do not lift the bath by the plumbing at any time; handle by the shell only.

The sumps of these baths are supported by feet and no additional sump support is required. Once the bath is in place, the feet should be shimmed and secured accordingly so that the rim of the bath contacts the stringer or pier but supports no weight.

Provisions must be made in all installations for an access opening for servicing the bath pump/blower. Unless an access opening of at least 12" x 28" (305 x 711 mm) is provided, warranty service will not be performed. It is strongly recommended that an additional opening be provided for access to drain components.

Each bath has a nominal length (L), width (W), and Height (H) along with a rim height. Unless otherwise noted in the following rough-in references, assume that the nominal tolerances are as much as +/-1/4 inch (6 mm). Therefore, it is strongly recommended that the installer build the surrounding structure after receiving the actual bath. Structural measurements should be verified against the actual bath received to ensure proper fit.