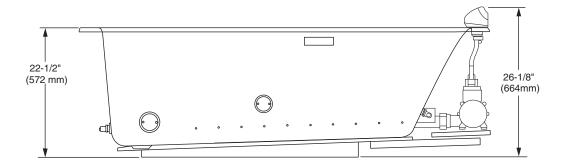

Each bath has a nominal length (L), width (W), and Height (H) along with a rim height. Unless otherwise noted in the following rough-in references, assume that the nominal tolerances are as much as +/-1/4 inch (6 mm). Therefore, it is strongly recommended that the installer build the surrounding structure after receiving the actual bath. Structural measurements should be verified against the actual bath received to ensure proper fit.

#### GENERAL SPECIFICATIONS FOR 6' X 36"AQUA MOMENT DROP IN AIR BATH

|  | Weight with<br>Water / Floor<br>Loading             | Product<br>Weight    | Gallon to<br>Overflow | Minimum<br>Operating<br>Volume |
|--|-----------------------------------------------------|----------------------|-----------------------|--------------------------------|
|  | 846 lb. (384 kg)/<br>47 lb./sq.ft.<br>(230 kg/sq.m) | 105 lb.<br>(231 kg.) | 89 gal.<br>(337 l.)   | 81 gal.<br>(307 l.)            |

### ROUGH-IN REFERENCE MODEL# D12015328