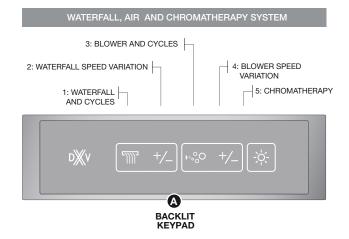

| BACKLI                                                                                                                                                                                                                                                                                                                                                                                                                                                                                                                                                                                                                                                                                                                                                                                                                                                                                                                                                                                                                                                                                                                                                                                                                                                                                                                                                                                                                                                                                                                                                                                                                                                                                                                                                                                                                                                                                                                                                                                                                                                                                                                         | LED                              |                                |     |  |
|--------------------------------------------------------------------------------------------------------------------------------------------------------------------------------------------------------------------------------------------------------------------------------------------------------------------------------------------------------------------------------------------------------------------------------------------------------------------------------------------------------------------------------------------------------------------------------------------------------------------------------------------------------------------------------------------------------------------------------------------------------------------------------------------------------------------------------------------------------------------------------------------------------------------------------------------------------------------------------------------------------------------------------------------------------------------------------------------------------------------------------------------------------------------------------------------------------------------------------------------------------------------------------------------------------------------------------------------------------------------------------------------------------------------------------------------------------------------------------------------------------------------------------------------------------------------------------------------------------------------------------------------------------------------------------------------------------------------------------------------------------------------------------------------------------------------------------------------------------------------------------------------------------------------------------------------------------------------------------------------------------------------------------------------------------------------------------------------------------------------------------|----------------------------------|--------------------------------|-----|--|
| 1: WATERFALL AND CYCLES 1st Press: The Waterfall starts at low sp 2nd Press: The Waterfall Stops                                                                                                                                                                                                                                                                                                                                                                                                                                                                                                                                                                                                                                                                                                                                                                                                                                                                                                                                                                                                                                                                                                                                                                                                                                                                                                                                                                                                                                                                                                                                                                                                                                                                                                                                                                                                                                                                                                                                                                                                                               | ON<br>OFF                        |                                |     |  |
| While the Pump is ON, if you press and 3 Sec: Wave Cycle: Speed goes gradua *The light bar in the Waterfall will be act                                                                                                                                                                                                                                                                                                                                                                                                                                                                                                                                                                                                                                                                                                                                                                                                                                                                                                                                                                                                                                                                                                                                                                                                                                                                                                                                                                                                                                                                                                                                                                                                                                                                                                                                                                                                                                                                                                                                                                                                        | BLINKS                           |                                |     |  |
| 2: WATERFALL SPEED VARIATION 1st Press: Press and hold to increase the 2nd Press: Press and hold to decrease the 2nd Press: Press and Press: Press: Press and Press: Pres | ON<br>(when pressed)             |                                |     |  |
| 3: BLOWER AND CYCLES 1st Press: Blower starts 2nd Press: Blower Stops                                                                                                                                                                                                                                                                                                                                                                                                                                                                                                                                                                                                                                                                                                                                                                                                                                                                                                                                                                                                                                                                                                                                                                                                                                                                                                                                                                                                                                                                                                                                                                                                                                                                                                                                                                                                                                                                                                                                                                                                                                                          | ON<br>OFF                        |                                |     |  |
| While the blower is ON, if you press and 3 Sec: Wave Cycle: Speed goes gradua 6 sec: Pulse Cycle: Speed goes rapidly                                                                                                                                                                                                                                                                                                                                                                                                                                                                                                                                                                                                                                                                                                                                                                                                                                                                                                                                                                                                                                                                                                                                                                                                                                                                                                                                                                                                                                                                                                                                                                                                                                                                                                                                                                                                                                                                                                                                                                                                           | BLINKS SLOWLY<br>BLINKS RAPIDLY  |                                |     |  |
| 4: BLOWER SPEED VARIATION 1st Press: Press and hold to increase the 2nd Press: Press and hold to decrease                                                                                                                                                                                                                                                                                                                                                                                                                                                                                                                                                                                                                                                                                                                                                                                                                                                                                                                                                                                                                                                                                                                                                                                                                                                                                                                                                                                                                                                                                                                                                                                                                                                                                                                                                                                                                                                                                                                                                                                                                      | ON<br>(when pressed)             |                                |     |  |
| 5: WATERFALL CHROMATHERAPY                                                                                                                                                                                                                                                                                                                                                                                                                                                                                                                                                                                                                                                                                                                                                                                                                                                                                                                                                                                                                                                                                                                                                                                                                                                                                                                                                                                                                                                                                                                                                                                                                                                                                                                                                                                                                                                                                                                                                                                                                                                                                                     |                                  |                                |     |  |
| 1st Press: Turn on the light in white                                                                                                                                                                                                                                                                                                                                                                                                                                                                                                                                                                                                                                                                                                                                                                                                                                                                                                                                                                                                                                                                                                                                                                                                                                                                                                                                                                                                                                                                                                                                                                                                                                                                                                                                                                                                                                                                                                                                                                                                                                                                                          | ON                               | 8 <sup>th</sup> Press: Orange  | ON  |  |
| 2 <sup>nd</sup> Press: Rainbow cycle – Low speed                                                                                                                                                                                                                                                                                                                                                                                                                                                                                                                                                                                                                                                                                                                                                                                                                                                                                                                                                                                                                                                                                                                                                                                                                                                                                                                                                                                                                                                                                                                                                                                                                                                                                                                                                                                                                                                                                                                                                                                                                                                                               | ON                               | 9 <sup>th</sup> Press: Yellow  | ON  |  |
| 3 <sup>rd</sup> Press: Rainbow cycle – High speed                                                                                                                                                                                                                                                                                                                                                                                                                                                                                                                                                                                                                                                                                                                                                                                                                                                                                                                                                                                                                                                                                                                                                                                                                                                                                                                                                                                                                                                                                                                                                                                                                                                                                                                                                                                                                                                                                                                                                                                                                                                                              | ON                               | 10 <sup>th</sup> Press: Green  | ON  |  |
| 4 <sup>th</sup> Press: Turquoise                                                                                                                                                                                                                                                                                                                                                                                                                                                                                                                                                                                                                                                                                                                                                                                                                                                                                                                                                                                                                                                                                                                                                                                                                                                                                                                                                                                                                                                                                                                                                                                                                                                                                                                                                                                                                                                                                                                                                                                                                                                                                               | ON                               | 11th Press: Turn off the light | OFF |  |
| 5 <sup>th</sup> Press: Blue                                                                                                                                                                                                                                                                                                                                                                                                                                                                                                                                                                                                                                                                                                                                                                                                                                                                                                                                                                                                                                                                                                                                                                                                                                                                                                                                                                                                                                                                                                                                                                                                                                                                                                                                                                                                                                                                                                                                                                                                                                                                                                    | Press and hold 2 sec, at anytime |                                |     |  |
| 6 <sup>th</sup> Press: Magenta                                                                                                                                                                                                                                                                                                                                                                                                                                                                                                                                                                                                                                                                                                                                                                                                                                                                                                                                                                                                                                                                                                                                                                                                                                                                                                                                                                                                                                                                                                                                                                                                                                                                                                                                                                                                                                                                                                                                                                                                                                                                                                 |                                  |                                |     |  |
| 7 <sup>th</sup> Press: Red                                                                                                                                                                                                                                                                                                                                                                                                                                                                                                                                                                                                                                                                                                                                                                                                                                                                                                                                                                                                                                                                                                                                                                                                                                                                                                                                                                                                                                                                                                                                                                                                                                                                                                                                                                                                                                                                                                                                                                                                                                                                                                     | ON                               | le tall on the emericanorapy   |     |  |