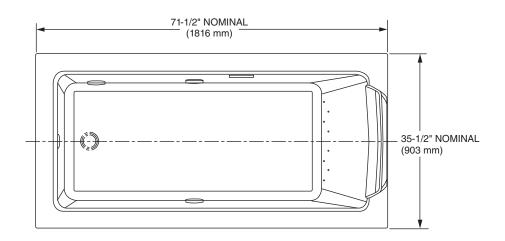

Each bath has a nominal length (L), width (W), and Height (H) along with a rim height. Unless otherwise noted in the following rough-in references, assume that the nominal tolerances are as much as +/-1/4 inch (6 mm). Therefore, it is strongly recommended that the installer build the surrounding structure after receiving the actual bath. Structural measurements should be verified against the actual bath received to ensure proper fit.

### ROUGH-IN REFERENCE MODEL# D12015328