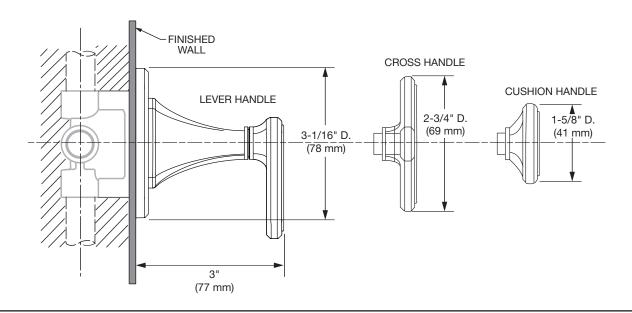

or 3 Way In-Wall Diverter



S

ш

 $\mathbf{\alpha}$ 

0

Ш

>

S

Models: D35170430 - Lever Handle

**D35170434 - Cross Handle** 

D35170437 - Cushion Handle

To be used with

D35000420.191 - 3/2 Two Way In-Wall Diverter

D35000430.191 - 4/3 Three Way In-Wall Diverter

Thank you for selecting DXV. To ensure that your installation proceeds smoothly, please read these instructions carefully before you begin.



#### **RECOMMENDED TOOLS AND MATERIALS**

Most of the procedures require the use of common tools and materials, which are available from hardware and plumbing supply stores. It is essential that the tools and materials be on hand before work has begun.







Flat Blade Screwdriver

Phillips Screwdriver

Plumbers' Putty or Caulking

## **ROUGHING-IN DIMENSIONS:**

• For reference



### In the United States:

DXV

One Centennial Avenue Piscataway, New Jersey 08855 Attention: Director of Customer Care

For residents of the United States, warranty information may also be obtained by calling the following toll free number: (800) 227-2734 www.DXV.com

# In Canada:

DXV 5900 Avebury Road Mississauga, Ontario L5R 3M3 Canada

Toll Free: 1-800-387-0369 Local: 905-306-1093 Fax: 1-800-395-1498 www.DXV.ca

### In Mexico:

DXV Via Morelos 330

Col. Santa Clara Coatitla Ecatepec, Estado de México 55540

Toll Free: 01-800-8391200 www.DXV.mx

# **INSTALL HANDLE**

CAUTION Turn off hot and cold water supplies before beginning.

- Push ESCUTCHEON (2) on to CARTRIDGE (3).
- Thread CARTRIDGE (3) on to Diverter Valve (1) until the ESCUTCHEON (2) is flush against the finished wall.
- Th