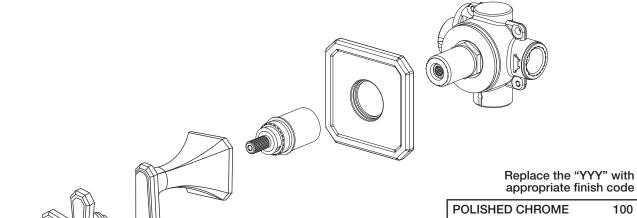

# **INSTALL HANDLE**

CAUTION Turn off hot and cold water supplies before beginning.

- Push ESCUTCHEON (2) on to CARTRIDGE (3).
- Thread CARTRIDGE (3) on to Diverter Valve (1) until the ESCUTCHEON (2) is flush against the finished wall.
- Thread HANDLE (4) on to the CARTRIDGE (3).