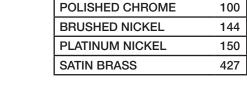

# **Belshire**<sup>™</sup> **Handle Trim Kit for 2 Way** or 3 Way In-Wall Diverter

**MODEL NUMBER** 

Lever Handle D35170430

**Cross Handle** D35170434

CushionHandle

D35170437

| 1 | D970001-YYY0A | LEVER HANDLE KIT   |
|---|---------------|--------------------|
| 2 | D970002-YYY0A | CROSS HANDLE KIT   |
| 3 | D970003-YYY0A | CUSHION HANDLE KIT |