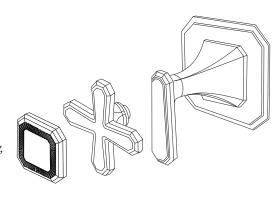

Models: D35170430 - Lever Handle

**D35170434 - Cross Handle** 

D35170437 - Cushion Handle

To be used with

D35000420.191 - 3/2 Two Way In-Wall Diverter

D35000430.191 - 4/3 Three Way In-Wall Diverter

Thank you for selecting DXV. To ensure that your installation proceeds smoothly, please read these instructions carefully before you begin.