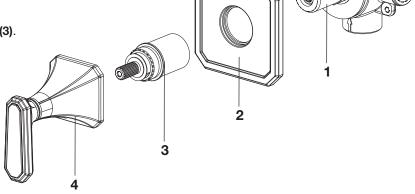

# **INSTALL HANDLE**

CAUTION Turn off hot and cold water supplies before beginning.

- Push ESCUTCHEON (2) on to CARTRIDGE (3).
- Thread CARTRIDGE (3) on to Diverter Valve (1) until the ESCUTCHEON (2) is flush against the finished wall.
- Thread HANDLE (4) on to the CARTRIDGE (3).

# **Belshire**<sup>™</sup> **Handle Trim Kit for 2 Way** or 3 Way In-Wall Diverter

**MODEL NUMBER** 

Lever Handle D35170430

**Cross Handle** D35170434

CushionHandle

D35170437

| 1 | D970001-YYY0A | LEVER HANDLE KIT   |
|---|---------------|--------------------|
| 2 | D970002-YYY0A | CROSS HANDLE KIT   |
| 3 | D970003-YYY0A | CUSHION HANDLE KIT |