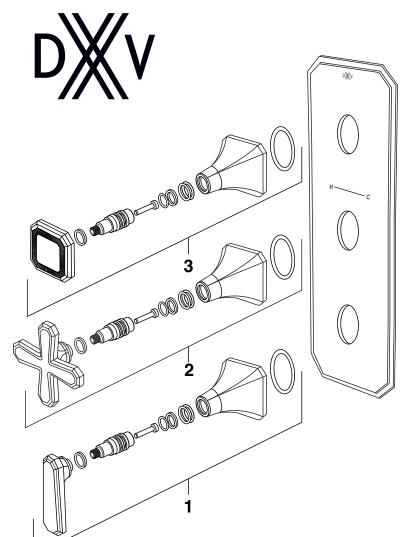

# **DXV** Belshire<sup>™</sup>

Thermostatic Mixing Valve Trim Kit

MODEL NUMBERS

D3517052X D3517053X

Replace the "YYY" with appropriate finish code

| POLISHED CHROME | 100 |
|-----------------|-----|
| BRUSHED NICKEL  | 144 |
| PLATINUM NICKEL | 150 |
| SATIN BRASS     | 427 |

| 1 | D970001-YYY0A | LEVER HANDLE KIT   |
|---|---------------|--------------------|
| 2 | D970002-YYY0A | CROSS HANDLE KIT   |
| 3 | D970003-YYY0A | CUSHION HANDLE KIT |