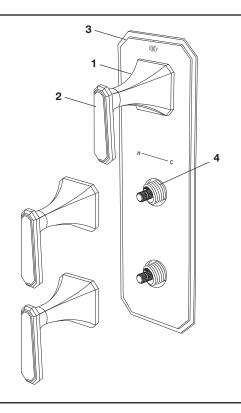

## HANDLE INSTALLATION

• Push HANDLE (2) onto SPLINE (4).

**NOTE:** Check that the cartridge is in neutrol position.

- Tighten HANDLE (2) by rotating HANDLE ESCUTCHEON (1) clockwise until flushed against ESCUTCHEON PLATE (3).
- Follow the same steps for other handles.

**NOTE:** Check that the cartridge is in neutral position.