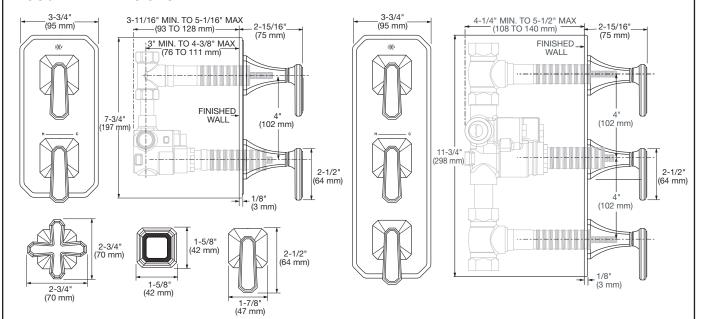

Model D3517052X — 2 Handles Model D3517053X — 3 Handles

To be used with 2-Handle Thermostatic Mixing Valve D35005522.191 / D35005522S.191 D35005523S.191 D35005511.191

3-Handle Thermostatic Mixing Valve D35005533.191 / D35005533S.191 D35005532.191

Thank you for selecting DXV. To ensure that your installation proceeds smoothly, please read these instructions carefully before you begin.



# **RECOMMENDED TOOLS AND MATERIALS**

Most of the procedures require the use of common tools and materials, which are available from hardware and plumbing supply stores. It is essential that the tools and materials be on hand before work has begun.





Phillips Screwdriver

Flat Blade Screwdriver

#### **ROUGH-IN DIMENSIONS:**



### In the United States:

DXV

One Centennial Avenue Piscataway, New Jersey 08855 Attention: Director of Customer Care

For residents of the United States, warranty information may also be obtained by calling the following toll free number: (800) 227-2734 www.DXV.com

## In Canada:

DXV 5900 Avebury Road Mississauga, Ontario L5R 3M3 Canada

Toll Free: 1-800-387-0369 Local: 905-306-1093 Fax: 1-800-395-1498 www.DXV.ca

#### In Mexico:

DXV Via Morelos 330

Col. Santa Clara Coatitla Ecatepec, Estado de México 55540

Toll Free: 01-800-8391200 www.DXV.mx

## HANDLE INSTALLATION

• Push HANDLE (2) onto SPLINE (4).

**NOTE:** Check that the cartridge is in neutrol position.

- Tighten HANDLE (2) by rotating HANDLE ESCUTCHEON (1) clockwise until flushed against ESCUTCHEON PLATE (3).
- Follow th