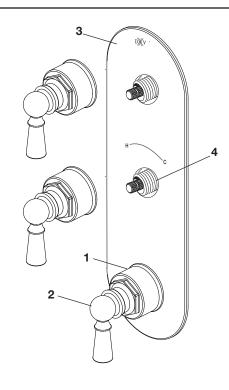

# HANDLE INSTALLATION

• Push HANDLE (2) onto SPLINE (4).

**NOTE:** Check that the cartridge is in neutrol position.

- Tighten HANDLE (2) by rotating HANDLE ESCUTCHEON (1) clockwise until flushed against ESCUTCHEON PLATE (3).
- Follow the same steps for other handles.

**NOTE:** Check that the cartridge is in neutral position.

| 1 | M970433-YYY0A | 2 HANDLE ESCUTCHEON |
|---|---------------|---------------------|
| 2 | M970434-YYY0A | 3 HANDLE ESCUTCHEON |