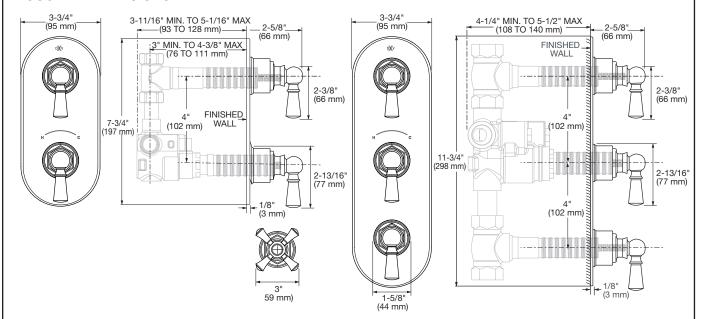

Model D3515552X — 2 Handles Model D3515553X — 3 Handles

To be used with 2-Handle Thermostatic Mixing Valve D35005522.191 / D35005522S.191 D35005523S.191 D35005511.191

3-Handle Thermostatic Mixing Valve D35005533.191 / D35005533S.191 D35005532.191

Thank you for selecting DXV. To ensure that your installation proceeds smoothly, please read these instructions carefully before you begin.



## **RECOMMENDED TOOLS AND MATERIALS**

Most of the procedures require the use of common tools and materials, which are available from hardware and plumbing supply stores. It is essential that the tools and materials be on hand before work has begun.





Phillips Screwdriver

Flat Blade Screwdriver

#### **ROUGH-IN DIMENSIONS:**



### In the United States:

 $\mathsf{DXV}$ 

One Centennial Avenue Piscataway, New Jersey 08855 Attention: Director of Customer Care

For residents of the United States, warranty information may also be obtained by calling the following toll free number: (800) 227-2734 www.DXV.com

## In Canada:

DXV 5900 Avebury Road Mississauga, Ontario L5R 3M3 Canada

Toll Free: 1-800-387-0369 Local: 905-306-1093 Fax: 1-800-395-1498 www.DXV.ca

#### In Mexico:

DXV Via Morelos 330 Col. Santa Clara Coatitla

Col. Santa Clara Coatitla Ecatepec, Estado de México 55540

Toll Free: 01-800-8391200 www.DXV.mx

ഗ

# HANDLE INSTALLATION

• Push HANDLE (2) onto SPLINE (4).

**NOTE:** Check that the cartridge is in neutrol position.

- Tighten HANDLE (2) by rotating HANDLE ESCUTCHEON (1) clockwise until flushed