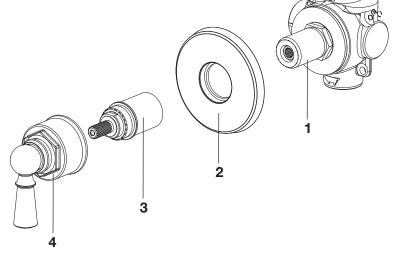

## **INSTALL HANDLE**

**CAUTION** Turn off hot and cold water supplies before beginning.

- Push Escutcheon (2) on to Cartridge (3).
- Thread Cartridge (3) on to Diverter Valve (1) until the Escutcheon (2) is flush against the finished wall.
- Thread Handle (4) on to the Cartridge (3).