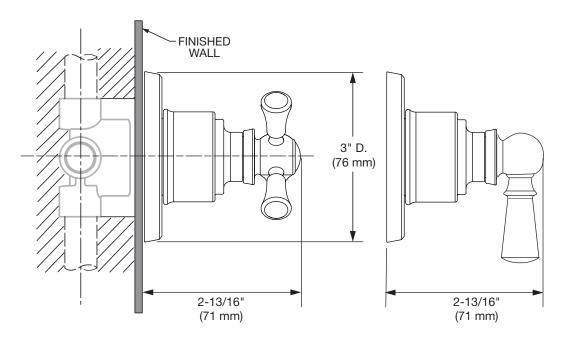

**Oak Hill®** Handle Trim Kit for 2 Way or 3 Way In-Wall Diverter

Models: D35155430 - Lever Handle

**D35155434 - Cross Handle** 

To be used with

D35000420.191 - 3/2 Two Way In-Wall Diverter

D35000430.191 - 4/3 Three Way In-Wall Diverter

Thank you for selecting DXV. To ensure that your installation proceeds smoothly, please read these instructions carefully before you begin.



#### **RECOMMENDED TOOLS AND MATERIALS**

Most of the procedures require the use of common tools and materials, which are available from hardware and plumbing supply stores. It is essential that the tools and materials be on hand before work has begun.



Flat Blade Screwdriver



Phillips Screwdriver



Ш

S

ш

 $\alpha$ 

Ш

⋖

Plumbers' Putty or Caulking

#### **ROUGHING-IN DIMENSIONS:**

• For reference



#### In the United States:

DXV

One Centennial Avenue Piscataway, New Jersey 08855 Attention: Director of Customer Care

For residents of the United States, warranty information may also be obtained by calling the following toll free number: (800) 227-2734 www.DXV.com

### In Canada:

DXV 5900 Avebury Road Mississauga, Ontario L5R 3M3 Canada

Toll Free: 1-800-387-0369 Local: 905-306-1093 Fax: 1-800-395-1498 www.DXV.ca

#### In Mexico:

DXV Via Morelos 330

Col. Santa Clara Coatitla Ecatepec, Estado de México 55540

Toll Free: 01-800-8391200 www.DXV.mx

## **INSTALL HANDLE**

**CAUTION** Turn off hot and cold water supplies before beginning.

- Push Escutcheon (2) on to Cartridge (3).
- Thread Cartridge (3) on to Diverter Valve (1) until the Escutcheon (2) is flush against the finished w