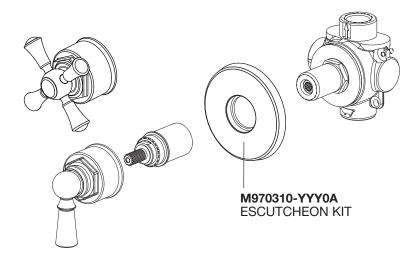

## **INSTALL HANDLE**

**CAUTION** Turn off hot and cold water supplies before beginning.

- Push Escutcheon (2) on to Cartridge (3).
- Thread Cartridge (3) on to Diverter Valve (1) until the Escutcheon (2) is flush against the finished wall.
- Thread Handle (4) on to the Cartridge (3).

MODEL NUMBER

Lever Handle D35155430 **Cross Handle** D35155434

Replace the "YYY" with appropriate finish code

| POLISHED CHROME | 100 |
|-----------------|-----|
| BRUSHED NICKEL  | 144 |
| PLATINUM NICKEL | 150 |
| SATINE BRASS    | 427 |