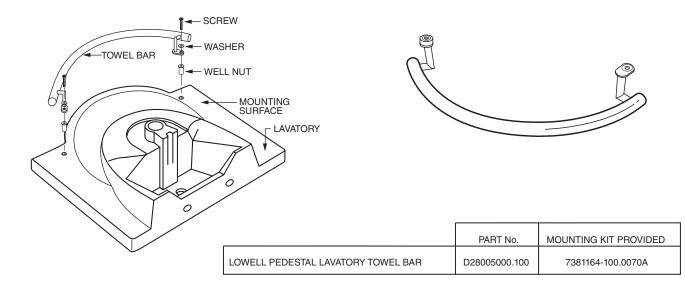

# 1 INSTALLATION

Insert well nuts in proper holes in lavy, hold flat mounting surface against lavy and tighten screws until bar is secure (do not overtighten).