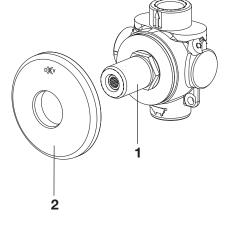

## **INSTALL CROSS HANDLE**

**CAUTION** Turn off hot and cold water supplies before beginning.

- Push ESCUTCHEON (2) on to CARTRIDGE (3).
- Thread CARTRIDGE (3) on to DIVERTER VALVE (1) until the ESCUTCHEON (2) is flush against the finished wall.
- Thread Bonnet Nut (4) on to CARTRIDGE (3).
- Push HANDLE (5) on to CARTRIDGE (3) and secure with SET SCREW (6).