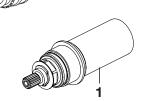

**Handle Trim Kit for 2 Way** or 3 Way In-Wall Diverter

**MODEL NUMBER** 

D35101434

| POLISHED CHROME | 100 |
|-----------------|-----|
| BRUSHED NICKEL  | 144 |
| PLATINUM NICKEL | 150 |

| 1 | H960835.100 | EXTENSION  |
|---|-------------|------------|
| 2 | H960029.YYY | HANDLE KIT |