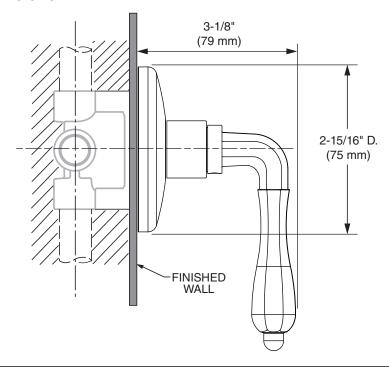

# **Ashbee®** Handle Trim Kit for 2 Way or 3 Way In-Wall Diverter

Model D35101434

To be used with

D35000420.191 - 3/2 Two Way In-Wall Diverter

D35000430.191 - 4/3 Three Way In-Wall Diverter

Thank you for selecting DXV. To ensure that your installation proceeds smoothly, please read these instructions carefully before you begin.



### **RECOMMENDED TOOLS AND MATERIALS**

Most of the procedures require the use of common tools and materials, which are available from hardware and plumbing supply stores. It is essential that the tools and materials be on hand before work has begun.



Flat Blade Screwdriver



Phillips Screwdriver



S

ш  $\alpha$ 

 $\alpha$ 

Ш

⋖

Plumbers' Putty or Caulking

#### **ROUGHING-IN DIMENSIONS:**

• For reference



#### In the United States:

One Centennial Avenue Piscataway, New Jersey 08855 Attention: Director of Customer Care

For residents of the United States, warranty information may also be obtained by calling the following toll free number: (800) 227-2734 www.DXV.com

#### In Canada:

DXV 5900 Avebury Road Mississauga, Ontario L5R 3M3 Canada

Toll Free: 1-800-387-0369 Local: 905-306-1093 Fax: 1-800-395-1498 www.DXV.ca

#### In Mexico:

DXV Via Morelos 330

Col. Santa Clara Coatitla Ecatepec, Estado de México 55540

Toll Free: 01-800-8391200 www.DXV.mx

## **INSTALL CROSS HANDLE**

**CAUTION** Turn off hot and cold water supplies before beginning.

- Push ESCUTCHEON (2) on to CARTRIDGE (3).
- Thread CARTRIDGE (3) on to DIVERTER VALVE (1) until the ESCUTCHEON (2) is flush against the finished