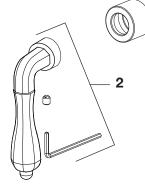

**Handle Trim Kit for 2 Way** or 3 Way In-Wall Diverter

**MODEL NUMBER** 

D35101434

| POLISHED CHROME | 100 |
|-----------------|-----|
| BRUSHED NICKEL  | 144 |
| PLATINUM NICKEL | 150 |

| 1 | H960835.100 | EXTENSION  |
|---|-------------|------------|
| 2 | H960029.YYY | HANDLE KIT |