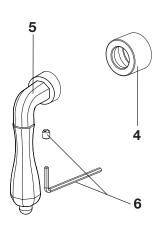

## **INSTALL CROSS HANDLE**

**CAUTION** Turn off hot and cold water supplies before beginning.

- Push ESCUTCHEON (2) on to CARTRIDGE (3).
- Thread CARTRIDGE (3) on to DIVERTER VALVE (1) until the ESCUTCHEON (2) is flush against the finished wall.
- Thread Bonnet Nut (4) on to CARTRIDGE (3).
- Push HANDLE (5) on to CARTRIDGE (3) and secure with SET SCREW (6).