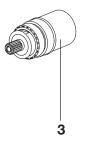

## **INSTALL CROSS HANDLE**

**CAUTION** Turn off hot and cold water supplies before beginning.

- Push ESCUTCHEON (2) on to CARTRIDGE (3).
- Thread CARTRIDGE (3) on to DIVERTER VALVE (1) until the ESCUTCHEON (2) is flush against the finished wall.
- Thread Bonnet Nut (4) on to CARTRIDGE (3).
- Push HANDLE (5) on to CARTRIDGE (3) and secure with SET SCREW (6).