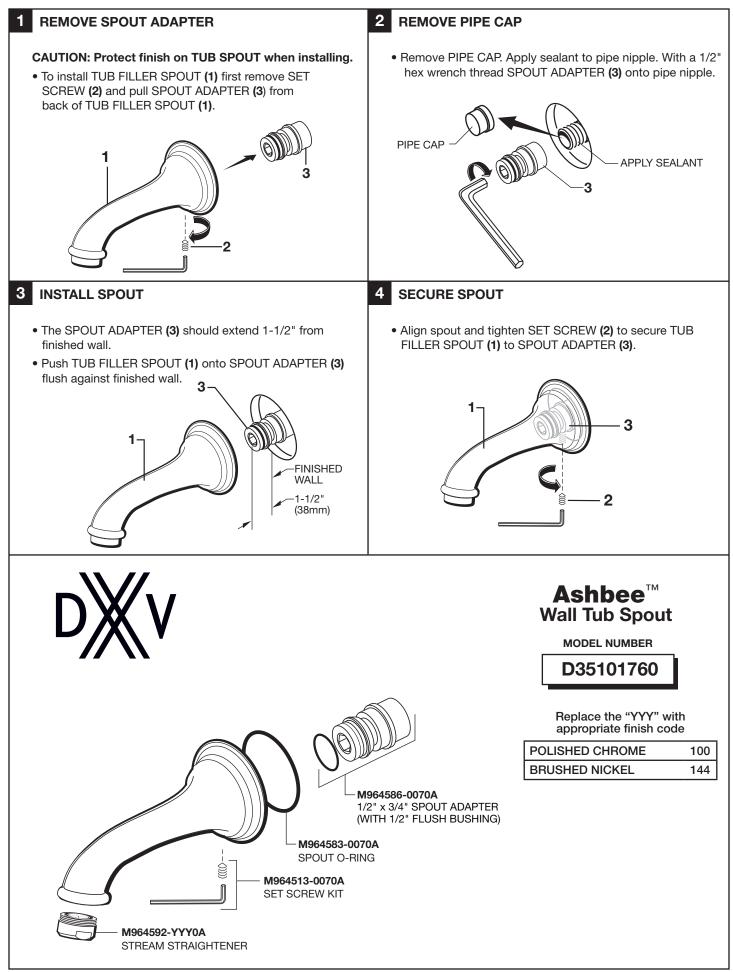

# **INSTALLATION INSTRUCTIONS**

# **Ashbee**<sup>™</sup> Wall Tub Spout Model D35101760

Thank you for selecting DXV. To ensure that your installation proceeds smoothly, please read these instructions carefully before you begin.

**RECOMMENDED TOOLS AND MATERIALS** 

### Most of the procedures require the use of common tools and materials, which are available from hardware and plumbing supply stores. It is essential that the tools and materials be on hand before work has begun. --ÔI Hex Wrench Phillips Screwdriver Flat Blade Screwdriver (Supplied) Plumbers' Putty or Caulking FINISHED WALL