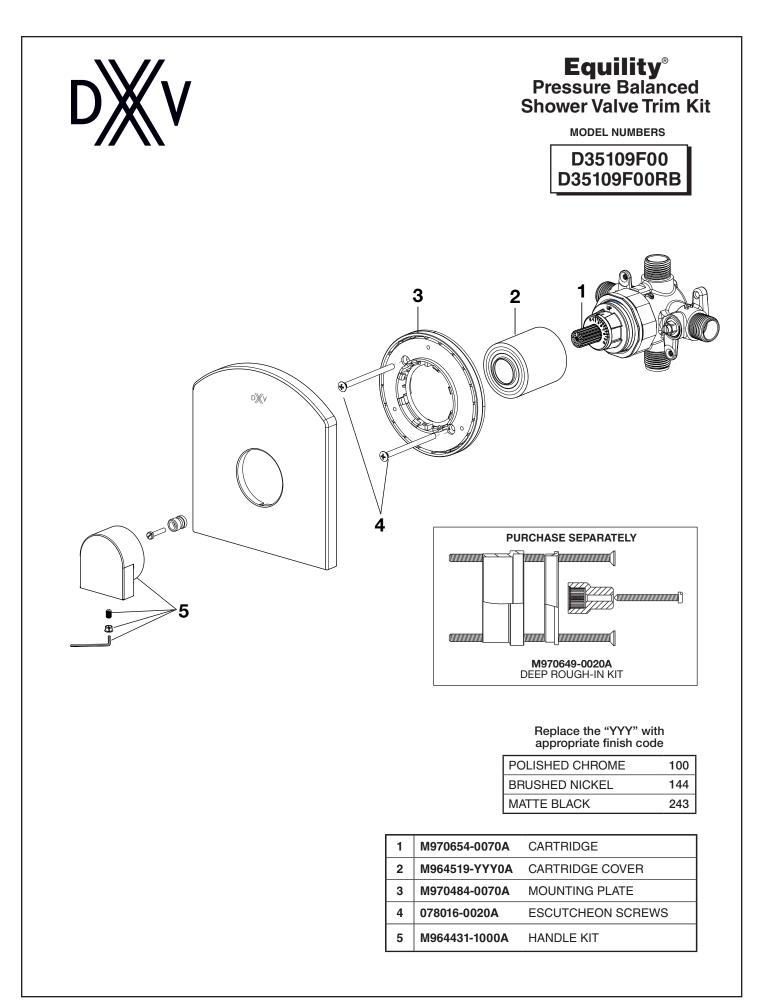

# **Equility**<sup>®</sup> Pressure Balanced Shower Valve Trim Kit

Models D35109F00 D35109F00RB

## To be used with D35101SS0.191 Pressure Balanced Shower Valve

Thank you for selecting DXV. To ensure that your installation proceeds smoothly, please read these instructions carefully before you begin.