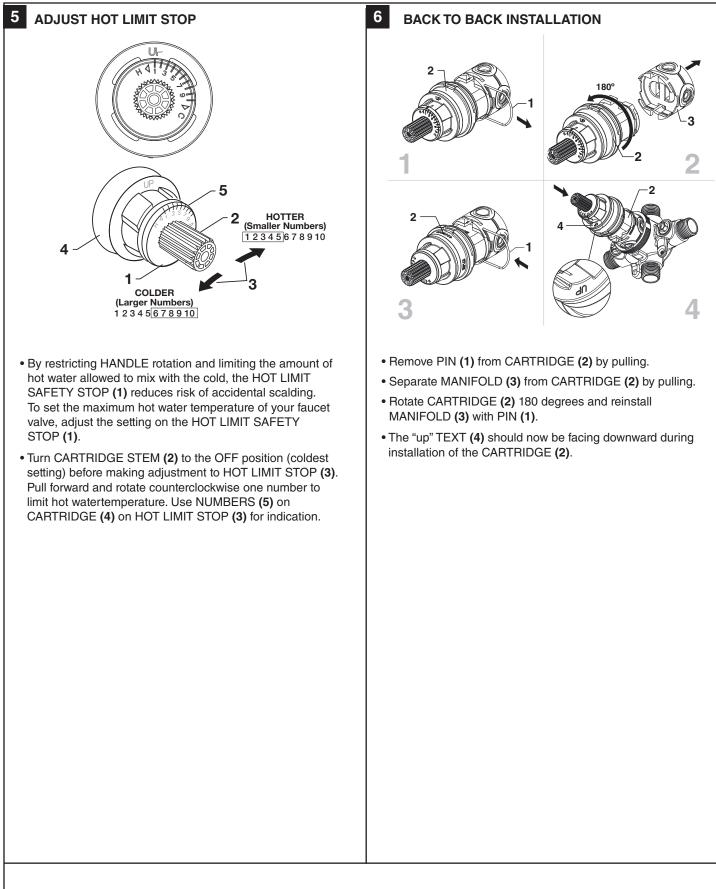

## To be used with D35101SS0.191 Pressure Balanced Shower Valve

Thank you for selecting DXV. To ensure that your installation proceeds smoothly, please read these instructions carefully before you begin.