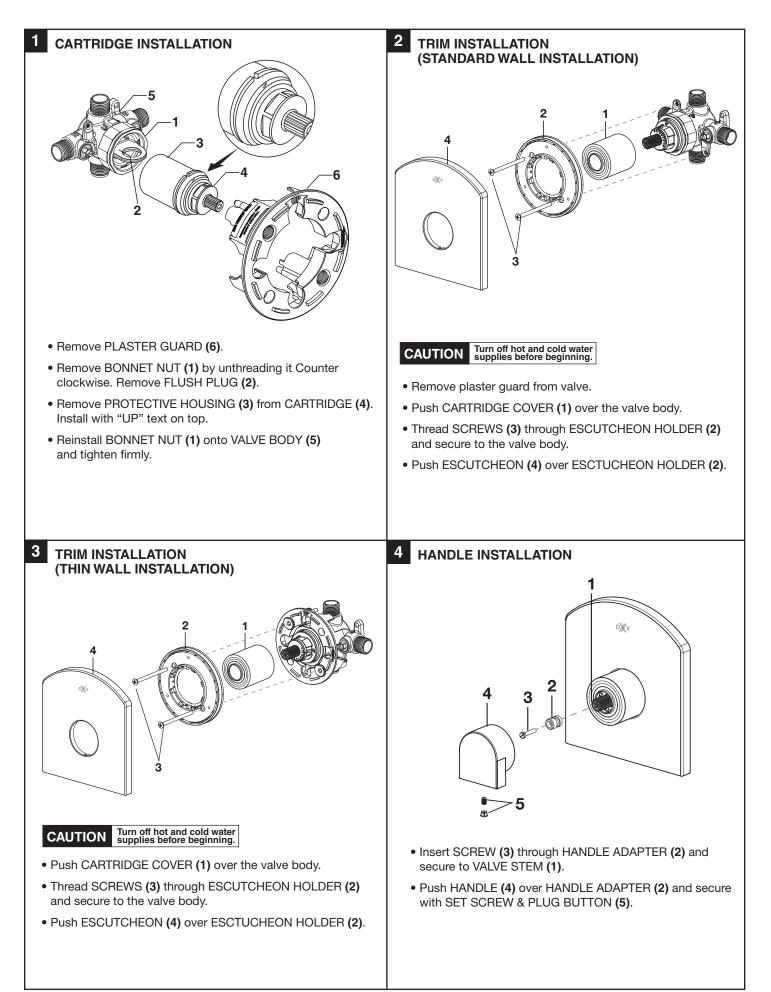

## To be used with D35101SS0.191 Pressure Balanced Shower Valve

Thank you for selecting DXV. To ensure that your installation proceeds smoothly, please read these instructions carefully before you begin.