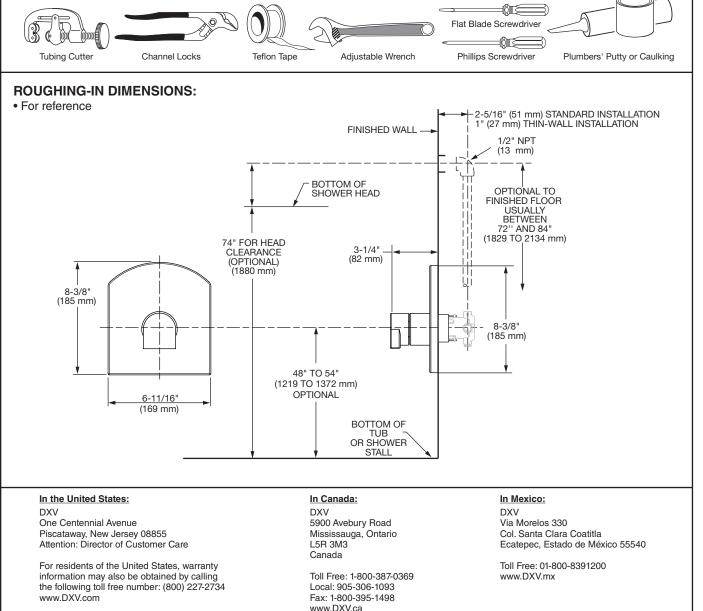

### RECOMMENDED TOOLS AND MATERIALS Most of the procedures require the use of common tools and materials

Most of the procedures require the use of common tools and materials, which are available from hardware and plumbing, supply stores. It is essential that the tools and materials be on hand before work is begun.