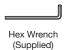

# 2 REMOVE PIPE CAP

• Remove PIPE CAP. Apply sealant to pipe nipple. With a 1/2" hex wrench thread SPOUT ADAPTER (3) onto pipe nipple.