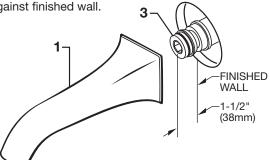

# 3 INSTALL SPOUT

• The SPOUT ADAPTER (3) should extend 1-1/2" from

• Push TUB FILLER SPOUT (1) onto SPOUT ADAPTER (3) flush against finished wall.