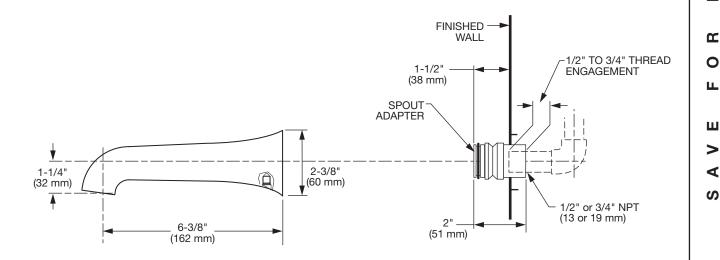

Ш

S

ш

 $\mathbf{\alpha}$ 

⋖

# **Keefe® Wall Tub Spout** Model D35104760

Thank you for selecting DXV. To ensure that your installation proceeds smoothly, please read these instructions carefully before you begin.



### **RECOMMENDED TOOLS AND MATERIALS**

Most of the procedures require the use of common tools and materials, which are available from hardware and plumbing, supply stores. It is essential that the tools and materials be on hand before work is begun.









Flat Blade Screwdriver

## **ROUGHING-IN DIMENSIONS:**

• For reference



### In the United States:

One Centennial Avenue Piscataway, New Jersey 08855 Attention: Director of Customer Care

For residents of the United States, warranty information may also be obtained by calling the following toll free number: (800) 227-2734 www.DXV.com

### In Canada:

DXV 5900 Avebury Road Mississauga, Ontario L5R 3M3 Canada

Toll Free: 1-800-387-0369 Local: 905-306-1093 Fax: 1-800-395-1498 www.DXV.ca

### In Mexico:

DXV Via Morelos 330

Col. Santa Clara Coatitla Ecatepec, Estado de México 55540

Toll Free: 01-800-8391200 www.DXV.mx

## **REMOVE SPOUT ADAPTER**

## CAUTION: Protect finish on TUB SPOUT when installing.

• To install TUB FILLER SPOUT (1) first remove SET SCREW (2) and pull SPOUT ADAPTER (3) from back of TUB FILLER SPOUT (1).



# 2 REMOVE PIPE CAP

• Remove PI