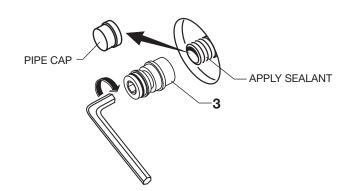

# 2 REMOVE PIPE CAP

• Remove PIPE CAP. Apply sealant to pipe nipple. With a 1/2" hex wrench thread SPOUT ADAPTER (3) onto pipe nipple.