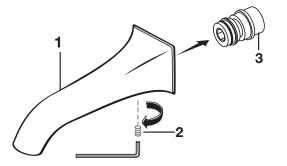

## **REMOVE SPOUT ADAPTER**

## CAUTION: Protect finish on TUB SPOUT when installing.

• To install TUB FILLER SPOUT (1) first remove SET SCREW (2) and pull SPOUT ADAPTER (3) from back of TUB FILLER SPOUT (1).