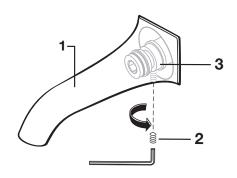

## CAUTION: Protect finish on TUB SPOUT when installing.

• To install TUB FILLER SPOUT (1) first remove SET SCREW (2) and pull SPOUT ADAPTER (3) from back of TUB FILLER SPOUT (1).

# 4 SECURE SPOUT

• Align spout and tighten SET SCREW (2) to secure TUB FILLER SPOUT (1) to SPOUT ADAPTER (3).