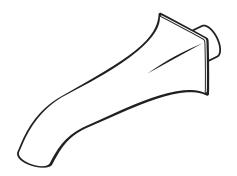

## CAUTION: Protect finish on TUB SPOUT when installing.

• To install TUB FILLER SPOUT (1) first remove SET SCREW (2) and pull SPOUT ADAPTER (3) from back of TUB FILLER SPOUT (1).

# 3 INSTALL SPOUT

• The SPOUT ADAPTER (3) should extend 1-1/2" from

• Push TUB FILLER SPOUT (1) onto SPOUT ADAPTER (3) flush against finished wall.

# 4 SECURE SPOUT

• Align spout and tighten SET SCREW (2) to secure TUB FILLER SPOUT (1) to SPOUT ADAPTER (3).