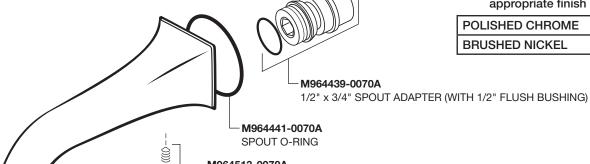

# **Keefe**® **Wall Tub Spout**

**MODEL NUMBER** 

D35104760

Replace the "YYY" with appropriate finish code

| BRUSHED NICKEL 1 | 144 |
|------------------|-----|

M964513-0070A SET SCREW KIT

M964442-0070A STREAM STRAIGHTENER