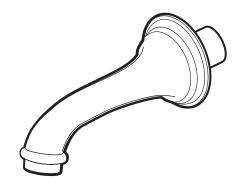

# **Landfair<sup>®</sup>** Wall Tub Spout

# Model D35107760

Thank you for selecting DXV. To ensure that your installation proceeds smoothly, please read these instructions carefully before you begin.

#### CAUTION: Protect finish on TUB SPOUT when installing.

 To install TUB FILLER SPOUT (1) first remove SET SCREW (2) and pull SPOUT ADAPTER (3) from back of TUB FILLER SPOUT (1).

# 3 INSTALL SPOUT

- The SPOUT ADAPTER (3) should extend 1-1/2" from finished wall.
- Push TUB FILLER SPOUT (1) onto SPOUT ADAPTER (3) flush against finished wall.

STREAM STRAIGHTENER

# 4 SECURE SPOUT

• Align spout and tighten SET SCREW (2) to secure TUB FILLER SPOUT (1) to SPOUT ADAPTER (3).