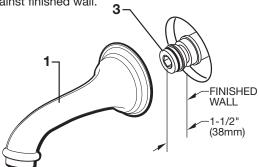

#### CAUTION: Protect finish on TUB SPOUT when installing.

 To install TUB FILLER SPOUT (1) first remove SET SCREW (2) and pull SPOUT ADAPTER (3) from back of TUB FILLER SPOUT (1).

# 2 REMOVE PIPE CAP

 Remove PIPE CAP. Apply sealant to pipe nipple. With a 1/2" hex wrench thread SPOUT ADAPTER (3) onto pipe nipple.

# 3 INSTALL SPOUT

- The SPOUT ADAPTER (3) should extend 1-1/2" from finished wall.
- Push TUB FILLER SPOUT (1) onto SPOUT ADAPTER (3) flush against finished wall.

STREAM STRAIGHTENER

# 4 SECURE SPOUT

• Align spout and tighten SET SCREW (2) to secure TUB FILLER SPOUT (1) to SPOUT ADAPTER (3).