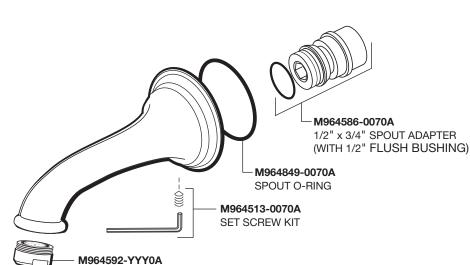

#### CAUTION: Protect finish on TUB SPOUT when installing.

 To install TUB FILLER SPOUT (1) first remove SET SCREW (2) and pull SPOUT ADAPTER (3) from back of TUB FILLER SPOUT (1).

# 2 REMOVE PIPE CAP

 Remove PIPE CAP. Apply sealant to pipe nipple. With a 1/2" hex wrench thread SPOUT ADAPTER (3) onto pipe nipple.

# 3 INSTALL SPOUT

- The SPOUT ADAPTER (3) should extend 1-1/2" from finished wall.
- Push TUB FILLER SPOUT (1) onto SPOUT ADAPTER (3) flush against finished wall.

STREAM STRAIGHTENER

# 4 SECURE SPOUT

• Align spout and tighten SET SCREW (2) to secure TUB FILLER SPOUT (1) to SPOUT ADAPTER (3).

# **Landfair**<sup>®</sup> Wall Tub Spout

**MODEL NUMBER** 

D35107760

Replace the "YYY" with appropriate finish code

| POLISHED CHROME | 100 |
|-----------------|-----|
| CARBON BRONZE   | 110 |
| BRUSHED NICKEL  | 144 |
| PLATINUM NICKEL | 150 |