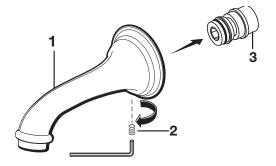

## REMOVE SPOUT ADAPTER

#### CAUTION: Protect finish on TUB SPOUT when installing.

 To install TUB FILLER SPOUT (1) first remove SET SCREW (2) and pull SPOUT ADAPTER (3) from back of TUB FILLER SPOUT (1).