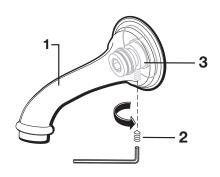

#### CAUTION: Protect finish on TUB SPOUT when installing.

 To install TUB FILLER SPOUT (1) first remove SET SCREW (2) and pull SPOUT ADAPTER (3) from back of TUB FILLER SPOUT (1).

# 4 SECURE SPOUT

• Align spout and tighten SET SCREW (2) to secure TUB FILLER SPOUT (1) to SPOUT ADAPTER (3).