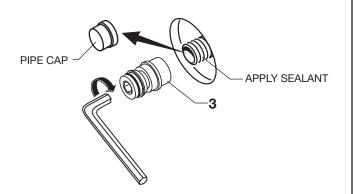

# 2 REMOVE PIPE CAP

 Remove PIPE CAP. Apply sealant to pipe nipple. With a 1/2" hex wrench thread SPOUT ADAPTER (3) onto pipe nipple.