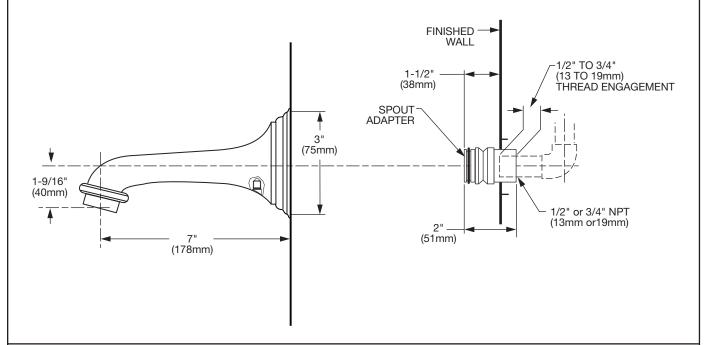

Ш

S

ш

 $\mathbf{\alpha}$ 

 $\alpha$ 

Ш

⋖

ഗ

# **Landfair<sup>®</sup>** Wall Tub Spout

# Model D35107760

Thank you for selecting DXV. To ensure that your installation proceeds smoothly, please read these instructions carefully before you begin.



### **RECOMMENDED TOOLS AND MATERIALS**

Most of the procedures require the use of common tools and materials, which are available from hardware and plumbing supply stores. It is essential that the tools and materials be on hand before work is begun.









Flat Blade Screwdriver

#### **ROUGHING-IN DIMENSIONS:**

• For reference



#### In the United States:

DXV

One Centennial Avenue Piscataway, New Jersey 08855 Attention: Director of Customer Care

For residents of the United States, warranty information may also be obtained by calling the following toll free number: (800) 227-2734 www.DXV.com

#### In Canada:

DXV 5900 Avebury Road Mississauga, Ontario L5R 3M3 Canada

Toll Free: 1-800-387-0369 Local: 905-306-1093 Fax: 1-800-395-1498 www.DXV.ca

#### In Mexico:

DXV Via Morelos 330

Col. Santa Clara Coatitla Ecatepec, Estado de México 55540

Toll Free: 01-800-8391200 www.DXV.mx

## REMOVE SPOUT ADAPTER

#### CAUTION: Protect finish on TUB SPOUT when installing.

 To install TUB FILLER SPOUT (1) first remove SET SCREW (2) and pull SPOUT ADAPTER (3) from back of TUB FILLER SPOUT (1).



# 2 REMOVE PIPE CAP

 Remov