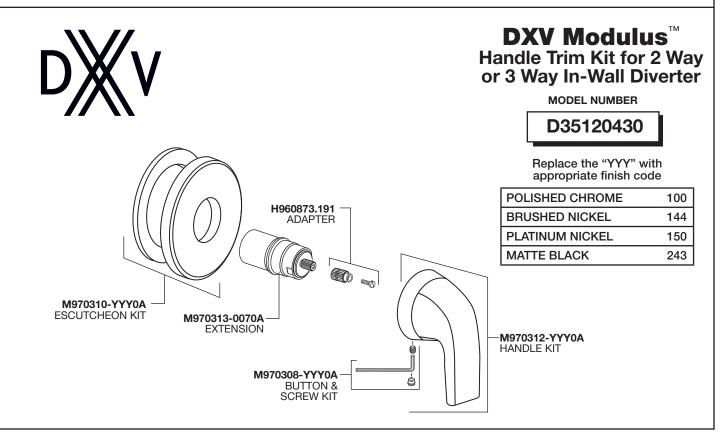

# **DXV** Modulus<sup>™</sup> **Handle Trim Kit for** 2 Way or 3 Way In-Wall Diverter

Model D35120430

To be used with

D35000420.191 - 3/2 Two Way In-Wall Diverter D35000430.191 - 4/3 Three Way In-Wall Diverter

## **INSTALL HANDLE**

**CAUTION** Turn off hot and cold water supplies before beginning.

- Install ADAPTER (9) onto VALVE STEM (5) and secure with SCREW (10).
- Install ESCUTCHEON (1) onto ESCUTCHEON HOLDER (2). Apply sealant to groove on back side of ESCUTCHEON (1). Thread ESCUTCHEON HOLDER (2) with ESCUTCHEON (1) onto DIVERTER VALVE (3) until ESCUTCHEON (1) is tight against FINISHED WALL.
- With VALVE in off position align LEVER HANDLE (4) as shown. Install LEVER HANDLE (4) onto VALVE STEM (9). Tighten SET SCREW (6) with (2.5 mm) HEX WRENCH (7) supplied to secure HANDLE (4).