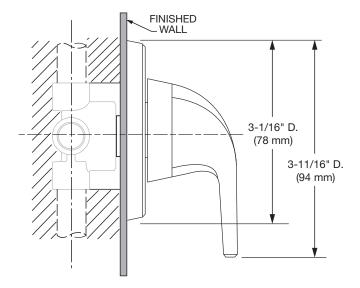

Ш

S

Ш

 $\alpha$ 

 $\mathbf{\alpha}$ 0

Ш

# **DXV** Modulus<sup>™</sup> **Handle Trim Kit for** 2 Way or 3 Way In-Wall Diverter

Model D35120430

To be used with

D35000420.191 - 3/2 Two Way In-Wall Diverter D35000430.191 - 4/3 Three Way In-Wall Diverter

Thank you for selecting DXV. To ensure that your installation proceeds smoothly, please read these instructions carefully before you begin.



#### RECOMMENDED TOOLS AND MATERIALS

Most of the procedures require the use of common tools and materials, which are available from hardware and plumbing supply stores. It is essential that the tools and materials be on hand before work has begun.







Phillips Screwdriver



Plumbers' Putty or Caulking

#### TRIM DIMENSIONS:

• For reference



#### In the United States:

One Centennial Avenue Piscataway, New Jersey 08855 Attention: Director of Customer Care

For residents of the United States, warranty information may also be obtained by calling the following toll free number: (800) 227-2734 www.DXV.com

### In Canada:

DXV 5900 Avebury Road Mississauga, Ontario L5R 3M3 Canada

Toll Free: 1-800-387-0369 Local: 905-306-1093 Fax: 1-800-395-1498 www.DXV.ca

#### In Mexico:

DXV Via Morelos 330

Col. Santa Clara Coatitla Ecatepec, Estado de México 55540

Toll Free: 01-800-8391200 www.DXV.mx

## **INSTALL HANDLE**

**CAUTION** Turn off hot and cold water supplies before beginning.

- Install ADAPTER (9) onto VALVE STEM (5) and secure with SCREW (10).
- Install ESCUTCHEON (1) onto ESCUTCHEON HOLDER (2). Apply sealant to groove on ba