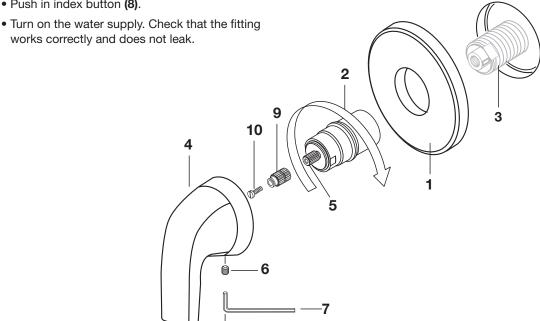

## **INSTALL HANDLE**

**CAUTION** Turn off hot and cold water supplies before beginning.

- Install ADAPTER (9) onto VALVE STEM (5) and secure with SCREW (10).
- Install ESCUTCHEON (1) onto ESCUTCHEON HOLDER (2). Apply sealant to groove on back side of ESCUTCHEON (1). Thread ESCUTCHEON HOLDER (2) with ESCUTCHEON (1) onto DIVERTER VALVE (3) until ESCUTCHEON (1) is tight against FINISHED WALL.
- With VALVE in off position align LEVER HANDLE (4) as shown. Install LEVER HANDLE (4) onto VALVE STEM (9). Tighten SET SCREW (6) with (2.5 mm) HEX WRENCH (7) supplied to secure HANDLE (4).