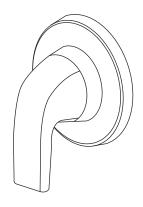

## **INSTALL HANDLE**

**CAUTION** Turn off hot and cold water supplies before beginning.

- Install ADAPTER (9) onto VALVE STEM (5) and secure with SCREW (10).
- Install ESCUTCHEON (1) onto ESCUTCHEON HOLDER (2). Apply sealant to groove on back side of ESCUTCHEON (1). Thread ESCUTCHEON HOLDER (2) with ESCUTCHEON (1) onto DIVERTER VALVE (3) until ESCUTCHEON (1) is tight against FINISHED WALL.
- With VALVE in off position align LEVER HANDLE (4) as shown. Install LEVER HANDLE (4) onto VALVE STEM (9). Tighten SET SCREW (6) with (2.5 mm) HEX WRENCH (7) supplied to secure HANDLE (4).