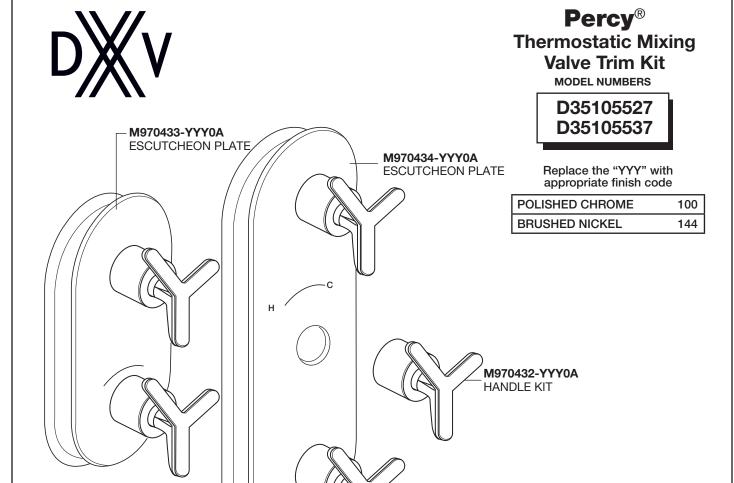

# **Percy**®

## Thermostatic Mixing Valve Trim Kit

Model D35105527 — 2 Handles Model D35105537 — 3 Handles

To be used with 2-Handle Thermostatic Mixing Valve D35005522.191 / D35005522S.191 D35005523S.191 D35005511.191

3-Handle Thermostatic Mixing Valve D35005533.191 / D35005533S.191 D35005532.191

Thank you for selecting DXV. To ensure that your installation proceeds smoothly, please read these instructions carefully before you begin.

### HANDLE INSTALLATION

• Push HANDLE (1) onto SPLINE (3).

**NOTE:** Check that the cartridge is in neutrol position.

- Tighten HANDLE (1) by rotating clockwise until flushed against ESCUTCHEON PLATE (2).
- Follow the same steps for other handles.