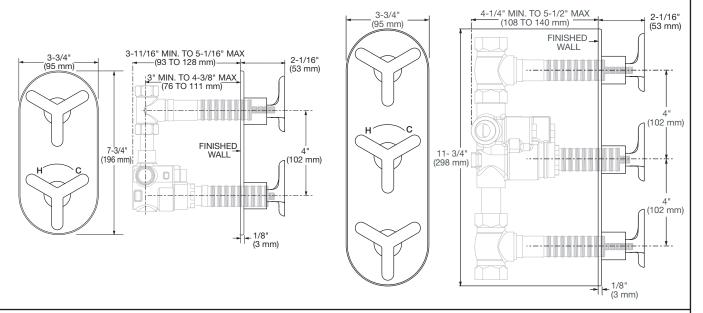

# **Percy**®

## Thermostatic Mixing Valve Trim Kit

Model D35105527 — 2 Handles Model D35105537 — 3 Handles

To be used with 2-Handle Thermostatic Mixing Valve D35005522.191 / D35005522S.191 D35005523S.191 D35005511.191

3-Handle Thermostatic Mixing Valve D35005533.191 / D35005533S.191 D35005532.191

Thank you for selecting DXV. To ensure that your installation proceeds smoothly, please read these instructions carefully before you begin.





#### **RECOMMENDED TOOLS AND MATERIALS**

Most of the procedures require the use of common tools and materials, which are available from hardware and plumbing supply stores. It is essential that the tools and materials be on hand before work has begun.





Phillips Screwdriver

Flat Blade Screwdriver

#### **ROUGH-IN DIMENSIONS**



#### In the United States:

DXV

One Centennial Avenue Piscataway, New Jersey 08855 Attention: Director of Customer Care

For residents of the United States, warranty information may also be obtained by calling the following toll free number: (800) 227-2734 www.DXV.com

#### In Canada:

DXV 5900 Avebury Road Mississauga, Ontario L5R 3M3 Canada

Toll Free: 1-800-387-0369 Local: 905-306-1093 Fax: 1-800-395-1498 www.DXV.ca

#### In Mexico:

DXV Via Morelos 330 Col. Santa Clara Coatitla

Col. Santa Clara Coatitla Ecatepec, Estado de México 55540

Toll Free: 01-800-8391200 www.DXV.mx S

### HANDLE INSTALLATION

• Push HANDLE (1) onto SPLINE (3).

**NOTE:** Check that the cartridge is in neutrol position.

- Tighten HANDLE (1) by rotating clockwise until flushed against ESCUTCHEON PLATE (2).
-