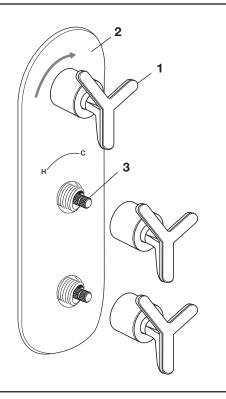

### HANDLE INSTALLATION

• Push HANDLE (1) onto SPLINE (3).

**NOTE:** Check that the cartridge is in neutrol position.

- Tighten HANDLE (1) by rotating clockwise until flushed against ESCUTCHEON PLATE (2).
- Follow the same steps for other handles.

**NOTE:** Check that the cartridge is in neutral position.