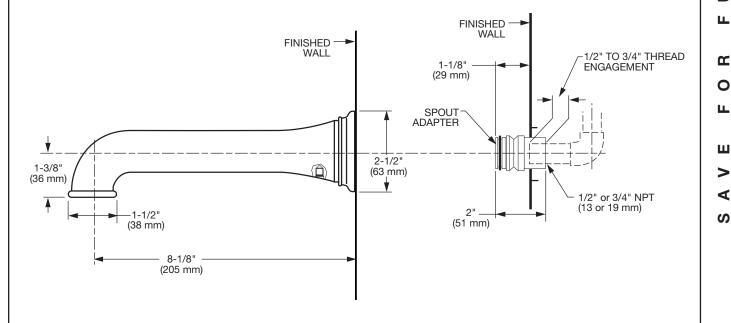

#### **ROUGHING-IN DIMENSIONS:**

• For reference

#### **CAUTION: Protect finish on TUB SPOUT when installing.**

 To install TUB FILLER SPOUT (1) first remove SET SCREW (2) and pull SPOUT ADAPTER (3) from back of TUB FILLER SPOUT (1).

# 2 REMOVE PIPE CAP

 Remove PIPE CAP. Apply sealant to pipe nipple. With a 1/2" (12.7mm) hex wrench thread SPOUT ADAPTER (3) onto pipe nipple.

## 3 INSTALL SPOUT

- The SPOUT ADAPTER (3) should extend 1-1/8" (29 mm) from finished wall.
- Push TUB FILLER SPOUT (1) onto SPOUT ADAPTER (3) flush against finished wall.