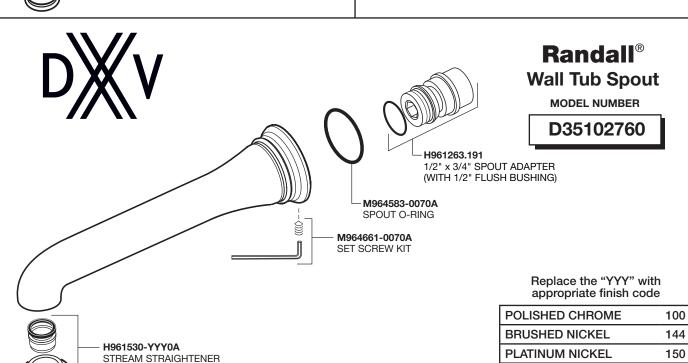

#### **REMOVE SPOUT ADAPTER**

#### **CAUTION: Protect finish on TUB SPOUT when installing.**

 To install TUB FILLER SPOUT (1) first remove SET SCREW (2) and pull SPOUT ADAPTER (3) from back of TUB FILLER SPOUT (1).

# 2 REMOVE PIPE CAP

 Remove PIPE CAP. Apply sealant to pipe nipple. With a 1/2" (12.7mm) hex wrench thread SPOUT ADAPTER (3) onto pipe nipple.