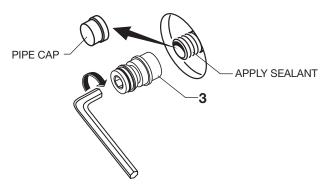

# 2 REMOVE PIPE CAP

 Remove PIPE CAP. Apply sealant to pipe nipple. With a 1/2" (12.7mm) hex wrench thread SPOUT ADAPTER (3) onto pipe nipple.