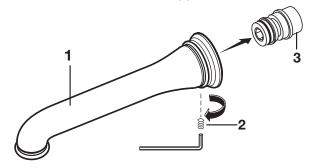

#### **REMOVE SPOUT ADAPTER**

#### **CAUTION: Protect finish on TUB SPOUT when installing.**

 To install TUB FILLER SPOUT (1) first remove SET SCREW (2) and pull SPOUT ADAPTER (3) from back of TUB FILLER SPOUT (1).