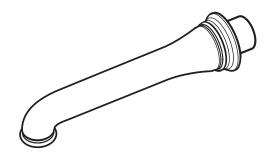

# **Randall® Wall Tub Spout** Model D35102760

Thank you for selecting DXV. To ensure that your installation proceeds smoothly, please read these instructions carefully before you begin.

#### **CAUTION: Protect finish on TUB SPOUT when installing.**

 To install TUB FILLER SPOUT (1) first remove SET SCREW (2) and pull SPOUT ADAPTER (3) from back of TUB FILLER SPOUT (1).

## 3 INSTALL SPOUT

- The SPOUT ADAPTER (3) should extend 1-1/8" (29 mm) from finished wall.
- Push TUB FILLER SPOUT (1) onto SPOUT ADAPTER (3) flush against finished wall.

### 4 SECURE SPOUT

 Align spout and tighten SET SCREW (2) to secure TUB FILLER SPOUT (1) to SPOUT ADAPTER (3).

SATIN BRASS

427