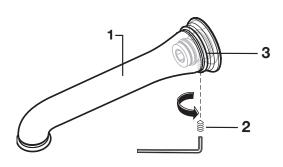

### 4 SECURE SPOUT

 Align spout and tighten SET SCREW (2) to secure TUB FILLER SPOUT (1) to SPOUT ADAPTER (3).

SATIN BRASS

427