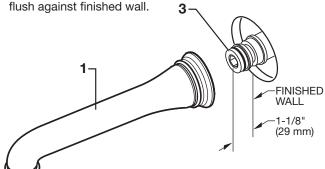

## 3 INSTALL SPOUT

- The SPOUT ADAPTER (3) should extend 1-1/8" (29 mm) from finished wall.
- Push TUB FILLER SPOUT (1) onto SPOUT ADAPTER (3) flush against finished wall.