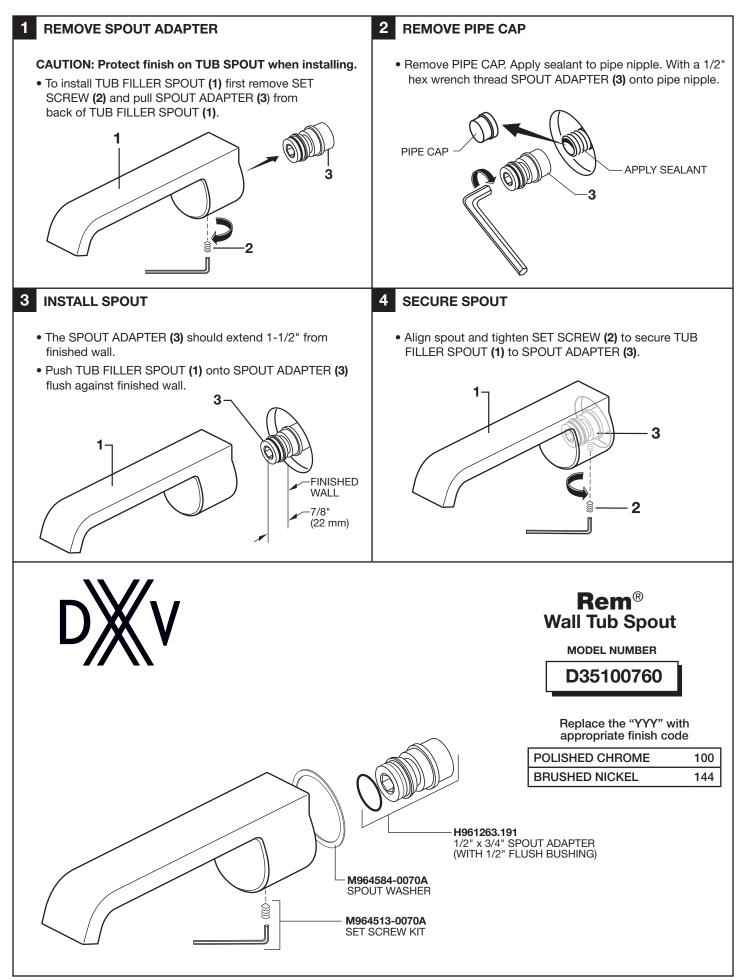

## **INSTALLATION INSTRUCTIONS**

## **Rem<sup>®</sup> Wall Tub Spout** Model D35100760

Thank you for selecting DXV. To ensure that your installation proceeds smoothly, please read these instructions carefully before you begin.

One Centennial Avenue Piscataway, New Jersey 08855 Attention: Director of Customer Care