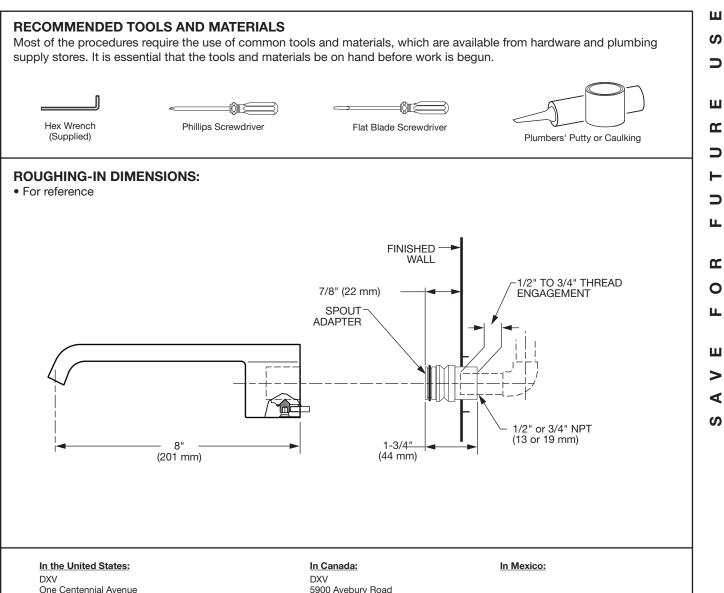

## **INSTALLATION INSTRUCTIONS**

## **Rem<sup>®</sup> Wall Tub Spout** Model D35100760

Thank you for selecting DXV. To ensure that your installation proceeds smoothly, please read these instructions carefully before you begin.

One Centennial Avenue Piscataway, New Jersey 08855 Attention: Director of Customer Care