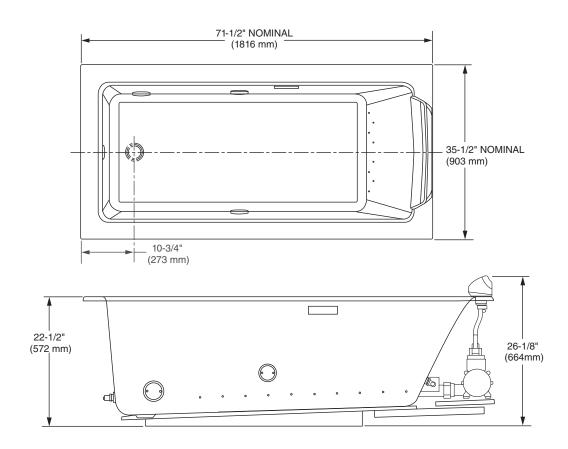

Each bath has a nominal length (L), width (W), and Height (H) along with a rim height. Unless otherwise noted in the following rough-in references, assume that the nominal tolerances are as much as +/-1/4 inch (6 mm). Therefore, it is strongly recommended that the installer build the surrounding structure after receiving the actual bath. Structural measurements should be verified against the actual bath received to ensure proper fit.

#### GENERAL SPECIFICATIONS FOR 6' X 36"AQUA MOMENT DROP IN AIR BATH

| Weight with<br>Water / Floor<br>Loading             | Product<br>Weight    | Gallon to<br>Overflow | Minimum<br>Operating<br>Volume |  |
|-----------------------------------------------------|----------------------|-----------------------|--------------------------------|--|
| 846 lb. (384 kg)/<br>47 lb./sq.ft.<br>(230 kg/sq.m) | 105 lb.<br>(231 kg.) | 89 gal.<br>(337 l.)   | 81 gal.<br>(307 l.)            |  |

## ROUGH-IN REFERENCE MODEL# D12015328