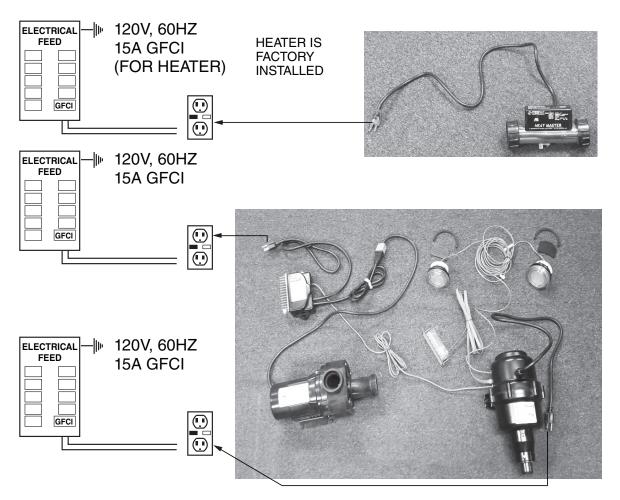

Install this unit in accordance with Canadian Electrical Code. Part 1.

Refer to the schematics below for the appropriate bath electrical installation. Dedicated 15A circuits with GFCI (Ground Fault Circuit Interrupter) protection are required.

At initial start-up with the power ON, push the GFCI test button. The reset button should pop out. Push this button in to reset. If the GFCI fails to operate in this manner, there is a ground fault or malfunction, indicating the possibility of electrical shock. Turn of the power and do not use until the source of the problem has been identifed and corrected.

#### **USE THREE GFCI OUTLETS**

#### **ELECTRICAL INSTALLATION INSTRUCTIONS** (continued)

Ensure the heater is GROUNDED and BONDED as required. Attach a 8 AWG solid copper conductor from the heater to the home's electrical panel or approved local bonding point.