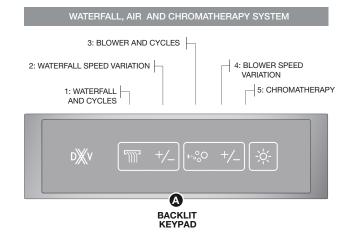

| BACKLIT                                                                                                                                                                                                                                                                                                                                                                                                                                                                                                                                                                                                                                                                                                                                                                                                                                                                                                                                                                                                                                                                                                                                                                                                                                                                                                                                                                                                                                                                                                                                                                                                                                                                                                                                                                                                                                                                                                                                                                                                                                                                                                                        | LED                             |                                |     |  |
|--------------------------------------------------------------------------------------------------------------------------------------------------------------------------------------------------------------------------------------------------------------------------------------------------------------------------------------------------------------------------------------------------------------------------------------------------------------------------------------------------------------------------------------------------------------------------------------------------------------------------------------------------------------------------------------------------------------------------------------------------------------------------------------------------------------------------------------------------------------------------------------------------------------------------------------------------------------------------------------------------------------------------------------------------------------------------------------------------------------------------------------------------------------------------------------------------------------------------------------------------------------------------------------------------------------------------------------------------------------------------------------------------------------------------------------------------------------------------------------------------------------------------------------------------------------------------------------------------------------------------------------------------------------------------------------------------------------------------------------------------------------------------------------------------------------------------------------------------------------------------------------------------------------------------------------------------------------------------------------------------------------------------------------------------------------------------------------------------------------------------------|---------------------------------|--------------------------------|-----|--|
| 1: WATERFALL AND CYCLES  1st Press: The Waterfall starts at low specific and Press: The Waterfall Stops                                                                                                                                                                                                                                                                                                                                                                                                                                                                                                                                                                                                                                                                                                                                                                                                                                                                                                                                                                                                                                                                                                                                                                                                                                                                                                                                                                                                                                                                                                                                                                                                                                                                                                                                                                                                                                                                                                                                                                                                                        | ON<br>OFF                       |                                |     |  |
| While the Pump is ON, if you press and 3 Sec: Wave Cycle: Speed goes gradua *The light bar in the Waterfall will be act                                                                                                                                                                                                                                                                                                                                                                                                                                                                                                                                                                                                                                                                                                                                                                                                                                                                                                                                                                                                                                                                                                                                                                                                                                                                                                                                                                                                                                                                                                                                                                                                                                                                                                                                                                                                                                                                                                                                                                                                        | BLINKS                          |                                |     |  |
| 2: WATERFALL SPEED VARIATION 1st Press: Press and hold to increase the 2nd Press: Press and hold to decrease the 2nd Press: Press and Pr | ON<br>(when pressed)            |                                |     |  |
| 3: BLOWER AND CYCLES 1st Press: Blower starts 2nd Press: Blower Stops                                                                                                                                                                                                                                                                                                                                                                                                                                                                                                                                                                                                                                                                                                                                                                                                                                                                                                                                                                                                                                                                                                                                                                                                                                                                                                                                                                                                                                                                                                                                                                                                                                                                                                                                                                                                                                                                                                                                                                                                                                                          | ON<br>OFF                       |                                |     |  |
| While the blower is ON, if you press and 3 Sec: Wave Cycle: Speed goes gradua 6 sec: Pulse Cycle: Speed goes rapidly                                                                                                                                                                                                                                                                                                                                                                                                                                                                                                                                                                                                                                                                                                                                                                                                                                                                                                                                                                                                                                                                                                                                                                                                                                                                                                                                                                                                                                                                                                                                                                                                                                                                                                                                                                                                                                                                                                                                                                                                           | BLINKS SLOWLY<br>BLINKS RAPIDLY |                                |     |  |
| 4: BLOWER SPEED VARIATION 1st Press: Press and hold to increase the 2nd Press: Press and hold to decrease the 2nd Press: Press and Press a | ON<br>(when pressed)            |                                |     |  |
| 5: WATERFALL CHROMATHERAPY                                                                                                                                                                                                                                                                                                                                                                                                                                                                                                                                                                                                                                                                                                                                                                                                                                                                                                                                                                                                                                                                                                                                                                                                                                                                                                                                                                                                                                                                                                                                                                                                                                                                                                                                                                                                                                                                                                                                                                                                                                                                                                     |                                 |                                |     |  |
| 1st Press: Turn on the light in white                                                                                                                                                                                                                                                                                                                                                                                                                                                                                                                                                                                                                                                                                                                                                                                                                                                                                                                                                                                                                                                                                                                                                                                                                                                                                                                                                                                                                                                                                                                                                                                                                                                                                                                                                                                                                                                                                                                                                                                                                                                                                          | ON                              | 8 <sup>th</sup> Press: Orange  | ON  |  |
| 2 <sup>nd</sup> Press: Rainbow cycle – Low speed                                                                                                                                                                                                                                                                                                                                                                                                                                                                                                                                                                                                                                                                                                                                                                                                                                                                                                                                                                                                                                                                                                                                                                                                                                                                                                                                                                                                                                                                                                                                                                                                                                                                                                                                                                                                                                                                                                                                                                                                                                                                               | ON                              | 9 <sup>th</sup> Press: Yellow  | ON  |  |
| 3 <sup>rd</sup> Press: Rainbow cycle – High speed                                                                                                                                                                                                                                                                                                                                                                                                                                                                                                                                                                                                                                                                                                                                                                                                                                                                                                                                                                                                                                                                                                                                                                                                                                                                                                                                                                                                                                                                                                                                                                                                                                                                                                                                                                                                                                                                                                                                                                                                                                                                              | ON                              | 10 <sup>th</sup> Press: Green  | ON  |  |
| 4 <sup>th</sup> Press: Turquoise                                                                                                                                                                                                                                                                                                                                                                                                                                                                                                                                                                                                                                                                                                                                                                                                                                                                                                                                                                                                                                                                                                                                                                                                                                                                                                                                                                                                                                                                                                                                                                                                                                                                                                                                                                                                                                                                                                                                                                                                                                                                                               | ON                              | 11th Press: Turn off the light | OFF |  |
| 5 <sup>th</sup> Press: Blue ON Press and hold 3 see at anytime                                                                                                                                                                                                                                                                                                                                                                                                                                                                                                                                                                                                                                                                                                                                                                                                                                                                                                                                                                                                                                                                                                                                                                                                                                                                                                                                                                                                                                                                                                                                                                                                                                                                                                                                                                                                                                                                                                                                                                                                                                                                 |                                 |                                |     |  |
| 6 <sup>th</sup> Press: Magenta  ON  Press and hold 2 sec. at anytime to turn off the chromatherapy                                                                                                                                                                                                                                                                                                                                                                                                                                                                                                                                                                                                                                                                                                                                                                                                                                                                                                                                                                                                                                                                                                                                                                                                                                                                                                                                                                                                                                                                                                                                                                                                                                                                                                                                                                                                                                                                                                                                                                                                                             |                                 |                                |     |  |
| 7 <sup>th</sup> Press: Red                                                                                                                                                                                                                                                                                                                                                                                                                                                                                                                                                                                                                                                                                                                                                                                                                                                                                                                                                                                                                                                                                                                                                                                                                                                                                                                                                                                                                                                                                                                                                                                                                                                                                                                                                                                                                                                                                                                                                                                                                                                                                                     | ON                              | le term on the ornaniaments    |     |  |