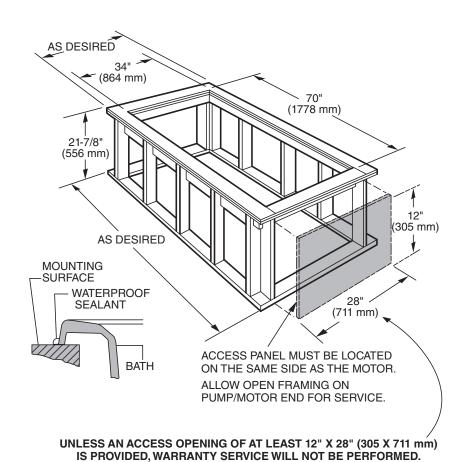

The variety of installations for this bath may require framing procedures other than those shown. Locate studs as required. Ensure roughing-in dimensions are proper, plumb, and square.

Remove the bath from the carton. Retain the shipping carton until satisfactory inspection of the product has been made. Do not lift the bath by the plumbing at any time; handle by the shell only.

The sumps of these baths are supported by feet and no additional sump support is required. Once the bath is in place, the feet should be shimmed and secured accordingly so that the rim of the bath contacts the stringer or pier but supports no weight.

Provisions must be made in all installations for an access opening for servicing the bath pump/blower. Unless an access opening of at least 12" x 28" (305 x 711 mm) is provided, warranty service will not be performed. It is strongly recommended that an additional opening be provided for access to drain components.

Each bath has a nominal length (L), width (W), and Height (H) along with a rim height. Unless otherwise noted in the following rough-in references, assume that the nominal tolerances are as much as +/-1/4 inch (6 mm). Therefore, it is strongly recommended that the installer build the surrounding structure after receiving the actual bath. Structural measurements should be verified against the actual bath received to ensure proper fit.