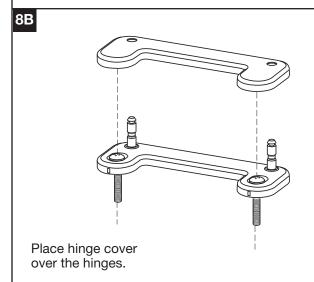

t of the procedures require the use of common tools and materials, which are available from hardware and plumbing supply stores. It is essential that the tools and materials be on hand before work has begun.



Phillips Screwdriver

# **TOP MOUNT**

**2A** 





For ease of installation of black rubber grommets, insert steel bolt (capture a few threads), and wet the lower area with some water (soapy water works best).

Insert plugs into seat

holes in bowl.

**4A** 



NOTE: FLANGE MUST REMAIN ABOVE THE SURFACE. DO NOT ALLOW GROMMET TO FALL THROUGH!

AVE FOR FUTURE USE

S

**3A** 







7B

Open the seat and cover. Push both inside buttons to release seat and cover. Pull the seat and cover upwards to take it off the hinges.

While holding the nut, use a screwdriver to tighten the hinge.





Place seat back on bowl and click seat onto hinges.

| REPLACEMENT KIT |                                                                  |
|-----------------|------------------------------------------------------------------|
| PART NUMBER     | DESCRIPTION                                                      |
| 760234-100.XXX  | *SEAT MOUNTING KIT: INCLUDES BOTH TOP & BOTTOM MOUNTING HARDWARE |

# In the United States:

DXV by American Standard 30 Knightsbridge Rd. Piscataway, New Jersey 08855 Attention: Director of Customer Care

For residents of the United States, warranty information may also be obtained by calling the following toll free number: (800) 227-2734 www.DXV.com

# In Canada:

DXV5900 Avebury Road Mississauga, Ontario L5R 3M3 Canada

Toll Free: 1-800-387-0369 Local: 90