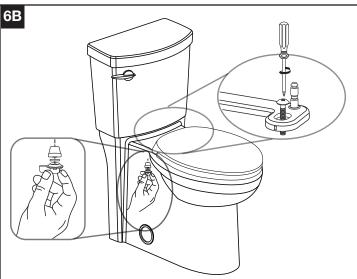

While holding the nut, use a screwdriver to tighten the hinge.

Place seat back on bowl and click seat onto hinges.

| REPLACEMENT KIT |                                                                  |
|-----------------|------------------------------------------------------------------|
| PART NUMBER     | DESCRIPTION                                                      |
| 760234-100.XXX  | *SEAT MOUNTING KIT: INCLUDES BOTH TOP & BOTTOM MOUNTING HARDWARE |