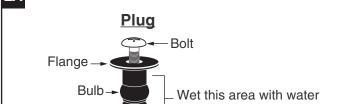

# **TOP MOUNT**

**2A** 

For ease of installation of black rubber grommets, insert steel bolt (capture a few threads), and wet the lower area with some water (soapy water works best).

Insert plugs into seat