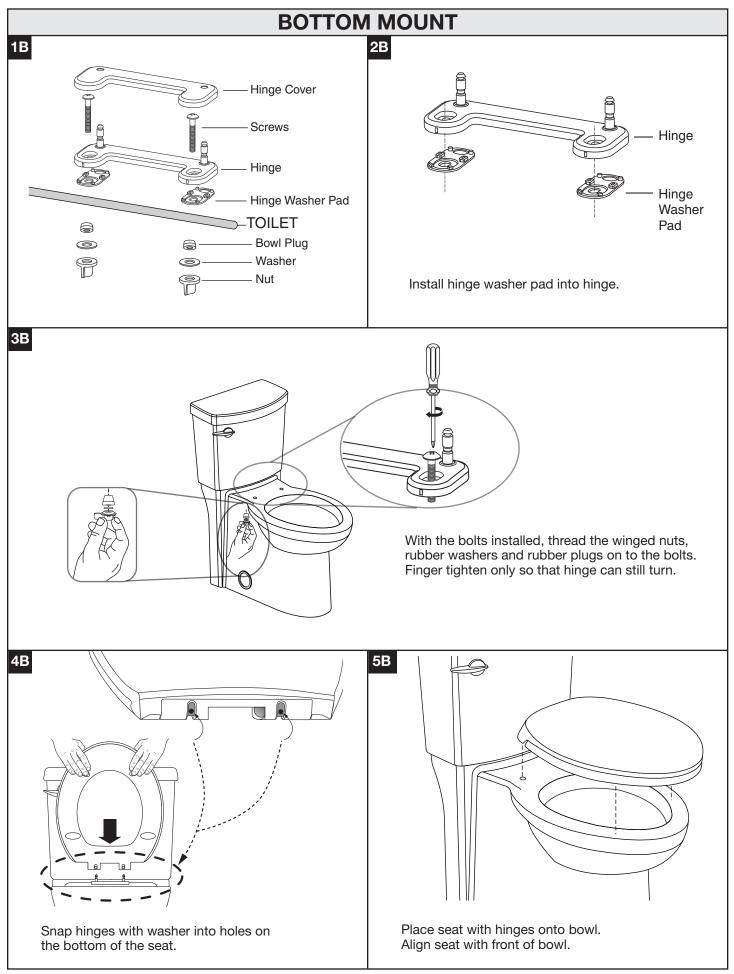

# **TOP MOUNT**

**2A** 

For ease of installation of black rubber grommets, insert steel bolt (capture a few threads), and wet the lower area with some water (soapy water works best).

Insert plugs into seat

holes in bowl.

**4A** 

NOTE: FLANGE MUST REMAIN ABOVE THE SURFACE. DO NOT ALLOW GROMMET TO FALL THROUGH!

AVE FOR FUTURE USE

S

**3A** 

7B

Open the seat and cover. Push both inside buttons to release seat and cover. Pull the seat and cover upwards to take it off the hinges.

While holding the nut, use a screwdriver to tighten the hinge.

Place seat back on bowl and click seat onto hinges.

| REPLACEMENT KIT |                                                                  |
|-----------------|------------------------------------------------------------------|
| PART NUMBER     | DESCRIPTION                                                      |
| 760234-100.XXX  | *SEAT MOUNTING KIT: INCLUDES BOTH TOP & BOTTOM MOUNTING HARDWARE |