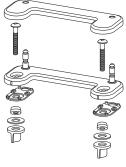

TOP MOUNT 1A - 10A

BOTTOM MOUNT 1B - 9B

NOTE: Pictures may not exactly depict toilet seat and components.

# **TOP MOUNT**

**2A** 

For ease of installation of black rubber grommets, insert steel bolt (capture a few threads), and wet the lower area with some water (soapy water works best).

Insert plugs into seat

holes in bowl.

**4A** 

NOTE: FLANGE MUST REMAIN ABOVE THE SURFACE. DO NOT ALLOW GROMMET TO FALL THROUGH!

AVE FOR FUTURE USE

S

**3A** 

7B

Open the seat and cover. Push both inside buttons to release seat and cover. Pull the seat and cover upwards to take it off the hinges.

While holding the nut, use a screwdriver to tighten the hinge.

Place seat back on bowl and click seat onto hinges.

| REPLACEMENT KIT |                                                                  |
|-----------------|------------------------------------------------------------------|
| PART NUMBER     | DESCRIPTION                                                      |
| 760234-100.XXX  | *SEAT MOUNTING KIT: INCLUDES BOTH TOP & BOTTOM MOUNTING HARDWARE |