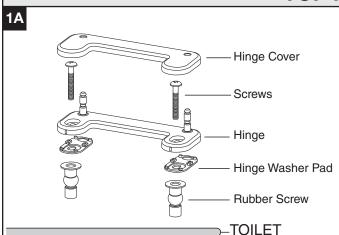

TOP MOUNT 1A - 10A

BOTTOM MOUNT 1B - 9B

NOTE: Pictures may not exactly depict toilet seat and components.

# **TOP MOUNT**

**2A** 

For ease of installation of black rubber grommets, insert steel bolt (capture a few threads), and wet the lower area with some water (soapy water works best).

Insert plugs into seat

holes in bowl.

**4A** 

NOTE: FLANGE MUST REMAIN ABOVE THE SURFACE. DO NOT ALLOW GROMMET TO FALL THROUGH!

AVE FOR FUTURE USE

S

**3A** 

7B

Open the seat and cover. Push both inside buttons to release seat and cover. Pull the seat and cover upwards to take it off the hinges.

While holding the nut, use a screwdriver to tighten the hinge.

Place seat back on bowl and click seat onto hinges.

| REPLACEMENT KIT |                                                                  |
|-----------------|------------------------------------------------------------------|
| PART NUMBER     | DESCRIPTION                                                      |
| 760234-100.XXX  | *SEAT MOUNTING KIT: INCLUDES BOTH TOP & BOTTOM MOUNTING HARDWARE |