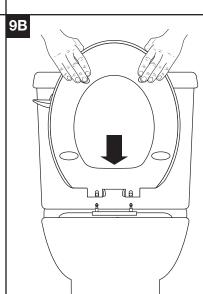

holes in bowl.

**4A** 

NOTE: FLANGE MUST REMAIN ABOVE THE SURFACE. DO NOT ALLOW GROMMET TO FALL THROUGH!

AVE FOR FUTURE USE

S

**3A** 

7B

Open the seat and cover. Push both inside buttons to release seat and cover. Pull the seat and cover upwards to take it off the hinges.