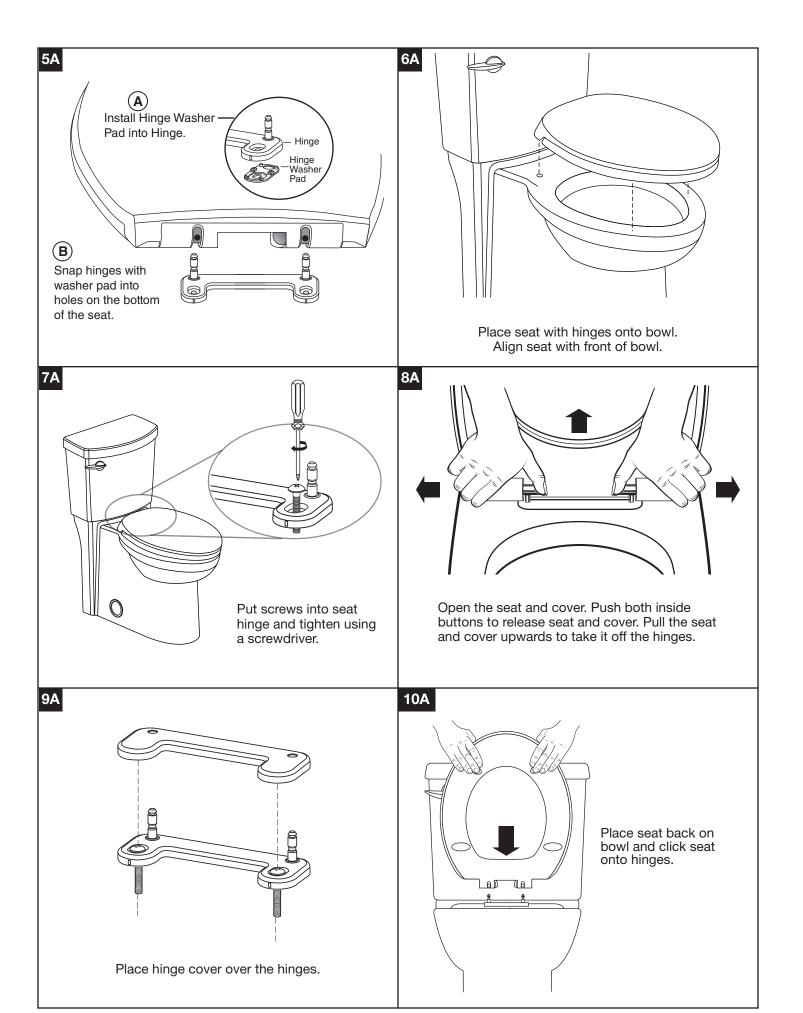

# **TOP MOUNT**

**2A** 

For ease of installation of black rubber grommets, insert steel bolt (capture a few threads), and wet the lower area with some water (soapy water works best).

Insert plugs into seat

holes in bowl.

**4A** 

NOTE: FLANGE MUST REMAIN ABOVE THE SURFACE. DO NOT ALLOW GROMMET TO FALL THROUGH!

AVE FOR FUTURE USE

S

**3A** 

7B

Open the seat and cover. Push both inside buttons to release seat and cover. Pull the seat and cover upwards to take it off the hinges.

While holding the nut, use a screwdriver to tighten the hinge.

Place seat back on bowl and click seat onto hinges.

| REPLACEMENT KIT |                                                                  |
|-----------------|------------------------------------------------------------------|
| PART NUMBER     | DESCRIPTION                                                      |
| 760234-100.XXX  | *SEAT MOUNTING KIT: INCLUDES BOTH TOP & BOTTOM MOUNTING HARDWARE |