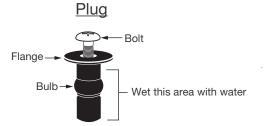

Phillips Screwdriver

For ease of installation of black rubber plugs, insert steel bolt (capture a few threads), and wet the lower area with some water (soapy water works best).

**NOTE:** FLANGE MUST REMAIN ABOVE THE SURFACE. DO NOT ALLOW GROMMET TO FALL THROUGH!