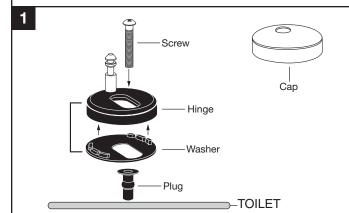

Phillips Screwdriver

For ease of installation of black rubber plugs, insert steel bolt (capture a few threads), and wet the lower area with some water (soapy water works best).

**NOTE:** FLANGE MUST REMAIN ABOVE THE SURFACE. DO NOT ALLOW GROMMET TO FALL THROUGH!