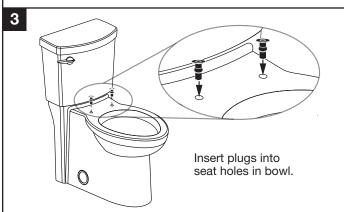

Phillips Screwdriver

For ease of installation of black rubber plugs, insert steel bolt (capture a few threads), and wet the lower area with some water (soapy water works best).

**NOTE:** FLANGE MUST REMAIN ABOVE THE SURFACE. DO NOT ALLOW GROMMET TO FALL THROUGH!