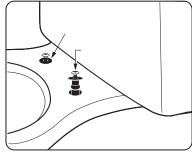

Phillips Screwdriver

For ease of installation of black rubber plugs, insert steel bolt (capture a few threads), and wet the lower area with some water (soapy water works best).

**NOTE:** FLANGE MUST REMAIN ABOVE THE SURFACE. DO NOT ALLOW GROMMET TO FALL THROUGH!