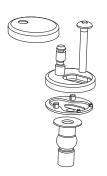

Phillips Screwdriver

For ease of installation of black rubber plugs, insert steel bolt (capture a few threads), and wet the lower area with some water (soapy water works best).

**NOTE:** FLANGE MUST REMAIN ABOVE THE SURFACE. DO NOT ALLOW GROMMET TO FALL THROUGH!