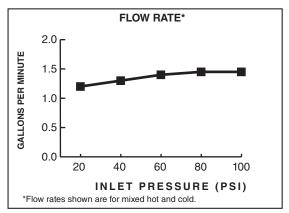

### **GENERAL DESCRIPTION:**

Single control bar faucet featuring brass swivel spout and single function pull-down spray head. 35 mm ceramic disc valve cartridge, metal body and ADA metal lever handle. Includes integrated 39" color coded braided stainless steel supply hoses with 3/8" compression connections. Durable braided nylon spray hose is complete with two integral check valves. Maximum flow rate is 1.5 gpm / 5.7 L/ min. Metal mounting shank with brass fixation ring. Fitting can be mounted with or without escutcheon plate (sold separately).

# **CODES AND STANDARDS**

These products meet or exceed the following codes and standards:

ANSI A117.1 ASME A112.18.1 CSA B125.1 NSF 61/Section 9 NSF 372

1.5 gpm/5.7 L/min. FLOW RATE

|                   |                             | Finish Options     |                           |
|-------------------|-----------------------------|--------------------|---------------------------|
|                   |                             | Polished<br>Chrome | PVD<br>Stainless<br>Steel |
| Product<br>Number | Description                 | 002                | 075                       |
| 4931.410          | Beale Pull-Down Bar Faucet. |                    |                           |