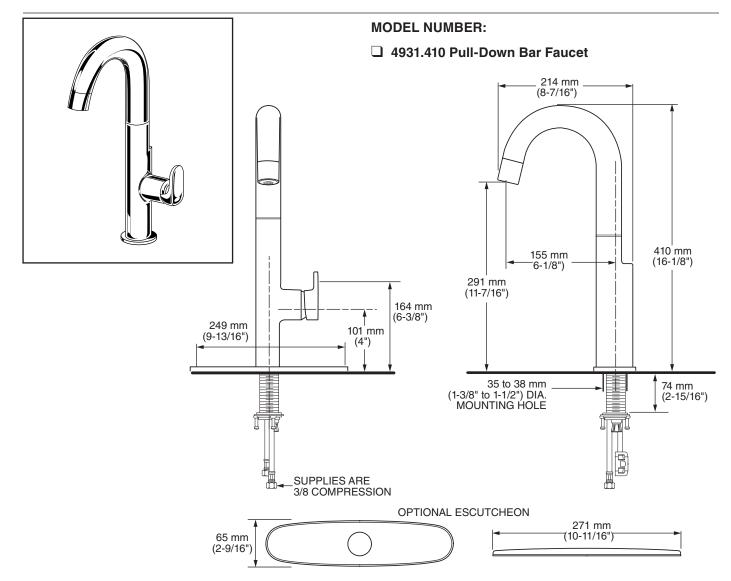

### **GENERAL DESCRIPTION:**

Single control bar faucet featuring brass swivel spout and single function pull-down spray head. 35 mm ceramic disc valve cartridge, metal body and ADA metal lever handle. Includes integrated 39" color coded braided stainless steel supply hoses with 3/8" compression connections. Durable braided nylon spray hose is complete with two integral check valves. Maximum flow rate is 1.5 gpm / 5.7 L/ min. Metal mounting shank with brass fixation ring. Fitting can be mounted with or without escutcheon plate (sold separately).

#### SUGGESTED SPECIFICATION:

Single control bar pull-down faucet shall feature a brass swivel spout with pull-down spray including two check valves, metal body and handle. Shall also feature 35 mm washerless ceramic disc valve cartridge and flexible Stainless Steel supply hoses. Faucet shall be American Standard Model # 4931.410.\_\_\_\_.