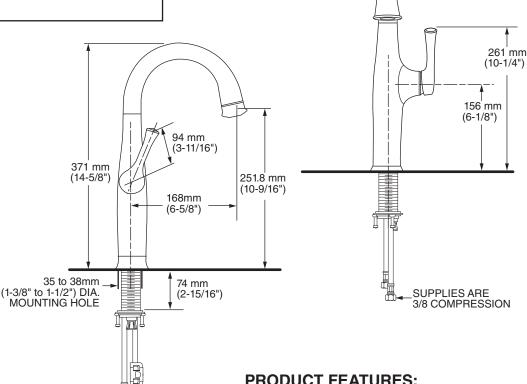

#### GENERAL DESCRIPTION:

Single control bar faucet featuring brass swivel spout and single function pull-down spray head. 35 mm ceramic disc valve cartridge, metal body and ADA metal lever handle. Includes integrated color coded braided stainless steel supply hoses with 3/8" compression connections. Durable braided nylon spray hose is complete with two integral check valves. Maximum flow rate is 1.5 gpm / 5.7 L/min. Metal mounting shank with brass fixation ring. Fitting can be mounted with or without escutcheon plate (sold separately).

#### SUGGESTED SPECIFICATION:

Single control bar pull-down faucet shall feature a brass swivel spout with pull-down spray including two check valves, metal body and handle. Shall also feature washerless 35 mm ceramic disc valve cartridge and flexible Stainless Steel supply hoses. Faucet shall be American Standard Model # 4968.410.