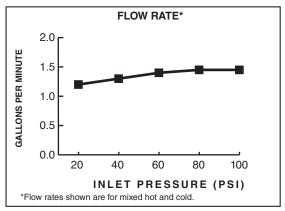

#### GENERAL DESCRIPTION:

Single control bar faucet featuring brass swivel spout and single function pull-down spray head. 35 mm ceramic disc valve cartridge, metal body and ADA metal lever handle. Includes integrated color coded braided stainless steel supply hoses with 3/8" compression connections. Durable braided nylon spray hose is complete with two integral check valves. Maximum flow rate is 1.5 gpm / 5.7 L/min. Metal mounting shank with brass fixation ring. Fitting can be mounted with or without escutcheon plate (sold separately).

## **CODES AND STANDARDS**

These products meet or exceed the following codes and standards:

ANSI A117.1 ASME A112.18.1 CSA B125.1 NSF 61/Section 9 NSF 372

1.5 gpm/5.7 L/min. FLOW RATE

|                   |                             | Finish Options     |                           |                  |
|-------------------|-----------------------------|--------------------|---------------------------|------------------|
|                   |                             | Polished<br>Chrome | PVD<br>Stainless<br>Steel | Legacy<br>Bronze |
| Product<br>Number | Description                 | 002                | 075                       | 278              |
| 4968.410          | Estate Pull-Down Bar Faucet |                    |                           |                  |