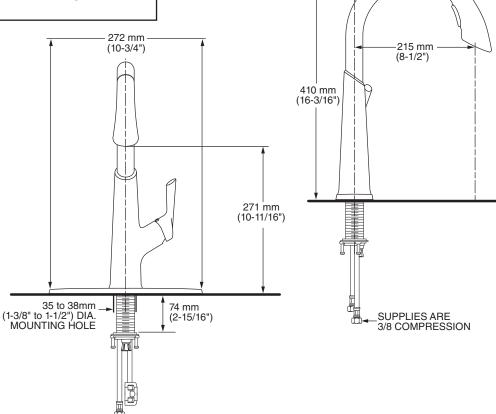

### **MODEL NUMBER:**

■ 8471.301 Pull-Down Kitchen Faucet

### **GENERAL DESCRIPTION:**

Single control kitchen faucet featuring brass swivel spout and two function spray head. 35 mm ceramic disc valve cartridge, metal body and ADA metal lever handle. Includes integrated color coded braided stainless steel supply hoses with 3/8" compression connections. Durable braided nylon spray hose is complete with two integral check valves. Maximum flow rate is 1.8 gpm / 6.8 L/ min. Metal mounting shank with brass fixation ring. Fitting can be mounted with or without included escutcheon plate.

## SUGGESTED SPECIFICATION:

Single control kitchen pull-down faucet shall feature a high arc brass swivel spout and metal lever handle. Shall also feature 35 mm washerless ceramic disc valve cartridge and flexible Stainless Steel supply hoses. Faucet shall be American Standard Model # 8471.301.075.