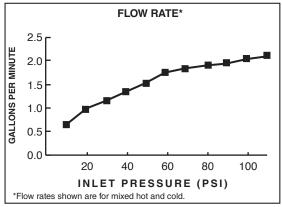

# **CODES AND STANDARDS**

These products meet or exceed the following codes and standards:

ANSI A117.1 ASME A112.18.1 CSA B125.1 NSF 61/Section 9 NSF 372

1.8 gpm/6.8 L/min. FLOW RATE

|                   |                                 | Finish Options            |
|-------------------|---------------------------------|---------------------------|
|                   |                                 | PVD<br>Stainless<br>Steel |
| Product<br>Number | Description                     | 075                       |
| 8471.301          | Lexlie Pull-Down Kitchen Faucet |                           |