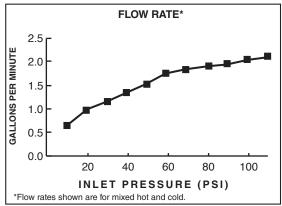

### **CODES AND STANDARDS**

These products meet or exceed the following codes and standards:

ANSI A117.1 ASME A112.18.1 CSA B125.1 NSF 61/Section 9 NSF 372

1.8 gpm/6.8 L/min. FLOW RATE

| Product<br>Number | Description                                                                                                                               |
|-------------------|-------------------------------------------------------------------------------------------------------------------------------------------|
| 7424351.075       | 1-Handle Semi-Pro Kitchen Faucet. Includes color-matched soap dispenser and deckplate (installation is optional). Stainless Steel finish. |