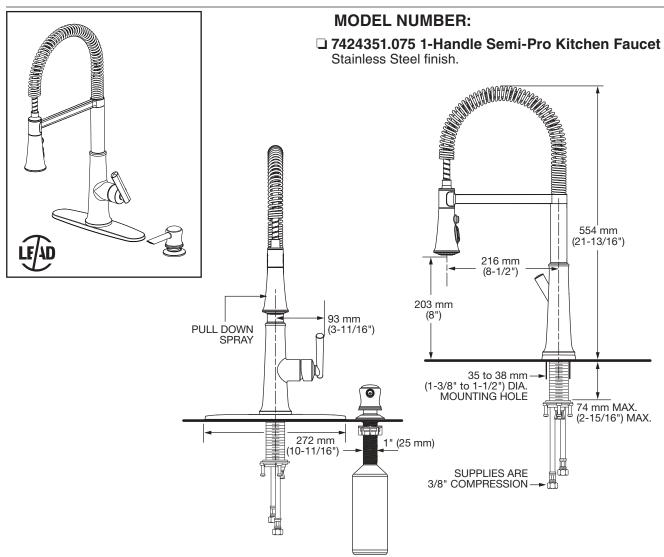

## Gladden™ 1-Handle Semi-Pro Kitchen Faucet

#### SUGGESTED SPECIFICATION

1-Handle Semi-Pro Kitchen Faucet shall feature a culinary spring swivel spout, metal reinforced hose, body and handle. Shall also feature washerless ceramic disc valve cartridge, and flexible supply hoses. Includes color-matched soap dispenser. Faucet shall be American Standard Model #7424351.075.