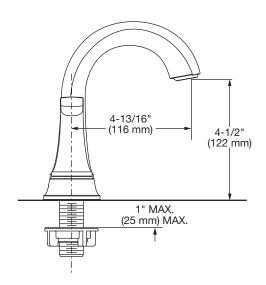

#### **GENERAL DESCRIPTION:**

Centerset lavatory faucet on 4" centers. 1/4 turn washerless ceramic disc valve cartridges. Durable non-metal water ways with one-half inch male inlet shanks. Metal body and metal lever handles. Drain body with 1-1/4 inch (32 mm) tail piece. 1.2 gpm/4.5 L/min. maximum flow rate.