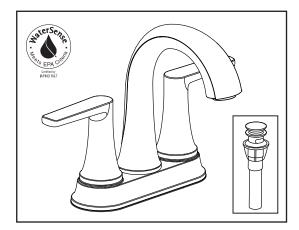

# Becklow™ 2-Handle 4" Centerset Bath Faucet

#### **GENERAL DESCRIPTION:**

Centerset lavatory faucet on 4" centers. 1/4 turn washerless ceramic disc valve cartridges. Durable non-metal water ways with one-half inch male inlet shanks. Metal body and metal lever handles. Drain body with 1-1/4 inch (32 mm) tail piece. 1.2 gpm/4.5 L/min. maximum flow rate.

#### **PRODUCT FEATURES:**

Easy Install Push Drain: Easy to install, operate and remove closs

**Metal Construction:** Built for durability and dependability **Ceramic Disc Valve Cartridges:** Lifetime of drip-free performance