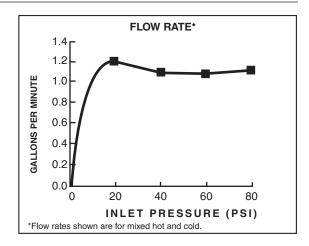

#### **GENERAL DESCRIPTION:**

Centerset lavatory faucet on 4" centers. 1/4 turn washerless ceramic disc valve cartridges. Durable non-metal water ways with one-half inch male inlet shanks. Metal body and metal lever handles. Drain body with 1-1/4 inch (32 mm) tail piece. 1.2 gpm/4.5 L/min. maximum flow rate.