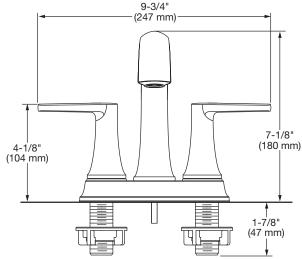

#### **GENERAL DESCRIPTION:**

Centerset lavatory faucet on 4" centers. 1/4 turn washerless ceramic disc valve cartridges. Durable non-metal water ways with one-half inch male inlet shanks. Metal body and metal lever handles. Drain body with 1-1/4 inch (32 mm) tail piece. 1.2 gpm/4.5 L/min. maximum flow rate.