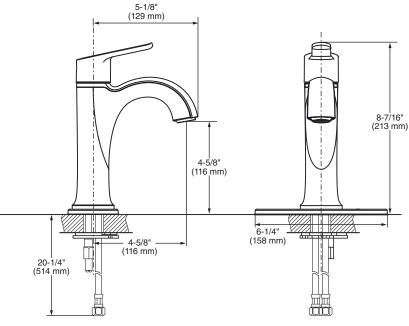

#### **GENERAL DESCRIPTION:**

Single lever faucet on 4" centers. 1-1/8" (28 mm) ceramic disc valve cartridge. Durable non-metal water ways. Metal body and metal lever handle. Drain body with 1-1/4 inch (32 mm) tail piece. 1.2 gpm/4.5 L/min. maximum flow rate.

### SUGGESTED SPECIFICATION

1-Handle 4" lavatory faucet shall feature metal spout. Shall also feature 1/4 turn washerless ceramic disc valve cartridge. Shall also feature a non-metal Easy Install Push Drain body. Fitting shall be American Standard Model # 7428101.002, 7428101.295, 7428101.243.