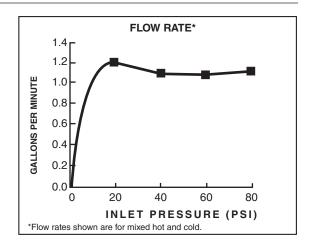

#### **GENERAL DESCRIPTION:**

Centerset lavatory faucet on 4" centers. 1/4 turn washerless ceramic disc valve cartridges. Durable non-metal water ways with one-half inch male inlet shanks. Metal body and metal lever handles. Drain body with 1-1/4 inch (32 mm) tail piece. 1.2 gpm/4.5 L/min. maximum flow rate.