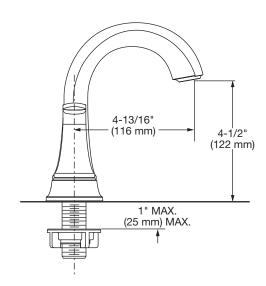

#### **GENERAL DESCRIPTION:**

Centerset lavatory faucet on 4" centers. 1/4 turn washerless ceramic disc valve cartridges. Durable non-metal water ways with one-half inch male inlet shanks. Metal body and metal lever handles. Drain body with 1-1/4 inch (32 mm) tail piece. 1.2 gpm/4.5 L/min. maximum flow rate.