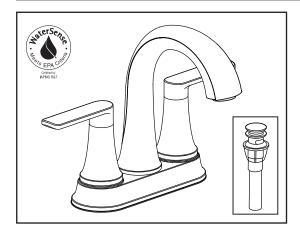

## Corsham™ 2-Handle 4" Centerset Bath Faucet

#### **GENERAL DESCRIPTION:**

Centerset lavatory faucet on 4" centers. 1/4 turn washerless ceramic disc valve cartridges. Durable non-metal water ways with one-half inch male inlet shanks. Metal body and metal lever handles. Drain body with 1-1/4 inch (32 mm) tail piece. 1.2 gpm/4.5 L/min. maximum flow rate.

#### **PRODUCT FEATURES:**

Easy Install Push Drain: Easy to install, operate and remove closs

**Metal Construction:** Built for durability and dependability **Ceramic Disc Valve Cartridges:** Lifetime of drip-free performance