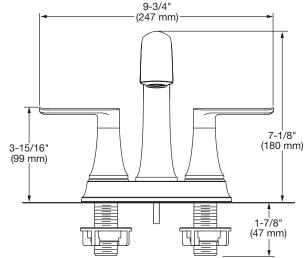

#### **GENERAL DESCRIPTION:**

Centerset lavatory faucet on 4" centers. 1/4 turn washerless ceramic disc valve cartridges. Durable non-metal water ways with one-half inch male inlet shanks. Metal body and metal lever handles. Drain body with 1-1/4 inch (32 mm) tail piece. 1.2 gpm/4.5 L/min. maximum flow rate.