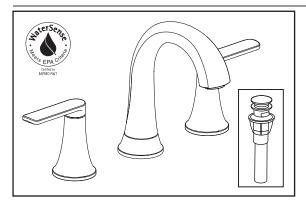

## **Corsham**<sup>™</sup>

## 2-Handle Widespread Bath Faucet

#### MODEL NUMBER:

- ☐ 7428801.002 Chrome finish.
- ☐ 7428801.295 Brushed Nickel finish.
- 7428801.243 Matte Black finish.

Effortless elegance, leading-edge style and thoughtful innovation combine to make American Standard faucets the perfect choice for those who are unwilling to sacrifice style for performance.

#### **GENERAL DESCRIPTION:**

Non-metal valve bodies with reinforced brass sleeves and flexible hose connections for 6" to 12" (152 to 305 mm) installations. 1/4 turn washerless ceramic disc valve cartridges. Drain body with 1-1/4 inch (32 mm) tail piece. 1.2 gpm/4.5 L/min. maximum flow rate.

#### **PRODUCT FEATURES:**

Easy Install Push Drain: Easy to install, operate and remove closs

**Metal Construction:** Built for durability and dependability **Ceramic Disc Valve Cartridges:** Lifetime of drip-free performance