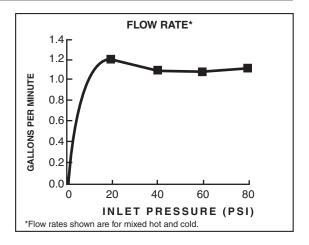

#### **GENERAL DESCRIPTION:**

Non-metal valve bodies with reinforced brass sleeves and flexible hose connections for 6" to 12" (152 to 305 mm) installations. 1/4 turn washerless ceramic disc valve cartridges. Drain body with 1-1/4 inch (32 mm) tail piece. 1.2 gpm/4.5 L/min. maximum flow rate.