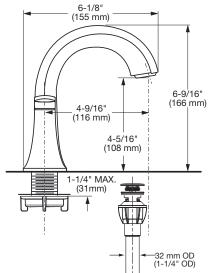

#### **GENERAL DESCRIPTION:**

Non-metal valve bodies with reinforced brass sleeves and flexible hose connections for 6" to 12" (152 to 305 mm) installations. 1/4 turn washerless ceramic disc valve cartridges. Drain body with 1-1/4 inch (32 mm) tail piece. 1.2 gpm/4.5 L/min. maximum flow rate.