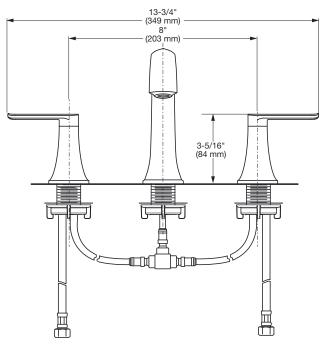

#### **GENERAL DESCRIPTION:**

Non-metal valve bodies with reinforced brass sleeves and flexible hose connections for 6" to 12" (152 to 305 mm) installations. 1/4 turn washerless ceramic disc valve cartridges. Drain body with 1-1/4 inch (32 mm) tail piece. 1.2 gpm/4.5 L/min. maximum flow rate.