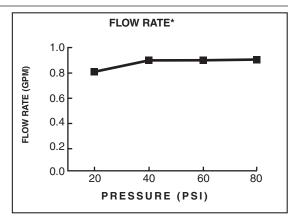

#### PRODUCT FEATURES:

- Pressure Compensating Aerator: Provides a constant water flow of 1.0 gpm throughout the pressure range.
- Vandal-Resistant Brass Construction and Aerator:
   Durable Excellent in high use applications.
- Automatic Shut-off: Stops water and energy waste. Ideal for public restrooms where uncontrolled water usage is costly.
- Meets ADA Standard: Requires less than 5 lbs. of operating force to initiate flow per ANSI A117.1.
- Adjustable Flow Cycle
- Replaceable Valve Cartridge: Facilitates simple replacement.
- Hot/Cold Button Indicators
- Meets CALGreen
- Lead Free: Faucet contains ≤ 0.25% total lead content by weighted average.