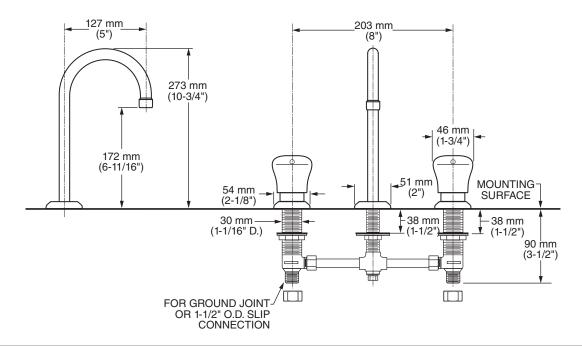

#### **MODEL NUMBER:**

☐ **1340.855** 5" Rigid gooseneck spout, 1.0 GPM pressure compensating, vandal-resistant aerator.