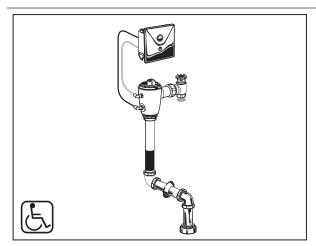

#### **GENERAL DESCRIPTION:**

Concealed, Sensor Operated Selectronic® Toilet Flush Valve (Rear Access) for 1-1/2" top spud bowls.

# **INCLUDES:**

- 1" I.P.S. angle stop with back-flow protection and hand wheel
- 1" Sweat solder adapter
- 1-1/2" Vacuum breaker with spud coupling and flange