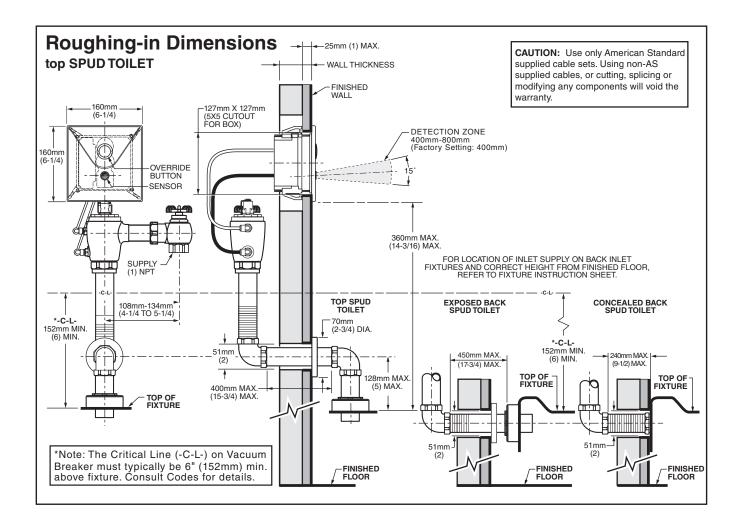

# **INCLUDES:**

- 1" I.P.S. angle stop with back-flow protection and hand wheel
- 1" Sweat solder adapter
- 1-1/2" Vacuum breaker with spud coupling and flange

### RECOMMENDED SPECIFICATION:

Electronic, sensor activated toilet flush valve for 1-1/2" top spud bowls shall feature self-cleaning piston valve with integral wiper spring in refill orifice to prevent clogging. Shall feature a fully mechanical manual override that can flush the valve without power. Shall also feature a semi-red brass valve body and vandal-resistant chrome-plated metal wall plate that includes the sensor and manual override button. Includes angle stop with back-flow protection and hand wheel. Sweat solder adapter and vacuum breaker also included. Must be installed and maintained from the rear. 1.6 gpf / 6.0 Lpf. Flush Valve shall be American Standard Model # 606\_263.007.