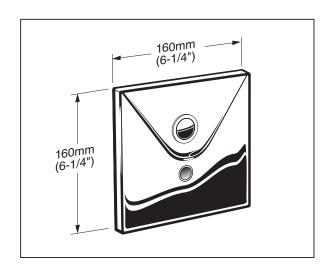

#### **MODEL NUMBER:**

☐ 6065.263.007 DC Powered, 1.6 gpf CR-P2 lithium battery included REAR ACCESS

Fully Mechanical Manual Override Vandal-Resistant Chrome Plated Metal Wall Plate

☐ 6067.263.007 Plug-In AC Powered, 1.6 gpf SAME AS ABOVE