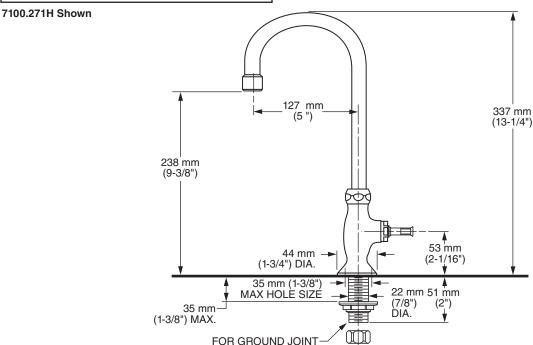

### **CODES AND STANDARDS**

These products meet or exceed the following codes and standards:

ASME A112.18.1 CSA B125.1 NSF 61/Section 9 NSF 372

|                   |                                              | Finish             |
|-------------------|----------------------------------------------|--------------------|
| Boo dood          |                                              | Polished<br>Chrome |
| Product<br>Number | Description                                  | 002                |
| 7100.241H         | Pantry/Bar faucet. Metal Lever handle.       |                    |
| 7100.271H         | Pantry/Bar faucet. Brass Wrist Blade handle. |                    |