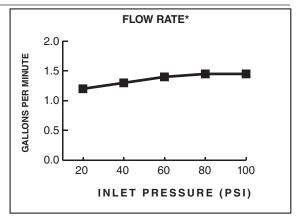

### **GENERAL DESCRIPTION:**

Durable brass construction. Amarilis 1/4 trun washerless ceramic disc valve cartridge. One-half inch male inlet shank with brass coupling nut and shank nut. Choice of wrist blade or lever handle. Brass gooseneck swivel spout. 1.5 gpm/5.7 L/min. maximum flow rate. For cold or tempered water.

#### SUGGESTED SPECIFICATION

Single handle pantry/bar sink faucet shall feature cast brass construction. Shall feature all brass shank nut and coupling nut. Shall also feature 1/4 turn washerless ceramic disc valve cartridge. 1.5gpm/5.7L/min. maximum flow rate. Faucet shall be American Standard Model # 7100.