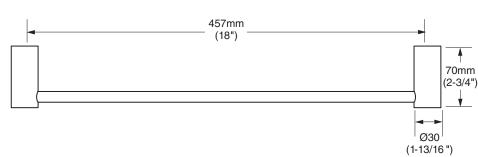

## **MODEL NUMBER:**

- **2064.018 18" Towel Bar**
- 2064.024 24" Towel Bar

## **Available Finishes**

| .002 | Polished Chrome  |
|------|------------------|
| .295 | PVD Satin Nickel |





## **PRODUCT FEATURES:**

**Materials of Construction:** Highest quality materials for durability & long life.

Concealed Mounting: No exposed set screws.

Easy to Install

**Durability of Finishes:** Chrome and PVD finishes will never tarnish.

## SUGGESTED SPECIFICATION:

18" and 24" Towel Bar shall feature heavy-duty construction with tarnish - free PVD finish. Shall feature concealed mounting with no exposed set screws. Towel Bar shall be American Standard Model # 2064.\_\_\_\_.\_\_\_.

© 2012 AS America Inc. Revised 4/12