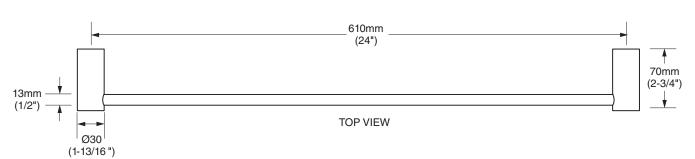

## **MODEL NUMBER:**

- **2064.018 18" Towel Bar**
- 2064.024 24" Towel Bar

## **Available Finishes**

| .002 | Polished Chrome  |
|------|------------------|
| .295 | PVD Satin Nickel |





## **PRODUCT FEATURES:**

**Materials of Construction:** Highest quality materials for durability & long life.

Concealed Mounting: No exposed set screws.

Easy to Install

**Durability of Finishes:** Chrome and PVD finishes will never tarnish.

## SUGGESTED SPECIFICATION:

18" and 24" Towel Bar shall feature heavy-duty construction with tarnish - free PVD finish. Shall feature concealed mounting with no exposed set screws. Towel Bar shall be American Standard Model # 2064.\_\_\_\_.\_\_\_.

© 2012 AS America Inc. Revised 4/12