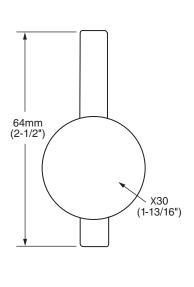

## **MODEL NUMBER:**

**2064.210** Robe Hook

## **Available Finishes**

| .002 | Polished Chrome |
|------|-----------------|
| .295 | Satin Nickel    |

FRONT VIEW