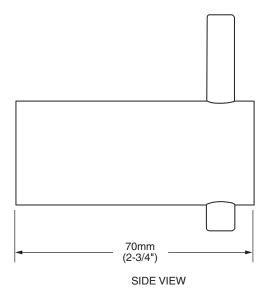

## **MODEL NUMBER:**

**2064.210** Robe Hook

## **Available Finishes**

| .002 | Polished Chrome |
|------|-----------------|
| .295 | Satin Nickel    |





FRONT VIEW

## **PRODUCT FEATURES:**

**Materials of Construction:** Highest quality materials for durability & long life.

Concealed Mounting: No exposed set screws.

Easy to Install

## SUGGESTED SPECIFICATION:

Robe Hook shall feature heavy-duty construction with tarnish - free PVD finish. Shall feature concealed mounting with no exposed set screws. Robe Hook shall be American Standard Model # 2064.210.\_\_\_\_.

© 2012 AS America Inc. Revised 4/12