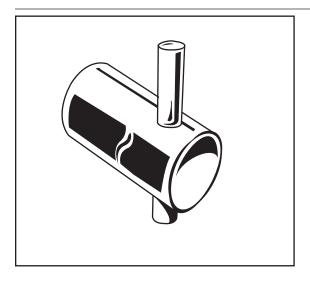

## **MODEL NUMBER:**

**2064.210** Robe Hook

## **PRODUCT FEATURES:**

**Materials of Construction:** Highest quality materials for durability & long life.

Concealed Mounting: No exposed set screws.

Easy to Install