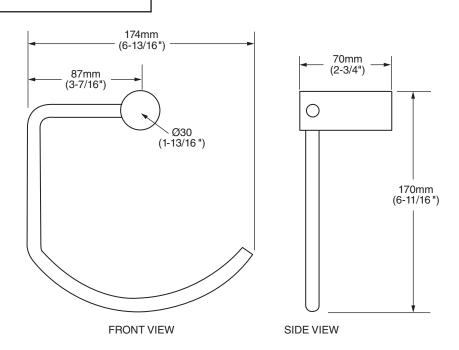

## **MODEL NUMBER:**

**2064.190 Towel Ring** 

## **Available Finishes**

| .002 | Polished Chrome |
|------|-----------------|
| .295 | Satin Nickel    |



## **PRODUCT FEATURES:**

**Materials of Construction:** Highest quality materials for durability & long life.

Concealed Mounting: No exposed set screws.

Easy to Install

## SUGGESTED SPECIFICATION:

Towel Ring shall feature heavy-duty construction with tarnish - free PVD finish. Shall feature concealed mounting with no exposed set screws. Towel Ring shall be American Standard Model # 2064.190.\_\_\_.

© 2012 AS America Inc. Revised 4/12

E79