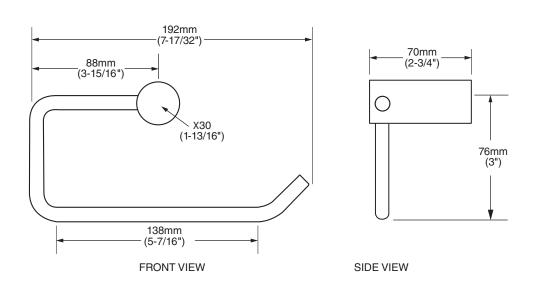

## **MODEL NUMBER:**

2064.230 Toilet Paper Holder

## **PRODUCT FEATURES:**

**Materials of Construction:** Highest quality materials for durability & long life.

Concealed Mounting: No exposed set screws.

Easy to Install

## **SUGGESTED SPECIFICATION:**

Toilet Paper Holder shall feature heavy-duty construction with tarnish - free PVD finish. Shall feature concealed mounting with no exposed set screws. Toilet Paper Holder shall be American Standard Model # 2064.230.