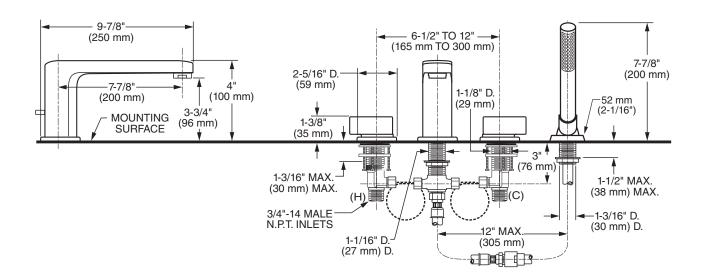

## **GENERAL DESCRIPTION:**

Durable brass spout with built-in diverter (on 2506.901 and 2506.921). Rigid brass and copper waterway below deck. Brass valve bodies with 3/4" NPT inlets. 1/4 turn washerless ceramic disc valve cartridges. Personal shower features a 6-1/2' long hose (1-1/2' heavy duty hose and 5' decorative hose.) 2.5 gpm/9.5 L/min. maximum flow rate.