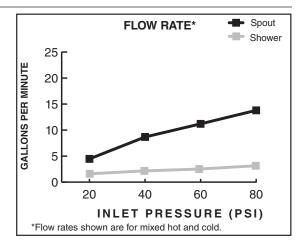

## **GENERAL DESCRIPTION:**

Durable brass spout with built-in diverter (on 2506.901 and 2506.921). Rigid brass and copper waterway below deck. Brass valve bodies with 3/4" NPT inlets. 1/4 turn washerless ceramic disc valve cartridges. Personal shower features a 6-1/2' long hose (1-1/2' heavy duty hose and 5' decorative hose.) 2.5 gpm/9.5 L/min. maximum flow rate.