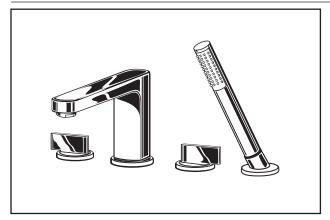

2506.921 Shown

#### **MODEL NUMBER:**

- □ 2506.921 Deck-Mount Tub Filler
  Personal shower. Metal lever handles.
  Individual base escutcheons.
- □ 2506.920 Deck-Mount Tub Filler LESS personal shower. Metal lever handles. Individual base escutcheons.