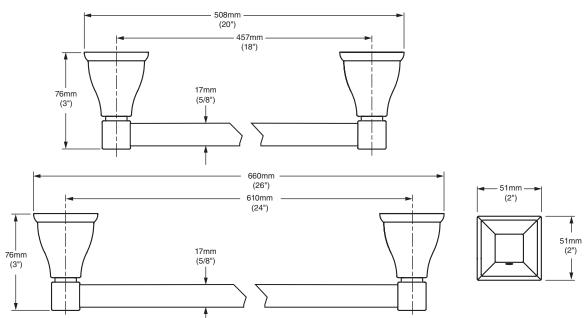

# TOWN SQUARE® BATH ACCESSORIES TOWEL BAR



## **MODEL NUMBER:**

- 2555.018 18" Towel Bar
- 2555.024 24" Towel Bar

#### **Available Finishes**

| .002 | Polished Chrome   |
|------|-------------------|
| .224 | Oil Rubbed Bronze |
| .295 | PVD Satin Nickel  |



## **PRODUCT FEATURES:**

**Materials of Construction:** Solid brass construction for durability & long life.

**Concealed Mounting** 

Easy to Install

Durability of Finishes: Chrome and PVD finishes will never tarnish.

# SUGGESTED SPECIFICATION:

18" and 24" Towel Bar shall feature solid brass construction with tarnish - free PVD finish. Shall feature concealed mounting with no exposed set screws. Towel Bar shall be American Standard Model # 2555.\_\_\_\_.\_\_\_.

© 2012 AS America Inc. Revised 1/12



© 2012 AS America Inc.