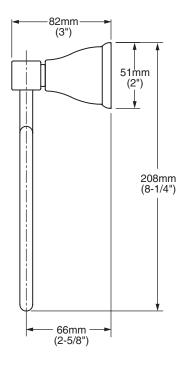

## **MODEL NUMBER:**

**2555.021 Towel Ring** 

## **PRODUCT FEATURES:**

**Materials of Construction:** Solid brass construction for durability & long life.

**Concealed Mounting** 

Easy to Install

**Durability of Finishes:** Chrome and PVD finishes will never tarnish.