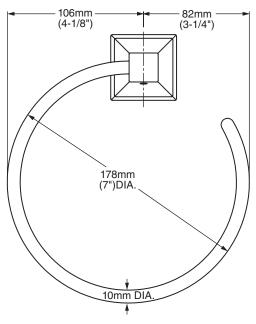

## **MODEL NUMBER:**

**2555.021 Towel Ring** 

## **PRODUCT FEATURES:**

**Materials of Construction:** Solid brass construction for durability & long life.

**Concealed Mounting** 

Easy to Install

**Durability of Finishes:** Chrome and PVD finishes will never tarnish.