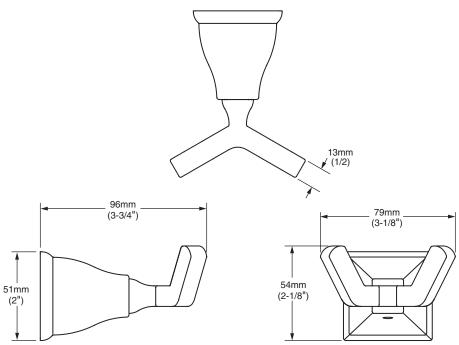

# TOWN SQUARE® BATH ACCESSORIES DOUBLE ROBE HOOK

### **MODEL NUMBER:**

☐ 2555.041 Robe Hook

## **PRODUCT FEATURES:**

Materials of Construction: Solid brass construction for durability & long life.

**Concealed Mounting** 

Easy to Install

**Durability of Finishes:** Chrome and PVD finishes will never tarnish.