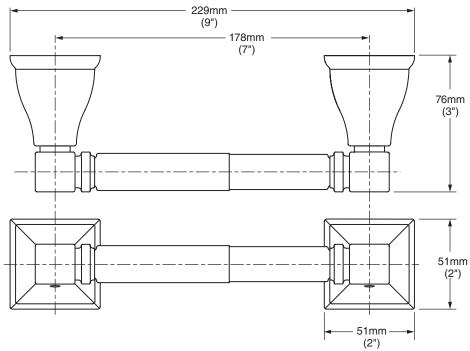

## **MODEL NUMBER:**

2555.061 Toilet Tissue Holder

## **PRODUCT FEATURES:**

**Materials of Construction:** Solid brass construction for durability & long life.

**Concealed Mounting** 

Easy to Install

**Durability of Finishes:** Chrome and PVD finishes will never tarnish.