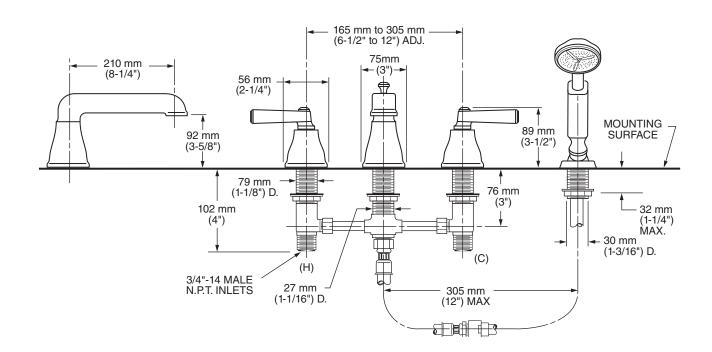

### **GENERAL DESCRIPTION:**

Durable cast brass spout with built-in diverter (on 2555.901). Rigid brass and copper waterway below deck provided for 12" installations (can be cut for 8" installations). Brass valve bodies with 3/4" NPT inlets. 1/4 turn washerless ceramic disc valve cartridges. Personal shower features a 6-1/2' long hose (1-1/2' heavy duty hose and 5' decorative hose.) 2.5 gpm/9.5 L/min. maximum flow rate.