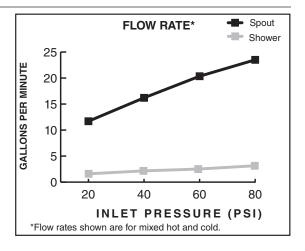

### **GENERAL DESCRIPTION:**

Durable cast brass spout with built-in diverter (on 2555.901). Rigid brass and copper waterway below deck provided for 12" installations (can be cut for 8" installations). Brass valve bodies with 3/4" NPT inlets. 1/4 turn washerless ceramic disc valve cartridges. Personal shower features a 6-1/2' long hose (1-1/2' heavy duty hose and 5' decorative hose.) 2.5 gpm/9.5 L/min. maximum flow rate.