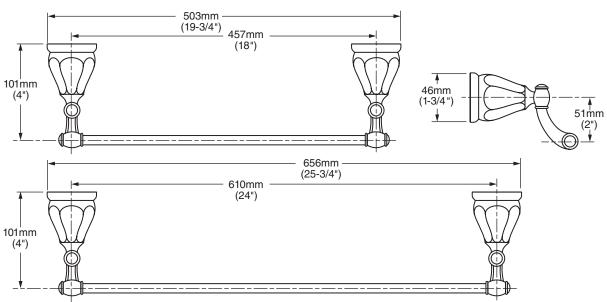

Style That Works Better



## **MODEL NUMBER:**

- ☐ 6028.180 18" Towel Bar
- 6028.244 24" Towel Bar

## **Available Finishes**

| .002 | Polished Chrome |
|------|-----------------|
| .295 | Satin Nickel    |



## **PRODUCT FEATURES:**

**Heavy Duty Construction:** Highest quality materials for durability & long life.

Concealed Mounting: No exposed set screws.

Materials of Construction: Towel bar tube - brass. Body and

escutcheon - zinc.

Easy to Install.

**Durability of Finishes:** Chrome and PVD finishes will never tarnish.

## **SUGGESTED SPECIFICATION:**

18" and 24" towel bar shall feature heavy - duty construction. Shall feature concealed mounting with no exposed set screws. Towel Bar tube shall be brass. American Standard Model # 6028.\_\_\_\_.

© 2012 AS America Inc. Revised 4/12