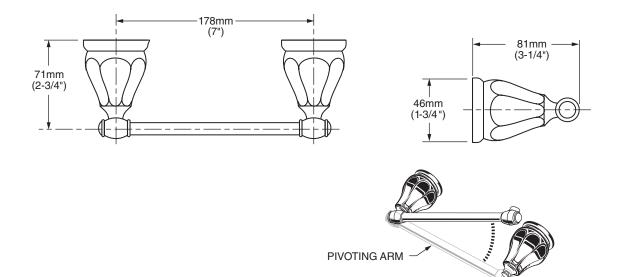

## **PRODUCT FEATURES:**

PIVOTING ARM for easy roll replacement.

Heavy Duty Construction: Highest quality materials for durability

& long life.

Concealed Mounting: No exposed set screws.

Materials of Construction: Body and escutcheon - zinc. Toliet

## SUGGESTED SPECIFICATION:

Toilet Paper Holder shall feature heavy - duty construction. Shall feature concealed mounting with no exposed set screws. Toilet paper rod shall be brass tube and shall pivot to make changing toilet paper roll easy. American Standard Model # 6028.230.\_\_\_\_.