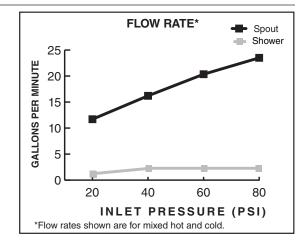

## **GENERAL DESCRIPTION:**

Durable brass spout with diverter handle. Rigid brass and copper waterway below deck provided for 12" installations (can be cut for 8" installations). Brass valve bodies with 3/4" NPT inlets. 1/4 turn washerless ceramic disc valve cartridges. Personal shower features a 6-1/2' long hose (1-1/2' heavy duty hose and 5' decorative hose.) 2.5 gpm/9.5 L/min. maximum flow rate.