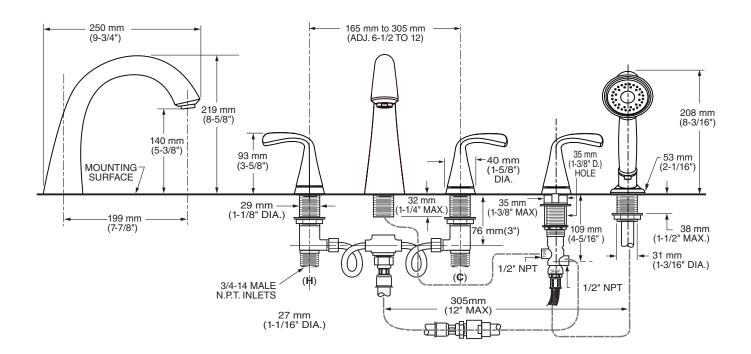

## **GENERAL DESCRIPTION:**

Durable brass spout with diverter handle. Rigid brass and copper waterway below deck provided for 12" installations (can be cut for 8" installations). Brass valve bodies with 3/4" NPT inlets. 1/4 turn washerless ceramic disc valve cartridges. Personal shower features a 6-1/2' long hose (1-1/2' heavy duty hose and 5' decorative hose.) 2.5 gpm/9.5 L/min. maximum flow rate.