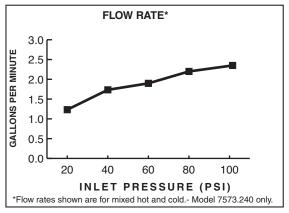

#### GENERAL DESCRIPTION:

4" centerset laundry faucet 1/4 turn washerless ceramic disc valve cartridges. Cast brass construction. 1/2" male threaded inlet shanks with brass coupling nuts. Brass swivel spout (360° rotation). Available with hose end or aerator with 2.2 gpm/8.3 L/min. maximum flow rate, 1.5 gpm/5.7 L/min, maximum flow rate for F15 models.

### **CODES AND STANDARDS**

These products meet or exceed the following codes and standards:

ASME A112.18.1 CSA B 125

2.2gpm/8.3L/min. FLOW RATE

1.5 gpm/5.7 L/min. FLOW RATE

|              |                                                                                | Finish             |
|--------------|--------------------------------------------------------------------------------|--------------------|
| Product      |                                                                                | Polished<br>Chrome |
| Number       | Description                                                                    | 002                |
| 7573.140     | Laundry Faucet. Hose End. Lever handles - 2.2 gpm/8.3 L/min. maximum flow rate |                    |
| 7573.240     | Laundry Faucet. Aerator. Lever handles - 2.2 gpm/8.3 L/min. maximum flow rate  |                    |
| 7573.240.F15 | Laundry Faucet. Aerator. Lever handles - 1.5 gpm/5.7 L/min. maximum flow rate  |                    |