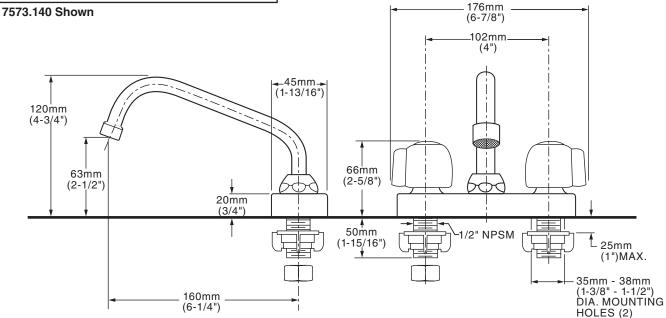

#### GENERAL DESCRIPTION:

4" centerset laundry faucet 1/4 turn washerless ceramic disc valve cartridges. Cast brass construction. 1/2" male threaded inlet shanks with brass coupling nuts. Brass swivel spout (360° rotation). Available with hose end or aerator with 2.2 gpm/8.3 L/min. maximum flow rate, 1.5 gpm/5.7 L/min, maximum flow rate for F15 models.

#### SUGGESTED SPECIFICATION:

Two-handle centerset laundry sink faucet shall be brass construction with brass inlet shanks and coupling nuts. Shall also feature 1/4 turn washerless ceramic disc valve cartridges. Fitting shall be American Standard Model # 7573.\_\_\_\_.