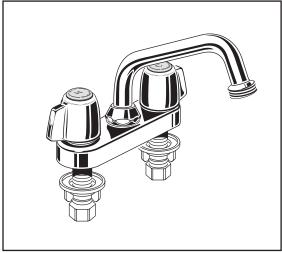

## MODEL NUMBER:

- **7573.140 Laundry Faucet** Hose end. Lever handles.
- 7573.240 Laundry Faucet Aerator. Lever handles.
- **7573.240.F15 Laundry Faucet** Aerator. Lever handles.

#### GENERAL DESCRIPTION:

4" centerset laundry faucet 1/4 turn washerless ceramic disc valve cartridges. Cast brass construction. 1/2" male threaded inlet shanks with brass coupling nuts. Brass swivel spout (360° rotation). Available with hose end or aerator with 2.2 gpm/8.3 L/min. maximum flow rate, 1.5 gpm/5.7 L/min, maximum flow rate for F15 models.

#### SUGGESTED SPECIFICATION:

Two-handle centerset laundry sink faucet shall be brass construction with brass inlet shanks and coupling nuts. Shall also feature 1/4 turn washerless ceramic disc valve cartridges. Fitting shall be American Standard Model # 7573.\_\_\_\_.