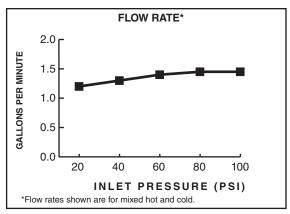

#### GENERAL DESCRIPTION:

4" centerset laundry faucet 1/4 turn washerless ceramic disc valve cartridges. Cast brass construction. 1/2" male threaded inlet shanks with brass coupling nuts. Brass swivel spout (360° rotation). Available with hose end or aerator with 2.2 gpm/8.3 L/min. maximum flow rate, 1.5 gpm/5.7 L/min, maximum flow rate for F15 models.

### **CODES AND STANDARDS**

These products meet or exceed the following codes and standards:

ASME A112.18.1 CSA B 125

2.2gpm/8.3L/min. FLOW RATE

1.5 gpm/5.7 L/min. FLOW RATE

|              |                                                                                | Finish             |
|--------------|--------------------------------------------------------------------------------|--------------------|
| Product      |                                                                                | Polished<br>Chrome |
| Number       | Description                                                                    | 002                |
| 7573.140     | Laundry Faucet. Hose End. Lever handles - 2.2 gpm/8.3 L/min. maximum flow rate |                    |
| 7573.240     | Laundry Faucet. Aerator. Lever handles - 2.2 gpm/8.3 L/min. maximum flow rate  |                    |
| 7573.240.F15 | Laundry Faucet. Aerator. Lever handles - 1.5 gpm/5.7 L/min. maximum flow rate  |                    |