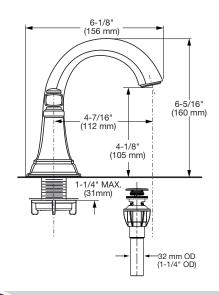

#### **GENERAL DESCRIPTION:**

Non-metal valve bodies with reinforced brass sleeves and flexible hose connections for 6" to 12" (152 to 305 mm) installations. 1/4 turn washerless ceramic disc valve cartridges. Brass push pop-up drain. Drain body with 1-1/4 inch (32 mm) tail piece. 1.2 gpm/4.5 L/min. maximum flow rate.