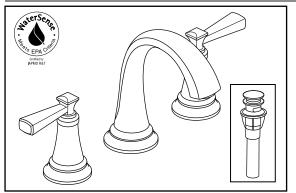

#### **GENERAL DESCRIPTION:**

Non-metal valve bodies with reinforced brass sleeves and flexible hose connections for 6" to 12" (152 to 305 mm) installations. 1/4 turn washerless ceramic disc valve cartridges. Brass push pop-up drain. Drain body with 1-1/4 inch (32 mm) tail piece. 1.2 gpm/4.5 L/min. maximum flow rate.

#### **PRODUCT FEATURES:**

Brass Push Pop-Up Drain: Easy to install, operate and remove clogs

**Metal Construction:** Built for durability and dependability **Ceramic Disc Valve Cartridges:** Lifetime of drip-free performance