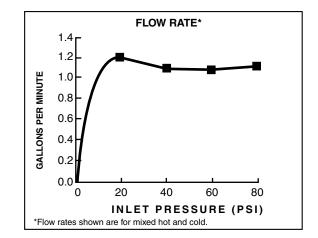

#### **GENERAL DESCRIPTION:**

Non-metal valve bodies with reinforced brass sleeves and flexible hose connections for 6" to 12" (152 to 305 mm) installations. 1/4 turn washerless ceramic disc valve cartridges. Brass push pop-up drain. Drain body with 1-1/4 inch (32 mm) tail piece. 1.2 gpm/4.5 L/min. maximum flow rate.