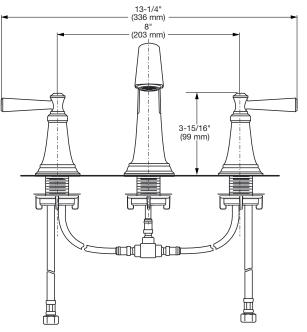

#### **GENERAL DESCRIPTION:**

Non-metal valve bodies with reinforced brass sleeves and flexible hose connections for 6" to 12" (152 to 305 mm) installations. 1/4 turn washerless ceramic disc valve cartridges. Brass push pop-up drain. Drain body with 1-1/4 inch (32 mm) tail piece. 1.2 gpm/4.5 L/min. maximum flow rate.